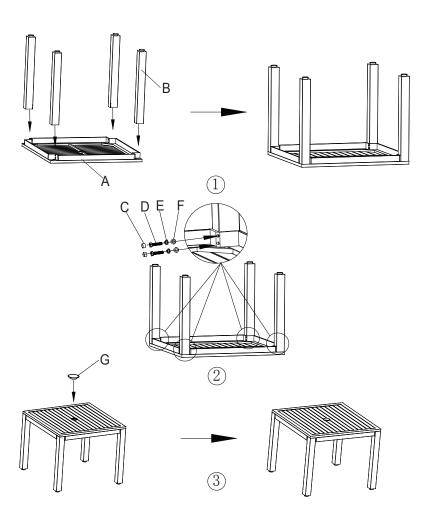

Step 1: Place table top upside down on a flat,soft surface.

Attach legs with supplied bolts and lock washers and metal washers.

Step 2: Tighten all bots. Cover all bolts with plastic bolt caps.

Turn the table in the upright position. Your table is now ready for use.

| PARTS LIST |                      |   |   |
|------------|----------------------|---|---|
| А          | TABLE TOP            |   | 1 |
| В          | TABLE LEG            |   | 4 |
| С          | PLASTIC BOLT CAP(M8) |   | 8 |
| D          | BOLT(M8*35)          |   | 8 |
| E          | LOCK WASHER (M8)     |   | 8 |
| F          | METAL WASHER(M8)     |   | 1 |
| G          | UMBRELLA COVER       |   | 1 |
| Н          | ALLEN WRENCH         |   | 1 |
| ı          | HEX WRENCH           | 5 | 1 |