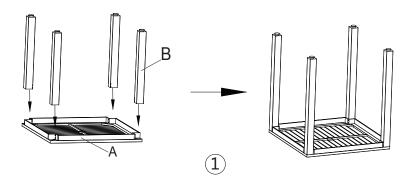

Step 1: Place table top upside down on a flat,soft surface.

Attach legs with supplied bolts and lock washers and metal washers.

Step 2: Tighten all bots. Cover all bolts with plastic bolt caps.

Turn the table in the upright position. Your table is now ready for use.

| PARTS LIST |                      |   |   |
|------------|----------------------|---|---|
| А          | TABLE TOP            |   | 1 |
| В          | TABLE LEG            |   | 4 |
| С          | PLASTIC BOLT CAP(M8) |   | 8 |
| D          | BOLT(M8*35)          |   | 8 |
| Е          | METAL WASHER(M8)     |   | 8 |
| F          | METAL WASHER(M8)     |   | 8 |
| G          | UMBRELLA COVER       |   | 1 |
| Н          | ALLEN WRENCH         |   | 1 |
| I          | HEX WRENCH           | 5 | 1 |