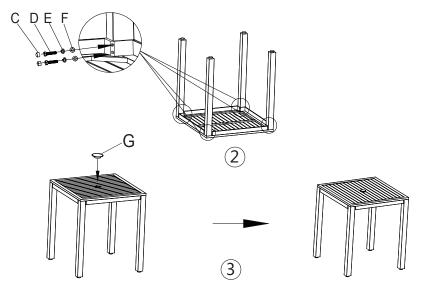

Step 1: Place table top upside down on a flat,soft surface.

Attach legs with supplied bolts and lock washers and metal washers.

Step 2: Tighten all bots. Cover all bolts with plastic bolt caps.

Turn the table in the upright position. Your table is now ready for use.

| PARTS LIST |                      |   |   |
|------------|----------------------|---|---|
| А          | TABLE TOP            |   | 1 |
| В          | TABLE LEG            |   | 4 |
| С          | PLASTIC BOLT CAP(M8) |   | 8 |
| D          | BOLT(M8*35)          |   | 8 |
| Е          | METAL WASHER(M8)     |   | 8 |
| F          | METAL WASHER(M8)     |   | 8 |
| G          | UMBRELLA COVER       |   | 1 |
| Н          | ALLEN WRENCH         |   | 1 |
| I          | HEX WRENCH           | 5 | 1 |