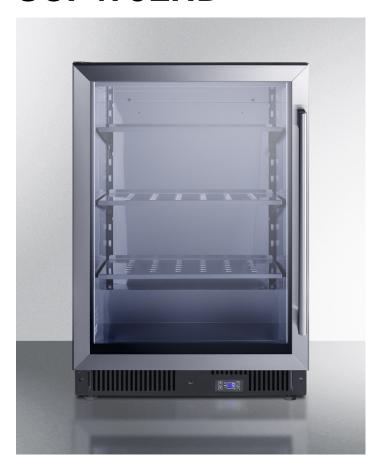

## SCF475LHD

33.75" x 23.38" x 23.63" (H x W x D)

24" wide frost-free built-in undercounter commercial impulse freezer with glass door, stainless steel interior, front lock, and digital controls

## **Highlights:**

24" wide 5.14 cu.ft. built-in frost-free freezer with glass door for easier visibility in commercial settings

Frost-free operation for minimum maintenance in busy commercial environments

## **Product Features:**

| 24" Wide Built-In Glass Door Freezer | 24" wide 5.14 cu.ft. built-in frost-free freezer with glass door for easier visibility in commercial settings                                        |
|--------------------------------------|------------------------------------------------------------------------------------------------------------------------------------------------------|
| Commercially Approved                | ETL-S listed to NSF-7 Standards for use in commercial establishments                                                                                 |
| Frost-Free Operation                 | No-frost convenience eliminates the need to manually defrost the unit                                                                                |
| Built-In Capable                     | Front-breathing design lets you make the best use of space by installing your appliance under the counter                                            |
| Triple Pane Tempered Glass Door      | Stainless steel trimmed glass door with a gentle tint offers a full display of stored items to help maximize impulse sales                           |
| Vacuum Insulated Glass               | Advanced VIG technology includes a low-e coating to improve efficiency and prevent condensation on the glass surface, even in high humidity climates |
| Stainless Steel Interior             | Interior constructed from stainless steel for added strength and easy cleanup                                                                        |
| Perforated Metal Shelving            | Perforations encourages airflow for consistent temperature control and better durability                                                             |
| Cantilevered Shelving                | Rearrange freezer space to accommodate all sizes or remove shelves for simple cleanup                                                                |