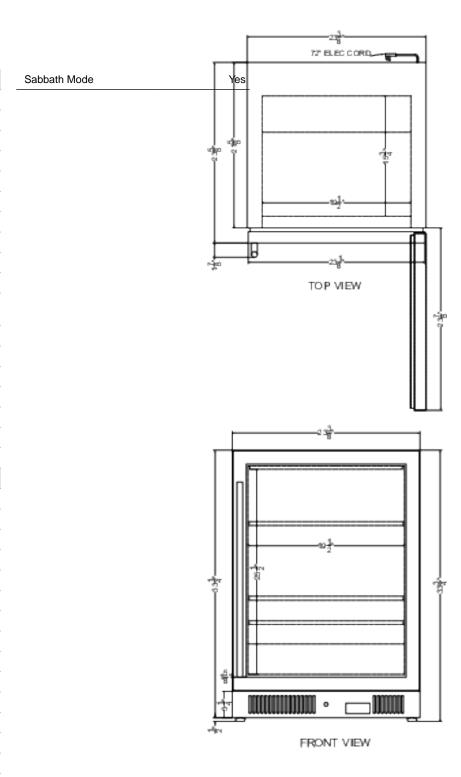

## **SCF475LHD Specifications:**

| Overview                                                                                                                                                                                                                                |                                                                                                                          |
|-----------------------------------------------------------------------------------------------------------------------------------------------------------------------------------------------------------------------------------------|--------------------------------------------------------------------------------------------------------------------------|
| Height of Cabinet                                                                                                                                                                                                                       | 33.75" (86 cm)                                                                                                           |
| Width                                                                                                                                                                                                                                   | 23.38" (59 cm)                                                                                                           |
| Depth                                                                                                                                                                                                                                   | 23.63" (60 cm)                                                                                                           |
| Depth with Handle                                                                                                                                                                                                                       | 25.5" (65 cm)                                                                                                            |
| Depth with door at 90°                                                                                                                                                                                                                  | 47.5" (121 cm)                                                                                                           |
| Capacity                                                                                                                                                                                                                                | 5.14 cu.ft. (146 L)                                                                                                      |
| Defrost Type                                                                                                                                                                                                                            | Frost-Free                                                                                                               |
| Door                                                                                                                                                                                                                                    | Glass                                                                                                                    |
| Cabinet                                                                                                                                                                                                                                 | Black                                                                                                                    |
| US Electrical Safety                                                                                                                                                                                                                    | ETL                                                                                                                      |
| Canadian Electrical<br>Safety                                                                                                                                                                                                           | ETL-C                                                                                                                    |
| Sanitation                                                                                                                                                                                                                              | ETL-S                                                                                                                    |
| Amps                                                                                                                                                                                                                                    | 1.5                                                                                                                      |
| Voltage/Frequency                                                                                                                                                                                                                       | 115 V AC/60 Hz                                                                                                           |
| Weight                                                                                                                                                                                                                                  | 145.0 lbs. (66 kg)                                                                                                       |
| Parts & Labor Warranty                                                                                                                                                                                                                  | 1 Year                                                                                                                   |
| Compressor Warranty                                                                                                                                                                                                                     | 5 Years                                                                                                                  |
|                                                                                                                                                                                                                                         |                                                                                                                          |
| UPC                                                                                                                                                                                                                                     | 761101146812                                                                                                             |
| UPC Freezer                                                                                                                                                                                                                             | 761101146812                                                                                                             |
|                                                                                                                                                                                                                                         | 761101146812<br>LHD                                                                                                      |
| Freezer                                                                                                                                                                                                                                 |                                                                                                                          |
| Freezer Door Swing                                                                                                                                                                                                                      | LHD                                                                                                                      |
| Freezer  Door Swing  Interior Height                                                                                                                                                                                                    | LHD 25.5" (65 cm)                                                                                                        |
| Freezer  Door Swing Interior Height Interior Width                                                                                                                                                                                      | LHD<br>25.5" (65 cm)<br>19.5" (50 cm)                                                                                    |
| Freezer  Door Swing Interior Height Interior Width Interior Depth                                                                                                                                                                       | LHD<br>25.5" (65 cm)<br>19.5" (50 cm)<br>17.24" (44 cm)                                                                  |
| Freezer  Door Swing Interior Height Interior Width Interior Depth Shelf Type                                                                                                                                                            | LHD 25.5" (65 cm) 19.5" (50 cm) 17.24" (44 cm) Metal                                                                     |
| Freezer  Door Swing Interior Height Interior Width Interior Depth Shelf Type Shelf Qty                                                                                                                                                  | LHD<br>25.5" (65 cm)<br>19.5" (50 cm)<br>17.24" (44 cm)<br>Metal<br>3                                                    |
| Freezer  Door Swing Interior Height Interior Width Interior Depth Shelf Type Shelf Qty Adjustable Shelves                                                                                                                               | LHD 25.5" (65 cm) 19.5" (50 cm) 17.24" (44 cm) Metal 3 Yes                                                               |
| Freezer  Door Swing Interior Height Interior Width Interior Depth Shelf Type Shelf Qty Adjustable Shelves Thermostat Type                                                                                                               | LHD 25.5" (65 cm) 19.5" (50 cm) 17.24" (44 cm) Metal 3 Yes Digital                                                       |
| Freezer  Door Swing Interior Height Interior Width Interior Depth Shelf Type Shelf Qty Adjustable Shelves Thermostat Type Interior Light                                                                                                | LHD 25.5" (65 cm) 19.5" (50 cm) 17.24" (44 cm) Metal 3 Yes Digital Yes                                                   |
| Freezer  Door Swing Interior Height Interior Width Interior Depth Shelf Type Shelf Qty Adjustable Shelves Thermostat Type Interior Light Fan Type                                                                                       | LHD 25.5" (65 cm) 19.5" (50 cm) 17.24" (44 cm) Metal 3 Yes Digital Yes Interior                                          |
| Freezer  Door Swing Interior Height Interior Width Interior Depth Shelf Type Shelf Qty Adjustable Shelves Thermostat Type Interior Light Fan Type Refrigerant Type                                                                      | LHD 25.5" (65 cm) 19.5" (50 cm) 17.24" (44 cm) Metal 3 Yes Digital Yes Interior R600a                                    |
| Freezer  Door Swing Interior Height Interior Width Interior Depth Shelf Type Shelf Qty Adjustable Shelves Thermostat Type Interior Light Fan Type Refrigerant Type Refrigerant Amount                                                   | LHD 25.5" (65 cm) 19.5" (50 cm) 17.24" (44 cm)  Metal 3  Yes  Digital  Yes  Interior  R600a 1.31 oz.                     |
| Freezer  Door Swing Interior Height Interior Width Interior Depth Shelf Type Shelf Qty Adjustable Shelves Thermostat Type Interior Light Fan Type Refrigerant Type Refrigerant Amount High Side PSI                                     | LHD 25.5" (65 cm) 19.5" (50 cm) 17.24" (44 cm) Metal 3 Yes Digital Yes Interior R600a 1.31 oz. 270.0                     |
| Preezer  Door Swing Interior Height Interior Width Interior Depth Shelf Type Shelf Qty Adjustable Shelves Thermostat Type Interior Light Fan Type Refrigerant Type Refrigerant Amount High Side PSI Low Side PSI                        | LHD 25.5" (65 cm) 19.5" (50 cm) 17.24" (44 cm)  Metal 3  Yes  Digital  Yes  Interior  R600a 1.31 oz. 270.0               |
| Freezer  Door Swing Interior Height Interior Width Interior Depth Shelf Type Shelf Qty Adjustable Shelves Thermostat Type Interior Light Fan Type Refrigerant Type Refrigerant Amount High Side PSI Low Side PSI Compressor Step Height | LHD 25.5" (65 cm) 19.5" (50 cm) 17.24" (44 cm) Metal 3 Yes Digital Yes Interior R600a 1.31 oz. 270.0 105.0 3.75" (10 cm) |