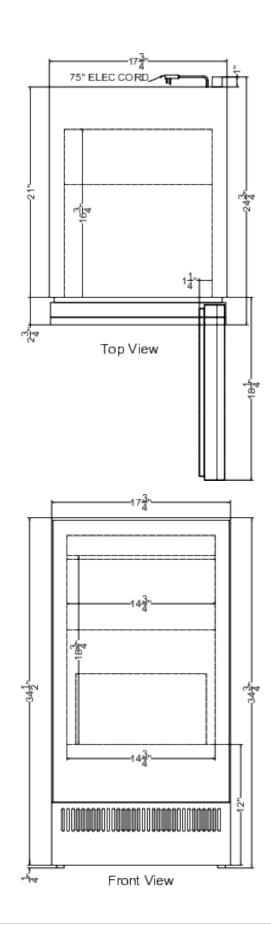

#### 34.75" x 17.75" x 23.75" (H x W x D)

18" wide clear icemaker for built-in or freestanding use with panel-ready door and stainless steel cabinet for outdoor use

### BIM182OSIFLHD Specifications:

| Overview                                                                                                                                                                                      |                                                                                                                    |
|-----------------------------------------------------------------------------------------------------------------------------------------------------------------------------------------------|--------------------------------------------------------------------------------------------------------------------|
| Nominal Height                                                                                                                                                                                | 35.0" (89 cm)                                                                                                      |
| Height of Cabinet                                                                                                                                                                             | 34.75" (88 cm)                                                                                                     |
| Nominal Width                                                                                                                                                                                 | 18.0" (46 cm)                                                                                                      |
| Width                                                                                                                                                                                         | 17.75" (45 cm)                                                                                                     |
| Depth                                                                                                                                                                                         | 23.75" (60 cm)                                                                                                     |
| Depth with door at 90°                                                                                                                                                                        | 41.0" (104 cm)                                                                                                     |
| Defrost Type                                                                                                                                                                                  | Automatic                                                                                                          |
| Door                                                                                                                                                                                          | Panel-Ready                                                                                                        |
| Cabinet                                                                                                                                                                                       | Stainless Steel                                                                                                    |
| US Electrical Safety                                                                                                                                                                          | ETL                                                                                                                |
| Canadian Electrical Safety                                                                                                                                                                    | ETL-C                                                                                                              |
| Amps                                                                                                                                                                                          | 11.8                                                                                                               |
| Voltage/Frequency                                                                                                                                                                             | 115 V AC/60 Hz                                                                                                     |
| Weight                                                                                                                                                                                        | 95.0 lbs. (43 kg)                                                                                                  |
| Parts & Labor Warranty                                                                                                                                                                        | 1 Year                                                                                                             |
| Compressor Warranty                                                                                                                                                                           | 5 Years                                                                                                            |
| UPC                                                                                                                                                                                           | 761101150826                                                                                                       |
| Icemaker                                                                                                                                                                                      |                                                                                                                    |
| Door Swing                                                                                                                                                                                    | LHD                                                                                                                |
| Height Adjustable                                                                                                                                                                             | Yes                                                                                                                |
| Drain Required                                                                                                                                                                                | Yes                                                                                                                |
|                                                                                                                                                                                               |                                                                                                                    |
| Daily Ice Production                                                                                                                                                                          | 60.0 lbs. (27 kg)                                                                                                  |
| Daily Ice Production<br>Ice Storage Capacity                                                                                                                                                  | 60.0 lbs. (27 kg)<br>33.0 lbs. (15 kg)                                                                             |
| •                                                                                                                                                                                             |                                                                                                                    |
| Ice Storage Capacity                                                                                                                                                                          | 33.0 lbs. (15 kg)                                                                                                  |
| Ice Storage Capacity Ice Shape                                                                                                                                                                | 33.0 lbs. (15 kg)<br>Cube                                                                                          |
| Ice Storage Capacity<br>Ice Shape<br>Size of Cube                                                                                                                                             | 33.0 lbs. (15 kg)<br>Cube<br>.87" x .87" . 87"                                                                     |
| Ice Storage Capacity<br>Ice Shape<br>Size of Cube<br>Number of Ice Cube Sizes                                                                                                                 | 33.0 lbs. (15 kg)<br>Cube<br>.87" x .87" . 87"<br>3                                                                |
| Ice Storage Capacity<br>Ice Shape<br>Size of Cube<br>Number of Ice Cube Sizes<br>Interior Light                                                                                               | 33.0 lbs. (15 kg)<br>Cube<br>.87" x .87" . 87"<br>3<br>Yes                                                         |
| Ice Storage Capacity<br>Ice Shape<br>Size of Cube<br>Number of Ice Cube Sizes<br>Interior Light<br>Refrigerant Type                                                                           | 33.0 lbs. (15 kg)<br>Cube<br>.87" x .87" . 87"<br>3<br>Yes<br>R290                                                 |
| Ice Storage Capacity<br>Ice Shape<br>Size of Cube<br>Number of Ice Cube Sizes<br>Interior Light<br>Refrigerant Type<br>Refrigerant Amount                                                     | 33.0 lbs. (15 kg)<br>Cube<br>.87" x .87" . 87"<br>3<br>Yes<br>R290<br>1.37 oz.                                     |
| Ice Storage Capacity<br>Ice Shape<br>Size of Cube<br>Number of Ice Cube Sizes<br>Interior Light<br>Refrigerant Type<br>Refrigerant Amount<br>High Side PSI                                    | 33.0 lbs. (15 kg)<br>Cube<br>.87" x .87" . 87"<br>3<br>Yes<br>R290<br>1.37 oz.<br>330.0                            |
| Ice Storage Capacity<br>Ice Shape<br>Size of Cube<br>Number of Ice Cube Sizes<br>Interior Light<br>Refrigerant Type<br>Refrigerant Amount<br>High Side PSI<br>Low Side PSI                    | 33.0 lbs. (15 kg)<br>Cube<br>.87" x .87" . 87"<br>3<br>Yes<br>R290<br>1.37 oz.<br>330.0<br>160.0                   |
| Ice Storage Capacity<br>Ice Shape<br>Size of Cube<br>Number of Ice Cube Sizes<br>Interior Light<br>Refrigerant Type<br>Refrigerant Amount<br>High Side PSI<br>Low Side PSI<br>Interior Height | 33.0 lbs. (15 kg)<br>Cube<br>.87" x .87" . 87"<br>3<br>Yes<br>R290<br>1.37 oz.<br>330.0<br>160.0<br>18.75" (48 cm) |