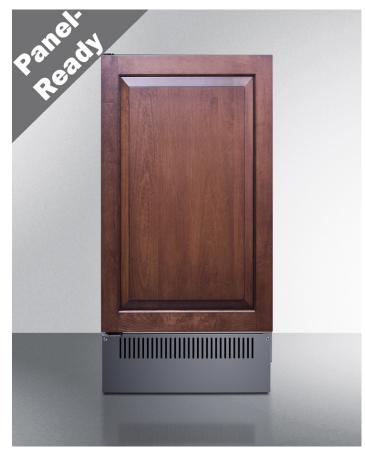

#### 34.75" x 17.75" x 23.75" (H x W x D)

18" wide clear icemaker for built-in or freestanding use with panel-ready door and stainless steel cabinet for outdoor use

#### **Highlights:**

Panel-ready door lets you customize the unit for a seamless look that integrates into your kitchen

Slim 18" width is perfect to complete any wet bar or undercounter kitchen space

Produces up to 60 lbs. of clear ice cubes in a day cycle with a 33 lb. storage capacity

#### **Product Features:**

| Outdoor 18" Wide Clear Icemaker | Built-in undercounter icemaker ideal for installation in kitchens, wet bars, break rooms, and other settings                                                                                                                                                                 |
|---------------------------------|------------------------------------------------------------------------------------------------------------------------------------------------------------------------------------------------------------------------------------------------------------------------------|
| Weatherproof design             | Durable stainless steel construction for safe installation in outdoor spaces                                                                                                                                                                                                 |
| Panel-ready door                | Integrated stainless steel door frame allows you to mount full overlay panels over the door to create a custom look that can blend into cabinetry with no exposed frame (panel size: (recommended panel dimensions: $28 \ 1/16$ " H x $17 \ 11/16$ " W at $3/4$ " thickness) |
| Built-in capable                | Make the best use of space by installing your icemaker under the counter                                                                                                                                                                                                     |
| 60 lb. production capacity      | Can make up to 60 lbs. of clear ice cubes in a day cycle and store up to 33 lbs. per day                                                                                                                                                                                     |
| Height adjustable               | Unit is sized at 32 1/2" and can be raised to 34 3/4" to best fit a variety of spaces                                                                                                                                                                                        |
| Built-in pump                   | Internal pump affords more flexibility in placing the unit                                                                                                                                                                                                                   |
| Touch control panel             | Provides easy operation of the unit with indicator lights for each stage of the production process                                                                                                                                                                           |
| Ice selection                   | Unit allows users to choose from small, medium, or large clear ice cubes                                                                                                                                                                                                     |