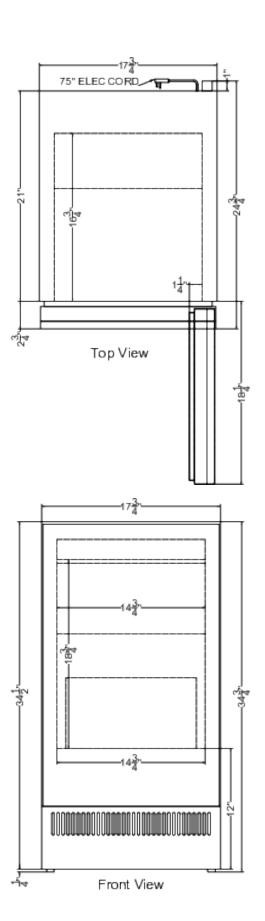

### **BIM182OSIF Specifications:**

| Overview                                                                                                                                                   |                                                                                         |
|------------------------------------------------------------------------------------------------------------------------------------------------------------|-----------------------------------------------------------------------------------------|
| Nominal Height                                                                                                                                             | 35.0" (89 cm)                                                                           |
| Height of Cabinet                                                                                                                                          | 34.75" (88 cm)                                                                          |
| Nominal Width                                                                                                                                              | 18.0" (46 cm)                                                                           |
| Width                                                                                                                                                      | 17.75" (45 cm)                                                                          |
| Depth                                                                                                                                                      | 23.75" (60 cm)                                                                          |
| Depth with door at 90°                                                                                                                                     | 41.0" (104 cm)                                                                          |
| Defrost Type                                                                                                                                               | Automatic                                                                               |
| Door                                                                                                                                                       | Panel-Ready                                                                             |
| Cabinet                                                                                                                                                    | Stainless Steel                                                                         |
| US Electrical Safety                                                                                                                                       | ETL                                                                                     |
| Canadian Electrical<br>Safety                                                                                                                              | ETL-C                                                                                   |
| Amps                                                                                                                                                       | 11.8                                                                                    |
| Voltage/Frequency                                                                                                                                          | 115 V AC/60 Hz                                                                          |
| Weight                                                                                                                                                     | 95.0 lbs. (43 kg)                                                                       |
| Parts & Labor Warranty                                                                                                                                     | 1 Year                                                                                  |
| Compressor Warranty                                                                                                                                        | 5 Years                                                                                 |
| UPC                                                                                                                                                        | 761101150802                                                                            |
| Icemaker                                                                                                                                                   |                                                                                         |
| Door Swing                                                                                                                                                 | RHD                                                                                     |
| Reversible                                                                                                                                                 | Factory Reversible                                                                      |
| Height Adjustable                                                                                                                                          | Yes                                                                                     |
| Drain Required                                                                                                                                             | Yes                                                                                     |
| Daily Ice Production                                                                                                                                       | 60.0 lbs. (27 kg)                                                                       |
| Ice Storage Capacity                                                                                                                                       | 33.0 lbs. (15 kg)                                                                       |
|                                                                                                                                                            | 33.0 lbs. (13 kg)                                                                       |
| Ice Shape                                                                                                                                                  | Cube                                                                                    |
| Ice Shape Size of Cube                                                                                                                                     |                                                                                         |
| •                                                                                                                                                          | Cube                                                                                    |
| Size of Cube  Number of Ice Cube                                                                                                                           | Cube .87" x .87" . 87"                                                                  |
| Size of Cube  Number of Ice Cube  Sizes                                                                                                                    | Cube .87" x .87" . 87"                                                                  |
| Size of Cube  Number of Ice Cube Sizes  Interior Light                                                                                                     | Cube .87" x .87" . 87" 3                                                                |
| Size of Cube  Number of Ice Cube Sizes  Interior Light  Refrigerant Type                                                                                   | Cube .87" x .87" . 87"  3  Yes  R290                                                    |
| Size of Cube  Number of Ice Cube Sizes  Interior Light  Refrigerant Type  Refrigerant Amount                                                               | Cube .87" x .87" . 87"  3  Yes  R290 1.37 oz.                                           |
| Size of Cube  Number of Ice Cube Sizes  Interior Light  Refrigerant Type  Refrigerant Amount  High Side PSI                                                | Cube .87" x .87" . 87"  3  Yes  R290  1.37 oz.  330.0                                   |
| Size of Cube  Number of Ice Cube Sizes  Interior Light  Refrigerant Type  Refrigerant Amount  High Side PSI  Low Side PSI                                  | Cube .87" x .87" . 87"  3  Yes R290 1.37 oz. 330.0 160.0                                |
| Size of Cube  Number of Ice Cube Sizes  Interior Light  Refrigerant Type  Refrigerant Amount  High Side PSI  Low Side PSI  Interior Height                 | Cube .87" x .87" . 87"  3  Yes  R290  1.37 oz.  330.0  160.0  18.75" (48 cm)            |
| Size of Cube  Number of Ice Cube Sizes  Interior Light  Refrigerant Type  Refrigerant Amount  High Side PSI  Low Side PSI  Interior Height  Interior Width | Cube .87" x .87" . 87"  3  Yes  R290 1.37 oz. 330.0 160.0 18.75" (48 cm) 14.75" (37 cm) |