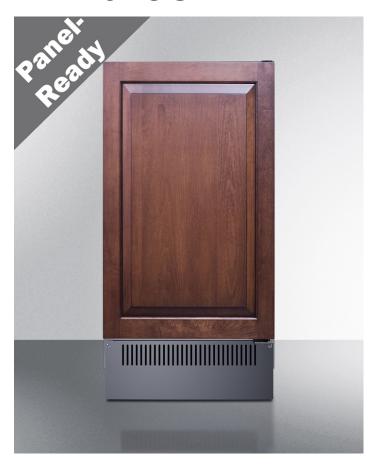

# BIM182OSIF

34.75" x 17.75" x 23.75" (H x W x D)

18" wide clear icemaker for built-in or freestanding use with panel-ready door and stainless steel cabinet for outdoor use

### **Highlights:**

Panel-ready door lets you customize the unit for a seamless look that integrates into your kitchen

Slim 18" width is perfect to complete any wet bar or undercounter kitchen space

Produces up to 60 lbs. of clear ice cubes in a day cycle with a 33 lb. storage capacity

#### **Product Features:**

| Outdoor 18" Wide Clear Icemaker | Built-in undercounter icemaker ideal for installation in kitchens, wet bars, break rooms, and other settings                                                                                                                                                    |  |
|---------------------------------|-----------------------------------------------------------------------------------------------------------------------------------------------------------------------------------------------------------------------------------------------------------------|--|
| Weatherproof design             | Durable stainless steel construction for safe installation in outdoor spaces                                                                                                                                                                                    |  |
| Panel-ready door                | Integrated stainless steel door frame allows you to mount full overlay panels over the door to create a custom look that can blend into cabinetry with no exposed frame (panel size: (recommended panel dimensions: 28 1/16" H x 17 11/16" W at 3/4" thickness) |  |
| Built-in capable                | Make the best use of space by installing your icemaker under the counter                                                                                                                                                                                        |  |
| 60 lb. production capacity      | Can make up to 60 lbs. of clear ice cubes in a day cycle and store up to 33 lbs. per day                                                                                                                                                                        |  |
| Height adjustable               | Unit is sized at 32 1/2" and can be raised to 34 3/4" to best fit a variety of spaces                                                                                                                                                                           |  |
| Built-in pump                   | Internal pump affords more flexibility in placing the unit                                                                                                                                                                                                      |  |
| Touch control panel             | Provides easy operation of the unit with indicator lights for each stage of the production process                                                                                                                                                              |  |
| Ice selection                   | Unit allows users to choose from small, medium, or large clear ice cubes                                                                                                                                                                                        |  |