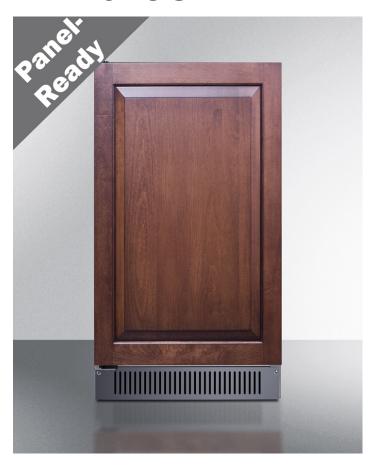

# **BIM182OSADAIFLHD**

32.5" x 17.75" x 23.75" (H x W x D)

Outdoor 18" wide clear icemaker for built-in or freestanding use under ADA-compliant counters with panel-ready door and stainless steel cabinet

### Highlights:

Panel-ready door lets you customize the unit for a seamless look that integrates into your kitchen

Slim 18" width is perfect to complete any wet bar or undercounter kitchen space

Produces up to 60 lbs. of clear ice cubes in a day cycle with a 33 lb. storage capacity

#### **Product Features:**

| 18" Wide Clear Icemaker    | Built-in undercounter icemaker ideal for installation in outdoor kitchens                                                                                                                                                                                       |
|----------------------------|-----------------------------------------------------------------------------------------------------------------------------------------------------------------------------------------------------------------------------------------------------------------|
| Weatherproof design        | Durable stainless steel construction for safe installation in outdoor spaces                                                                                                                                                                                    |
| ADA-compliant              | 32.5" height allows easy installation under lower ADA compliant counters                                                                                                                                                                                        |
| Panel-ready door           | Integrated stainless steel door frame allows you to mount full overlay panels over the door to create a custom look that can blend into cabinetry with no exposed frame (panel size: (recommended panel dimensions: 28 1/16" H x 17 11/16" W at 3/4" thickness) |
| Built-in capable           | Make the best use of space by installing your icemaker under the counter                                                                                                                                                                                        |
| 60 lb. production capacity | Can make up to 60 lbs. of clear ice cubes in a day cycle and store up to 33 lbs. per day                                                                                                                                                                        |
| Height adjustable          | This unit can be raised to 34.75", with a taller kickplate included for a seamless aesthetic                                                                                                                                                                    |
| Built-in pump              | Internal pump affords more flexibility in placing the unit                                                                                                                                                                                                      |
| Touch control panel        | Provides easy operation of the unit with indicator lights for each stage of the production process                                                                                                                                                              |