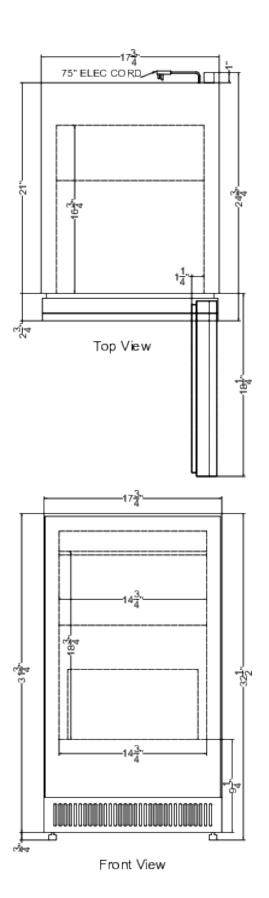

### **BIM182OSADAIFLHD Specifications:**

| Overview                                                                                                                                                                                                              |                                                                                                                              |
|-----------------------------------------------------------------------------------------------------------------------------------------------------------------------------------------------------------------------|------------------------------------------------------------------------------------------------------------------------------|
| Nominal Height                                                                                                                                                                                                        | 32.0" (81 cm)                                                                                                                |
| Height of Cabinet                                                                                                                                                                                                     | 32.5" (83 cm)                                                                                                                |
| Nominal Width                                                                                                                                                                                                         | 18.0" (46 cm)                                                                                                                |
| Width                                                                                                                                                                                                                 | 17.75" (45 cm)                                                                                                               |
| Depth                                                                                                                                                                                                                 | 23.75" (60 cm)                                                                                                               |
| Depth with door at 90°                                                                                                                                                                                                | 41.0" (104 cm)                                                                                                               |
| Defrost Type                                                                                                                                                                                                          | Automatic                                                                                                                    |
| Door                                                                                                                                                                                                                  | Panel-Ready                                                                                                                  |
| Cabinet                                                                                                                                                                                                               | Stainless Steel                                                                                                              |
| US Electrical Safety                                                                                                                                                                                                  | ETL                                                                                                                          |
| Canadian Electrical Safety                                                                                                                                                                                            | ETL-C                                                                                                                        |
| Amps                                                                                                                                                                                                                  | 11.8                                                                                                                         |
| Voltage/Frequency                                                                                                                                                                                                     | 115 V AC/60 Hz                                                                                                               |
| Weight                                                                                                                                                                                                                | 95.0 lbs. (43 kg)                                                                                                            |
| Parts & Labor Warranty                                                                                                                                                                                                | 1 Year                                                                                                                       |
| Compressor Warranty                                                                                                                                                                                                   | 5 Years                                                                                                                      |
| UPC                                                                                                                                                                                                                   | 761101150741                                                                                                                 |
| Icemaker                                                                                                                                                                                                              |                                                                                                                              |
| Door Swing                                                                                                                                                                                                            | LHD                                                                                                                          |
|                                                                                                                                                                                                                       |                                                                                                                              |
| Height Adjustable                                                                                                                                                                                                     | Yes                                                                                                                          |
| Height Adjustable Drain Required                                                                                                                                                                                      | Yes<br>Yes                                                                                                                   |
|                                                                                                                                                                                                                       |                                                                                                                              |
| Drain Required                                                                                                                                                                                                        | Yes                                                                                                                          |
| Drain Required  Daily Ice Production  Ice Storage Capacity                                                                                                                                                            | Yes 60.0 lbs. (27 kg)                                                                                                        |
| Drain Required  Daily Ice Production  Ice Storage Capacity                                                                                                                                                            | Yes<br>60.0 lbs. (27 kg)<br>33.0 lbs. (15 kg)                                                                                |
| Drain Required  Daily Ice Production  Ice Storage Capacity  Ice Shape                                                                                                                                                 | Yes<br>60.0 lbs. (27 kg)<br>33.0 lbs. (15 kg)<br>Cube                                                                        |
| Drain Required Daily Ice Production Ice Storage Capacity Ice Shape Size of Cube                                                                                                                                       | Yes<br>60.0 lbs. (27 kg)<br>33.0 lbs. (15 kg)<br>Cube<br>.87" x .87" . 87"                                                   |
| Drain Required  Daily Ice Production Ice Storage Capacity Ice Shape Size of Cube  Number of Ice Cube Sizes                                                                                                            | Yes 60.0 lbs. (27 kg) 33.0 lbs. (15 kg) Cube .87" x .87" . 87"                                                               |
| Drain Required Daily Ice Production Ice Storage Capacity Ice Shape Size of Cube Number of Ice Cube Sizes Interior Light                                                                                               | Yes 60.0 lbs. (27 kg) 33.0 lbs. (15 kg) Cube .87" x .87" . 87" 3 Yes                                                         |
| Drain Required Daily Ice Production Ice Storage Capacity Ice Shape Size of Cube Number of Ice Cube Sizes Interior Light Refrigerant Type                                                                              | Yes 60.0 lbs. (27 kg) 33.0 lbs. (15 kg) Cube .87" x .87" . 87"  3 Yes R290                                                   |
| Drain Required Daily Ice Production Ice Storage Capacity Ice Shape Size of Cube Number of Ice Cube Sizes Interior Light Refrigerant Type Refrigerant Amount                                                           | Yes 60.0 lbs. (27 kg) 33.0 lbs. (15 kg) Cube .87" x .87" . 87"  3 Yes R290 1.37 oz.                                          |
| Drain Required  Daily Ice Production Ice Storage Capacity Ice Shape Size of Cube Number of Ice Cube Sizes Interior Light Refrigerant Type Refrigerant Amount High Side PSI                                            | Yes 60.0 lbs. (27 kg) 33.0 lbs. (15 kg) Cube .87" x .87" . 87"  3 Yes R290 1.37 oz. 330.0                                    |
| Drain Required  Daily Ice Production Ice Storage Capacity Ice Shape Size of Cube Number of Ice Cube Sizes Interior Light Refrigerant Type Refrigerant Amount High Side PSI Low Side PSI                               | Yes 60.0 lbs. (27 kg) 33.0 lbs. (15 kg)  Cube .87" x .87" . 87"  3  Yes  R290 1.37 oz. 330.0 160.0                           |
| Drain Required  Daily Ice Production Ice Storage Capacity Ice Shape Size of Cube Number of Ice Cube Sizes Interior Light Refrigerant Type Refrigerant Amount High Side PSI Low Side PSI Interior Height               | Yes 60.0 lbs. (27 kg) 33.0 lbs. (15 kg) Cube .87" x .87" . 87"  3 Yes R290 1.37 oz. 330.0 160.0 18.75" (48 cm)               |
| Drain Required Daily Ice Production Ice Storage Capacity Ice Shape Size of Cube Number of Ice Cube Sizes Interior Light Refrigerant Type Refrigerant Amount High Side PSI Low Side PSI Interior Height Interior Width | Yes 60.0 lbs. (27 kg) 33.0 lbs. (15 kg) Cube .87" x .87" . 87" 3 Yes R290 1.37 oz. 330.0 160.0 18.75" (48 cm) 14.75" (37 cm) |