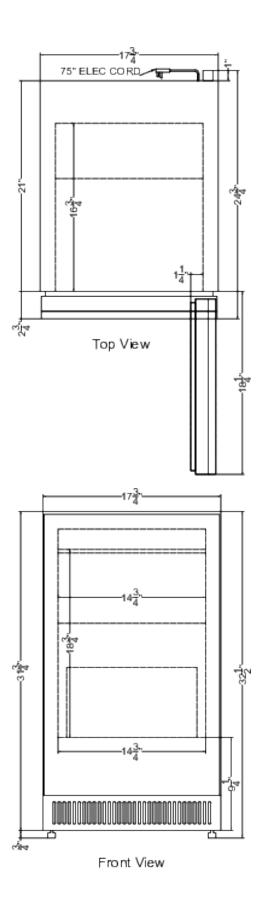

### **BIM182ADAIFLHD Specifications:**

| Overview                                                                     |                                                                |
|------------------------------------------------------------------------------|----------------------------------------------------------------|
| Nominal Height                                                               | 32.0" (81 cm)                                                  |
| Height of Cabinet                                                            | 32.5" (83 cm)                                                  |
| Nominal Width                                                                | 18.0" (46 cm)                                                  |
| Width                                                                        | 17.75" (45 cm)                                                 |
| Depth                                                                        | 23.75" (60 cm)                                                 |
| Depth with door at 90°                                                       | 41.0" (104 cm)                                                 |
| Defrost Type                                                                 | Automatic                                                      |
| Door                                                                         | Panel-Ready                                                    |
| Cabinet                                                                      | Stainless Steel                                                |
| US Electrical Safety                                                         | ETL                                                            |
| Canadian Electrical Safety                                                   | ETL-C                                                          |
| Amps                                                                         | 11.8                                                           |
| Voltage/Frequency                                                            | 115 V AC/60 Hz                                                 |
| Weight                                                                       | 95.0 lbs. (43 kg)                                              |
| Parts & Labor Warranty                                                       | 1 Year                                                         |
| Compressor Warranty                                                          | 5 Years                                                        |
| UPC                                                                          | 761101150703                                                   |
| Icemaker                                                                     |                                                                |
| Door Swing                                                                   | LHD                                                            |
| Height Adjustable                                                            | Yes                                                            |
| Drain Required                                                               | Yes                                                            |
| Daily Ice Production                                                         | 60.0 lbs. (27 kg)                                              |
| Ice Storage Capacity                                                         | 33.0 lbs. (15 kg)                                              |
| Ice Shape                                                                    | Cube                                                           |
| Size of Cube                                                                 | .87" x .87" . 87"                                              |
| Number of Ice Cube Sizes                                                     | 3                                                              |
| Interior Light                                                               | Yes                                                            |
| Defrigarent Type                                                             | R290                                                           |
| Refrigerant Type                                                             |                                                                |
| Refrigerant Amount                                                           | 1.37 oz.                                                       |
|                                                                              |                                                                |
| Refrigerant Amount                                                           | 1.37 oz.                                                       |
| Refrigerant Amount High Side PSI                                             | 1.37 oz.<br>330.0                                              |
| Refrigerant Amount High Side PSI Low Side PSI                                | 1.37 oz.<br>330.0<br>160.0                                     |
| Refrigerant Amount High Side PSI Low Side PSI Interior Height                | 1.37 oz.<br>330.0<br>160.0<br>18.75" (48 cm)                   |
| Refrigerant Amount High Side PSI Low Side PSI Interior Height Interior Width | 1.37 oz.<br>330.0<br>160.0<br>18.75" (48 cm)<br>14.75" (37 cm) |