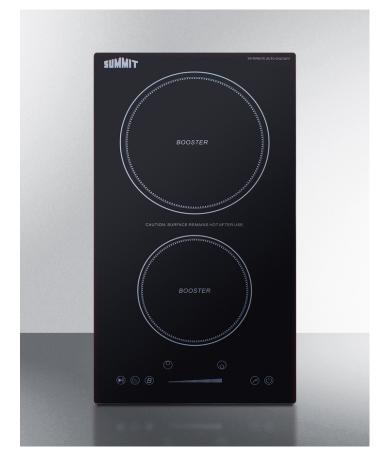

#### 1.88" x 11.38" x 20.5" (H x W x D)

3600W 208-240V 12" wide 2-zone built-in induction cooktop in black glass with touch controls and 30-minute auto-shutoff feature

#### **Highlights:**

3600W of cooking power with boost functions for both elements

30 minute auto shutoff prevents unsupervised heating

Smooth EuroKera surface made of durable, low maintenance black glass

### **Product Features:**

| 2-Burner Induction Cooktop                                                         | Smooth-top glass cooktop ideal for hotels, apartments, and other small kitchen spaces                                                                                                     |  |
|------------------------------------------------------------------------------------|-------------------------------------------------------------------------------------------------------------------------------------------------------------------------------------------|--|
| Safety First Cooktop series                                                        | Specially designed to ensure maximum guest safety with several protective features included                                                                                               |  |
| 30 minute automatic shutoff                                                        | Burners will automatically turn off after 30 minutes of inactivity, helping to prevent unsupervised heating                                                                               |  |
| Extended warranty                                                                  | 3-year warranty for parts & labor                                                                                                                                                         |  |
| Induction heating                                                                  | Electromagnetic heating technology where heat is generated inside your cookware, ensuring a more efficient process with less energy waste, faster heating, and a safer cooking experience |  |
| EuroKera glass surface                                                             | Easy cleanup and elegant style on a smooth ceramic glass surface in a jet black finish                                                                                                    |  |
| Large rear element                                                                 | 8 1/4" element operates at 2000W (with a 2600W capacity at the boost setting) for fast, powerful heating                                                                                  |  |
| Standard front element                                                             | 6 1/4" front element operates at 1500W (or 2000W using boost) to cover most general cooking needs                                                                                         |  |
| Boost function                                                                     | Both cooking zones include a "boost" function that lets them operate at a higher setting for up to 5 minutes, ideal for reducing cook time when boiling water                             |  |
| SUMMIT APPLIANCE DIVISION, FELIX ST<br>770 Garrison Avenue Bronx, NY 10474 USA TEL |                                                                                                                                                                                           |  |