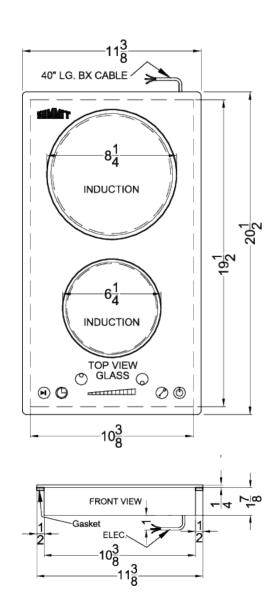

#### 1.88" x 11.38" x 20.5" (H x W x D)

3600W 208-240V 12" wide 2-zone built-in induction cooktop in black glass with touch controls and 30-minute auto-shutoff feature

### SINCH230V2B Specifications:

| Overview                   |                  |  |
|----------------------------|------------------|--|
| Height of Cabinet          | 1.88" (5 cm)     |  |
| Width                      | 11.38" (29 cm)   |  |
| Depth                      | 20.5" (52 cm)    |  |
| Cabinet                    | Black            |  |
| US Electrical Safety       | ETL              |  |
| Canadian Electrical Safety | ETL-C            |  |
| Amps                       | 15.0             |  |
| Voltage/Frequency          | 240 V AC/60 Hz   |  |
| Weight                     | 14.0 lbs. (6 kg) |  |
| Parts & Labor Warranty     | 3 Years          |  |
| UPC                        | 761101144924     |  |
| Induction Cooktop          |                  |  |
| Application                | Built-in         |  |
| Heating Type               | Induction        |  |
| Surface                    | Glass            |  |
| Number of Elements         | 2                |  |
| Controls                   | Digital          |  |
| Cooking Timer              | Yes              |  |
| Countertop Cutout Width    | 10.63" (27 cm)   |  |
| Countertop Cutout Depth    | 19.63" (50 cm)   |  |
| Power Source               | 208-240V         |  |
| Element #1 Size            | 6.25             |  |
| Element #1 Wattage         | 1500.0           |  |
| Element #2 Size            | 8.25             |  |
| Element #2 Wattage         | 2000.0           |  |
| Power Cord Included        | No               |  |