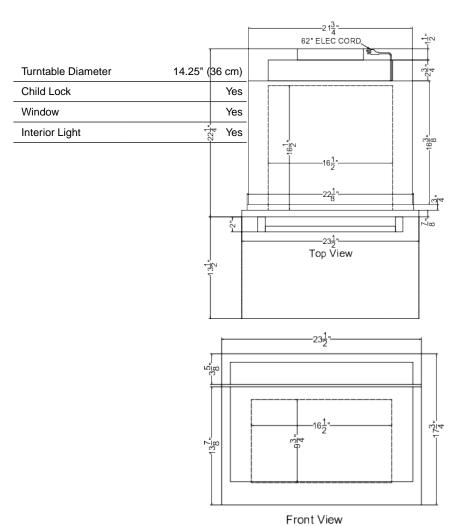

### **CMV115 Specifications:**

| Overview                                                                                                                                                       |                                                                                                                              |
|----------------------------------------------------------------------------------------------------------------------------------------------------------------|------------------------------------------------------------------------------------------------------------------------------|
| Height of Cabinet                                                                                                                                              | 17.75" (45 cm)                                                                                                               |
| Width                                                                                                                                                          | 23.5" (60 cm)                                                                                                                |
| Depth                                                                                                                                                          | 22.25" (57 cm)                                                                                                               |
| Depth with Handle                                                                                                                                              | 24.25" (62 cm)                                                                                                               |
| Depth with door at 90°                                                                                                                                         | 35.75" (91 cm)                                                                                                               |
| Capacity                                                                                                                                                       | 1.55 cu.ft. (44 L)                                                                                                           |
| Door                                                                                                                                                           | Stainless Steel                                                                                                              |
| Cabinet                                                                                                                                                        | Stainless Steel                                                                                                              |
| US Electrical Safety                                                                                                                                           | UL                                                                                                                           |
| Canadian Electrical<br>Safety                                                                                                                                  | ULC                                                                                                                          |
| Amps                                                                                                                                                           | 20.0                                                                                                                         |
| Voltage/Frequency                                                                                                                                              | 115 V AC/60 Hz                                                                                                               |
| Weight                                                                                                                                                         | 82.0 lbs. (37 kg)                                                                                                            |
| Parts & Labor<br>Warranty                                                                                                                                      | 1 Year                                                                                                                       |
| UPC                                                                                                                                                            | 761101108117                                                                                                                 |
| Speed Oven                                                                                                                                                     |                                                                                                                              |
| Controls                                                                                                                                                       | Digital                                                                                                                      |
| Cooking Timer                                                                                                                                                  | Yes                                                                                                                          |
| Digital Clock                                                                                                                                                  | Yes                                                                                                                          |
| Oven Temperature<br>Range                                                                                                                                      | 100 to 450°F                                                                                                                 |
|                                                                                                                                                                |                                                                                                                              |
| Oven Cleaning Type                                                                                                                                             | Manual                                                                                                                       |
| Oven Cleaning Type Oven Rack Qty                                                                                                                               | Manual<br>1                                                                                                                  |
|                                                                                                                                                                |                                                                                                                              |
| Oven Rack Qty                                                                                                                                                  | 1                                                                                                                            |
| Oven Rack Qty Interior Height                                                                                                                                  | 9.75" (25 cm)                                                                                                                |
| Oven Rack Qty Interior Height Interior Width                                                                                                                   | 9.75" (25 cm)<br>16.5" (42 cm)                                                                                               |
| Oven Rack Qty Interior Height Interior Width Interior Depth                                                                                                    | 9.75" (25 cm)<br>16.5" (42 cm)<br>16.5" (42 cm)                                                                              |
| Oven Rack Qty Interior Height Interior Width Interior Depth Cutout Height                                                                                      | 1 9.75" (25 cm) 16.5" (42 cm) 16.5" (42 cm) 17.75" (45 cm)                                                                   |
| Oven Rack Qty Interior Height Interior Width Interior Depth Cutout Height Cutout Width                                                                         | 9.75" (25 cm) 16.5" (42 cm) 16.5" (42 cm) 17.75" (45 cm) 22.31" (57 cm)                                                      |
| Oven Rack Qty Interior Height Interior Width Interior Depth Cutout Height Cutout Width Cutout Depth                                                            | 1 9.75" (25 cm) 16.5" (42 cm) 16.5" (42 cm) 17.75" (45 cm) 22.31" (57 cm) 22.0" (56 cm) 115V with cord and                   |
| Oven Rack Qty Interior Height Interior Width Interior Depth Cutout Height Cutout Width Cutout Depth Power Source Number of Cooking                             | 9.75" (25 cm) 16.5" (42 cm) 16.5" (42 cm) 17.75" (45 cm) 22.31" (57 cm) 22.0" (56 cm) 115V with cord and NEMA 5-15 plug      |
| Oven Rack Qty Interior Height Interior Width Interior Depth Cutout Height Cutout Width Cutout Depth Power Source Number of Cooking Settings                    | 1 9.75" (25 cm) 16.5" (42 cm) 16.5" (42 cm) 17.75" (45 cm) 22.31" (57 cm) 22.0" (56 cm) 115V with cord and NEMA 5-15 plug    |
| Oven Rack Qty Interior Height Interior Width Interior Depth Cutout Height Cutout Width Cutout Depth Power Source Number of Cooking Settings Microwave Function | 1 9.75" (25 cm) 16.5" (42 cm) 16.5" (42 cm) 17.75" (45 cm) 22.31" (57 cm) 22.0" (56 cm) 115V with cord and NEMA 5-15 plug 12 |