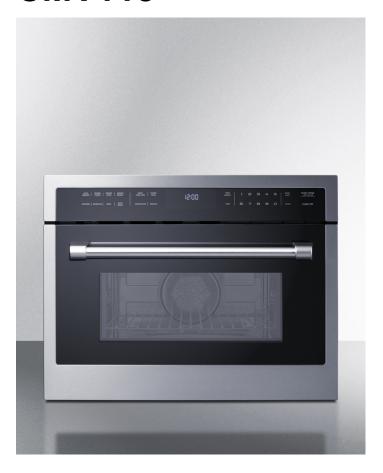

## **CMV115**

17.75" x 23.5" x 22.25" (H x W x D)

24" wide 115V built-in speed oven with convection, microwave, and standard oven settings in stainless steel

#### **Highlights:**

Versatile design can be programmed as a microwave, broiler, speed oven, or convection oven

Designed for installation in kitchens with a 115V/60Hz/20 amp connection

Perfectly sized for space-challenged kitchens

#### **Product Features:**

| 24" Wide 115V Speed Oven           | Built-in 115V speed oven designed for installation under the counter or in wall openings                                                |
|------------------------------------|-----------------------------------------------------------------------------------------------------------------------------------------|
| Designed for built-in installation | Sized to fit 17 3/4" H x 22 5/16" W x 22" D wall cavities and under counter openings                                                    |
| 110-120V operation                 | Designed for installation in kitchens with a 115V/60Hz/20 amp connection                                                                |
| Power cord included                | Ships with a pre-installed cord and standard NEMA 5-20-prong plug for easy installation                                                 |
| Large capacity                     | 1.55 cu.ft. interior offers spacious cooking space for medium to large dishes                                                           |
| Stainless steel construction       | Interior and exterior manifold and door trim are constructed from stainless steel for professional elegance and long-lasting durability |
| Professional handle                | Robust handle in brushed stainless steel offers an attractive look that matches many popular styles of kitchen cabinetry                |
| Oven window                        | Double pane glass door with a tint lets you monitor your cooking                                                                        |
| Digital touch controls             | Intuitive touch controls for easy operation                                                                                             |