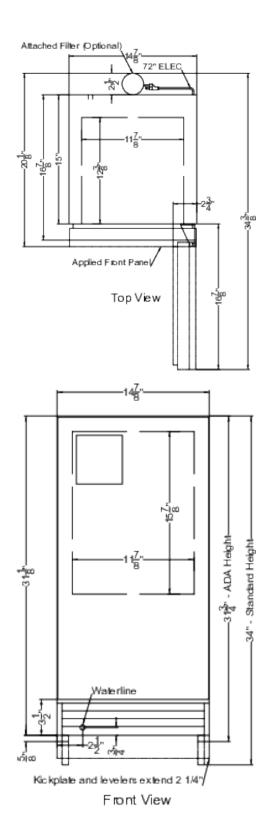

# BIM26H34IF

34" x 14.88" x 20.13" (H x W x D)

Built-in undercounter manual defrost icemaker with a panel-ready door; no drain required

### **BIM26H34IF Specifications:**

| Height of Cabinet         34.0" (86 cm)           Width         14.88" (38 cm)           Depth         20.13" (51 cm)           Depth with door at 90°         34.38" (87 cm)           Defrost Type         Manual           Door         Panel-Ready           Cabinet         Stainless Steel           US Electrical Safety         ETL           Canadian Electrical Safety         ETL-C Safety           Amps         1.9           Voltage/Frequency         115 V AC/60 Hz           Weight         65.0 lbs. (29 kg)           Parts & Labor Warranty         1 Year           Compressor Warranty         5 Years           UPC         761101108438           Icemaker         Door Swing           Reversible         Yes           Height Adjustable         Yes           Daily Ice Production         25.0 lbs. (11 kg)           Ice Storage Capacity         22.0 lbs. (10 kg)           Ice Shape         Crescent           Size of Cube         1/2" x 3/4" x 2           Size of Cube         1/2" x 3/4" x 2           Refrigerant Type         Re600a           Refrigerant Amount         1.58 oz.           High Side PSI         12.00 | Overview               |                   |  |  |
|-------------------------------------------------------------------------------------------------------------------------------------------------------------------------------------------------------------------------------------------------------------------------------------------------------------------------------------------------------------------------------------------------------------------------------------------------------------------------------------------------------------------------------------------------------------------------------------------------------------------------------------------------------------------------------------------------------------------------------------------------------------------------------------------------------------------------------------------------------------------------------------------------------------------------------------------------------------------------------------------------------------------------------------------------------------------------------------------------------------------------------------------------------------------|------------------------|-------------------|--|--|
| Depth 20.13" (51 cm) Depth with door at 90° 34.38" (87 cm) Defrost Type Manual Door Panel-Ready Cabinet Stainless Steel US Electrical Safety ETL Canadian Electrical Safety 115 V AC/60 Hz Weight 65.0 lbs. (29 kg) Parts & Labor Warranty 1 Year Compressor Warranty 5 Years UPC 761101108438 Icemaker Door Swing RHD Reversible Yes Daily Ice Production 25.0 lbs. (11 kg) Ice Storage Capacity 22.0 lbs. (10 kg) Ice Shape Crescent Size of Cube 1/2" x 3/4" x 2 3/8" Number of Ice Cube Sizes Refrigerant Type R600a Refrigerant Amount 1.58 oz. High Side PSI 120.0 Interior Height 15.88" (40 cm) Interior Depth 12.38" (31 cm)                                                                                                                                                                                                                                                                                                                                                                                                                                                                                                                             | Height of Cabinet      | 34.0" (86 cm)     |  |  |
| Depth with door at 90° 34.38" (87 cm) Defrost Type Manual Door Panel-Ready Cabinet Stainless Steel US Electrical Safety ETL Canadian Electrical Safety Amps 1.9 Voltage/Frequency 115 V AC/60 Hz Weight 65.0 lbs. (29 kg) Parts & Labor Warranty 1 Year Compressor Warranty 5 Years UPC 761101108438 Icemaker Door Swing RHD Reversible Yes Height Adjustable Yes Daily Ice Production 25.0 lbs. (11 kg) Ice Storage Capacity 22.0 lbs. (10 kg) Ice Shape Crescent Size of Cube 1/2" x 3/4" x 2 3/8" Number of Ice Cube Sizes Refrigerant Type R600a Refrigerant Amount 1.58 oz. High Side PSI 120.0 Interior Height 15.88" (40 cm) Interior Width 11.88" (30 cm) Interior Depth 12.38" (31 cm)                                                                                                                                                                                                                                                                                                                                                                                                                                                                   | Width                  | 14.88" (38 cm)    |  |  |
| Defrost Type Manual Door Panel-Ready Cabinet Stainless Steel US Electrical Safety ETL Canadian Electrical Safety Amps 1.9 Voltage/Frequency 115 V AC/60 Hz Weight 65.0 lbs. (29 kg) Parts & Labor Warranty 1 Year Compressor Warranty 5 Years UPC 761101108438 Icemaker Door Swing RHD Reversible Yes Height Adjustable Yes Daily Ice Production 25.0 lbs. (11 kg) Ice Storage Capacity 22.0 lbs. (10 kg) Ice Shape Crescent Size of Cube 1/2" x 3/4" x 2 3/8" Number of Ice Cube Sizes Refrigerant Type R600a Refrigerant Type R600a Refrigerant Amount 1.58 oz. High Side PSI 120.0 Interior Height 15.88" (40 cm) Interior Width 11.88" (30 cm) Interior Depth 12.38" (31 cm)                                                                                                                                                                                                                                                                                                                                                                                                                                                                                  | Depth                  | 20.13" (51 cm)    |  |  |
| Door Panel-Ready Cabinet Stainless Steel US Electrical Safety ETL Canadian Electrical ETL-C Safety Amps 1.9 Voltage/Frequency 115 V AC/60 Hz Weight 65.0 lbs. (29 kg) Parts & Labor Warranty 1 Year Compressor Warranty 5 Years UPC 761101108438 Icemaker Door Swing RHD Reversible Yes Height Adjustable Yes Daily Ice Production 25.0 lbs. (11 kg) Ice Storage Capacity 22.0 lbs. (10 kg) Ice Shape Crescent Size of Cube 1/2" x 3/4" x 2 3/8" Number of Ice Cube Sizes Refrigerant Type R600a Refrigerant Type R600a Refrigerant Amount 1.58 oz. High Side PSI 120.0 Interior Height 15.88" (40 cm) Interior Width 11.88" (30 cm) Interior Depth 12.38" (31 cm)                                                                                                                                                                                                                                                                                                                                                                                                                                                                                                | Depth with door at 90° | 34.38" (87 cm)    |  |  |
| Cabinet Stainless Steel US Electrical Safety ETL Canadian Electrical Safety  Amps 1.9 Voltage/Frequency 115 V AC/60 Hz Weight 65.0 lbs. (29 kg) Parts & Labor Warranty 1 Year Compressor Warranty 5 Years UPC 761101108438 Icemaker Door Swing RHD Reversible Yes Height Adjustable Yes Daily Ice Production 25.0 lbs. (11 kg) Ice Storage Capacity 22.0 lbs. (10 kg) Ice Shape Crescent Size of Cube 1/2" x 3/4" x 2 3/8" Number of Ice Cube Sizes Refrigerant Type R600a Refrigerant Amount 1.58 oz. High Side PSI 120.0 Interior Height 15.88" (40 cm) Interior Width 11.88" (30 cm) Interior Depth 12.38" (31 cm)                                                                                                                                                                                                                                                                                                                                                                                                                                                                                                                                             | Defrost Type           | Manual            |  |  |
| US Electrical Safety ETL Canadian Electrical Safety  Amps 1.9 Voltage/Frequency 115 V AC/60 Hz Weight 65.0 lbs. (29 kg) Parts & Labor Warranty 1 Year Compressor Warranty 5 Years UPC 761101108438 Icemaker Door Swing RHD Reversible Yes Daily Ice Production 25.0 lbs. (11 kg) Ice Storage Capacity 22.0 lbs. (10 kg) Ice Shape Crescent Size of Cube 1/2" x 3/4" x 2 3/8" Number of Ice Cube Sizes Refrigerant Type R600a Refrigerant Amount 1.58 oz. High Side PSI 120.0 Low Side PSI 55.0 Interior Height 11.88" (40 cm) Interior Depth 12.38" (31 cm)                                                                                                                                                                                                                                                                                                                                                                                                                                                                                                                                                                                                       | Door                   | Panel-Ready       |  |  |
| Canadian Electrical Safety  Amps 1.9  Voltage/Frequency 115 V AC/60 Hz  Weight 65.0 lbs. (29 kg)  Parts & Labor Warranty 1 Year  Compressor Warranty 5 Years  UPC 761101108438  Icemaker  Door Swing RHD  Reversible Yes  Height Adjustable Yes  Daily Ice Production 25.0 lbs. (11 kg)  Ice Storage Capacity 22.0 lbs. (10 kg)  Ice Shape Crescent  Size of Cube 1/2" x 3/4" x 2 3/8"  Number of Ice Cube Sizes  Refrigerant Type R600a  Refrigerant Type R600a  Refrigerant Amount 1.58 oz.  High Side PSI 120.0  Low Side PSI 55.0  Interior Height 15.88" (40 cm)  Interior Width 11.88" (30 cm)  Interior Depth 12.38" (31 cm)                                                                                                                                                                                                                                                                                                                                                                                                                                                                                                                               | Cabinet                | Stainless Steel   |  |  |
| Safety         1.9           Voltage/Frequency         115 V AC/60 Hz           Weight         65.0 lbs. (29 kg)           Parts & Labor Warranty         1 Year           Compressor Warranty         5 Years           UPC         761101108438           Icemaker         Poor Swing           Reversible         Yes           Height Adjustable         Yes           Daily Ice Production         25.0 lbs. (11 kg)           Ice Storage Capacity         22.0 lbs. (10 kg)           Ice Shape         Crescent           Size of Cube         1/2" x 3/4" x 2 3/8"           Number of Ice Cube Sizes         1           Refrigerant Type         R600a           Refrigerant Amount         1.58 oz.           High Side PSI         120.0           Low Side PSI         55.0           Interior Height         15.88" (40 cm)           Interior Width         11.88" (30 cm)           Interior Depth         12.38" (31 cm)                                                                                                                                                                                                                        | US Electrical Safety   | ETL               |  |  |
| Voltage/Frequency Weight Weight 65.0 lbs. (29 kg) Parts & Labor Warranty Compressor Warranty 1 Year Compressor Warranty 5 Years UPC 761101108438 Icemaker Door Swing RHD Reversible Yes Height Adjustable Daily Ice Production 1ce Storage Capacity 1ce Shape Crescent Size of Cube 1/2" x 3/4" x 2 3/8" Number of Ice Cube Sizes Refrigerant Type R600a Refrigerant Amount 1.58 oz. High Side PSI 15.00 Interior Height 11.88" (40 cm) Interior Depth 12.38" (31 cm)                                                                                                                                                                                                                                                                                                                                                                                                                                                                                                                                                                                                                                                                                             |                        | ETL-C             |  |  |
| Weight65.0 lbs. (29 kg)Parts & Labor Warranty1 YearCompressor Warranty5 YearsUPC761101108438IcemakerDoor SwingRHDReversibleYesHeight AdjustableYesDaily Ice Production25.0 lbs. (11 kg)Ice Storage Capacity22.0 lbs. (10 kg)Ice ShapeCrescentSize of Cube1/2" x 3/4" x 2 3/8"Number of Ice Cube Sizes1Refrigerant TypeR600aRefrigerant Amount1.58 oz.High Side PSI120.0Low Side PSI55.0Interior Height15.88" (40 cm)Interior Width11.88" (30 cm)Interior Depth12.38" (31 cm)                                                                                                                                                                                                                                                                                                                                                                                                                                                                                                                                                                                                                                                                                      | Amps                   | 1.9               |  |  |
| Parts & Labor Warranty         1 Year           Compressor Warranty         5 Years           UPC         761101108438           Icemaker         Poor Swing         RHD           Reversible         Yes           Height Adjustable         Yes           Daily Ice Production         25.0 lbs. (11 kg)           Ice Storage Capacity         22.0 lbs. (10 kg)           Ice Shape         Crescent           Size of Cube         1/2" x 3/4" x 2 3/8"           Number of Ice Cube Sizes         1           Refrigerant Type         R600a           Refrigerant Amount         1.58 oz.           High Side PSI         55.0           Interior Height         15.88" (40 cm)           Interior Width         11.88" (30 cm)           Interior Depth         12.38" (31 cm)                                                                                                                                                                                                                                                                                                                                                                            | Voltage/Frequency      | 115 V AC/60 Hz    |  |  |
| Compressor Warranty         5 Years           UPC         761101108438           Icemaker         Poor Swing         RHD           Reversible         Yes           Height Adjustable         Yes           Daily Ice Production         25.0 lbs. (11 kg)           Ice Storage Capacity         22.0 lbs. (10 kg)           Ice Shape         Crescent           Size of Cube         1/2" x 3/4" x 2 3/8"           Number of Ice Cube Sizes         1           Refrigerant Type         R600a           Refrigerant Amount         1.58 oz.           High Side PSI         120.0           Low Side PSI         55.0           Interior Height         15.88" (40 cm)           Interior Width         11.88" (30 cm)           Interior Depth         12.38" (31 cm)                                                                                                                                                                                                                                                                                                                                                                                       | Weight                 | 65.0 lbs. (29 kg) |  |  |
| UPC         761101108438           Icemaker         Poor Swing         RHD           Reversible         Yes           Height Adjustable         Yes           Daily Ice Production         25.0 lbs. (11 kg)           Ice Storage Capacity         22.0 lbs. (10 kg)           Ice Shape         Crescent           Size of Cube         1/2" x 3/4" x 2 3/8"           Number of Ice Cube Sizes         1           Refrigerant Type         R600a           Refrigerant Amount         1.58 oz.           High Side PSI         120.0           Low Side PSI         55.0           Interior Height         15.88" (40 cm)           Interior Width         11.88" (30 cm)           Interior Depth         12.38" (31 cm)                                                                                                                                                                                                                                                                                                                                                                                                                                     | Parts & Labor Warranty | 1 Year            |  |  |
| IcemakerDoor SwingRHDReversibleYesHeight AdjustableYesDaily Ice Production25.0 lbs. (11 kg)Ice Storage Capacity22.0 lbs. (10 kg)Ice ShapeCrescentSize of Cube1/2" x 3/4" x 2 3/8"Number of Ice Cube Sizes1Refrigerant TypeR600aRefrigerant Amount1.58 oz.High Side PSI120.0Low Side PSI55.0Interior Height15.88" (40 cm)Interior Width11.88" (30 cm)Interior Depth12.38" (31 cm)                                                                                                                                                                                                                                                                                                                                                                                                                                                                                                                                                                                                                                                                                                                                                                                  | Compressor Warranty    | 5 Years           |  |  |
| Door Swing RHD Reversible Yes Height Adjustable Yes Daily Ice Production 25.0 lbs. (11 kg) Ice Storage Capacity 22.0 lbs. (10 kg) Ice Shape Crescent Size of Cube 1/2" x 3/4" x 2 3/8" Number of Ice Cube Sizes Refrigerant Type R600a Refrigerant Amount 1.58 oz. High Side PSI 120.0 Low Side PSI 55.0 Interior Height 15.88" (40 cm) Interior Width 11.88" (30 cm) Interior Depth 12.38" (31 cm)                                                                                                                                                                                                                                                                                                                                                                                                                                                                                                                                                                                                                                                                                                                                                               | UPC                    | 761101108438      |  |  |
| Reversible Yes Height Adjustable Yes Daily Ice Production 25.0 lbs. (11 kg) Ice Storage Capacity 22.0 lbs. (10 kg) Ice Shape Crescent Size of Cube 1/2" x 3/4" x 2 3/8" Number of Ice Cube Sizes Refrigerant Type R600a Refrigerant Amount 1.58 oz. High Side PSI 120.0 Low Side PSI 55.0 Interior Height 15.88" (40 cm) Interior Width 11.88" (30 cm) Interior Depth 12.38" (31 cm)                                                                                                                                                                                                                                                                                                                                                                                                                                                                                                                                                                                                                                                                                                                                                                              | Icemaker               |                   |  |  |
| Height Adjustable  Daily Ice Production  Ice Storage Capacity  Ice Shape  Crescent  Size of Cube  Number of Ice Cube Sizes  Refrigerant Type  Refrigerant Amount  Low Side PSI  Interior Height  Interior Depth  Page 12.0 lbs. (11 kg)  22.0 lbs. (10 kg)  22.0 lbs. (10 kg)  12.0 lbs. (10 kg)  Refrescent  1/2" x 3/4" x 2 3/8"  R600a  1 12.38" (40 cm)  1 12.38" (31 cm)                                                                                                                                                                                                                                                                                                                                                                                                                                                                                                                                                                                                                                                                                                                                                                                     | Door Swing             | RHD               |  |  |
| Daily Ice Production 25.0 lbs. (11 kg) Ice Storage Capacity 22.0 lbs. (10 kg) Ice Shape Crescent Size of Cube 1/2" x 3/4" x 2 3/8"  Number of Ice Cube Sizes  Refrigerant Type R600a  Refrigerant Amount 1.58 oz.  High Side PSI 120.0  Low Side PSI 55.0  Interior Height 15.88" (40 cm) Interior Width 11.88" (30 cm) Interior Depth 12.38" (31 cm)                                                                                                                                                                                                                                                                                                                                                                                                                                                                                                                                                                                                                                                                                                                                                                                                             | Reversible             | Yes               |  |  |
| Ice Storage Capacity         22.0 lbs. (10 kg)           Ice Shape         Crescent           Size of Cube         1/2" x 3/4" x 2 3/8"           Number of Ice Cube Sizes         1           Refrigerant Type         R600a           Refrigerant Amount         1.58 oz.           High Side PSI         120.0           Low Side PSI         55.0           Interior Height         15.88" (40 cm)           Interior Width         11.88" (30 cm)           Interior Depth         12.38" (31 cm)                                                                                                                                                                                                                                                                                                                                                                                                                                                                                                                                                                                                                                                            | Height Adjustable      | Yes               |  |  |
| Ice Shape         Crescent           Size of Cube         1/2" x 3/4" x 2 3/8"           Number of Ice Cube Sizes         1           Refrigerant Type         R600a           Refrigerant Amount         1.58 oz.           High Side PSI         120.0           Low Side PSI         55.0           Interior Height         15.88" (40 cm)           Interior Width         11.88" (30 cm)           Interior Depth         12.38" (31 cm)                                                                                                                                                                                                                                                                                                                                                                                                                                                                                                                                                                                                                                                                                                                     | Daily Ice Production   | 25.0 lbs. (11 kg) |  |  |
| Size of Cube       1/2" x 3/4" x 2 3/8"         Number of Ice Cube Sizes       1         Refrigerant Type       R600a         Refrigerant Amount       1.58 oz.         High Side PSI       120.0         Low Side PSI       55.0         Interior Height       15.88" (40 cm)         Interior Width       11.88" (30 cm)         Interior Depth       12.38" (31 cm)                                                                                                                                                                                                                                                                                                                                                                                                                                                                                                                                                                                                                                                                                                                                                                                            | Ice Storage Capacity   | 22.0 lbs. (10 kg) |  |  |
| 3/8"         Number of Ice Cube Sizes       1         Refrigerant Type       R600a         Refrigerant Amount       1.58 oz.         High Side PSI       120.0         Low Side PSI       55.0         Interior Height       15.88" (40 cm)         Interior Width       11.88" (30 cm)         Interior Depth       12.38" (31 cm)                                                                                                                                                                                                                                                                                                                                                                                                                                                                                                                                                                                                                                                                                                                                                                                                                               | Ice Shape              | Crescent          |  |  |
| Sizes         Refrigerant Type         R600a           Refrigerant Amount         1.58 oz.           High Side PSI         120.0           Low Side PSI         55.0           Interior Height         15.88" (40 cm)           Interior Width         11.88" (30 cm)           Interior Depth         12.38" (31 cm)                                                                                                                                                                                                                                                                                                                                                                                                                                                                                                                                                                                                                                                                                                                                                                                                                                             | Size of Cube           |                   |  |  |
| Refrigerant Amount 1.58 oz.  High Side PSI 120.0  Low Side PSI 55.0  Interior Height 15.88" (40 cm)  Interior Width 11.88" (30 cm)  Interior Depth 12.38" (31 cm)                                                                                                                                                                                                                                                                                                                                                                                                                                                                                                                                                                                                                                                                                                                                                                                                                                                                                                                                                                                                 |                        | 1                 |  |  |
| High Side PSI       120.0         Low Side PSI       55.0         Interior Height       15.88" (40 cm)         Interior Width       11.88" (30 cm)         Interior Depth       12.38" (31 cm)                                                                                                                                                                                                                                                                                                                                                                                                                                                                                                                                                                                                                                                                                                                                                                                                                                                                                                                                                                    | Refrigerant Type       | R600a             |  |  |
| Low Side PSI         55.0           Interior Height         15.88" (40 cm)           Interior Width         11.88" (30 cm)           Interior Depth         12.38" (31 cm)                                                                                                                                                                                                                                                                                                                                                                                                                                                                                                                                                                                                                                                                                                                                                                                                                                                                                                                                                                                        | Refrigerant Amount     | 1.58 oz.          |  |  |
| Interior Height         15.88" (40 cm)           Interior Width         11.88" (30 cm)           Interior Depth         12.38" (31 cm)                                                                                                                                                                                                                                                                                                                                                                                                                                                                                                                                                                                                                                                                                                                                                                                                                                                                                                                                                                                                                            | High Side PSI          | 120.0             |  |  |
| Interior Width         11.88" (30 cm)           Interior Depth         12.38" (31 cm)                                                                                                                                                                                                                                                                                                                                                                                                                                                                                                                                                                                                                                                                                                                                                                                                                                                                                                                                                                                                                                                                             | Low Side PSI           | 55.0              |  |  |
| Interior Depth 12.38" (31 cm)                                                                                                                                                                                                                                                                                                                                                                                                                                                                                                                                                                                                                                                                                                                                                                                                                                                                                                                                                                                                                                                                                                                                     | Interior Height        | 15.88" (40 cm)    |  |  |
| · · · · · · · · · · · · · · · · · · ·                                                                                                                                                                                                                                                                                                                                                                                                                                                                                                                                                                                                                                                                                                                                                                                                                                                                                                                                                                                                                                                                                                                             | Interior Width         | 11.88" (30 cm)    |  |  |
| Level Legs 4                                                                                                                                                                                                                                                                                                                                                                                                                                                                                                                                                                                                                                                                                                                                                                                                                                                                                                                                                                                                                                                                                                                                                      | Interior Depth         | 12.38" (31 cm)    |  |  |
| =                                                                                                                                                                                                                                                                                                                                                                                                                                                                                                                                                                                                                                                                                                                                                                                                                                                                                                                                                                                                                                                                                                                                                                 | Level Legs             | 4                 |  |  |