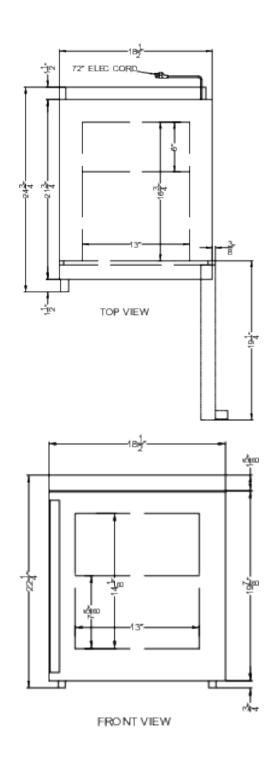

## **AFZ1PVMC Specifications:**

| Overview                                                                                                                                                                  |                                                                                            |
|---------------------------------------------------------------------------------------------------------------------------------------------------------------------------|--------------------------------------------------------------------------------------------|
| Height of Cabinet                                                                                                                                                         | 22.25" (57 cm)                                                                             |
| Width                                                                                                                                                                     | 18.5" (47 cm)                                                                              |
| Width with Door Open                                                                                                                                                      | 18.88" (48 cm)                                                                             |
| Depth                                                                                                                                                                     | 23.25" (59 cm)                                                                             |
| Depth with Handle                                                                                                                                                         | 24.75" (63 cm)                                                                             |
| Depth with door at 90°                                                                                                                                                    | 42.5" (108 cm)                                                                             |
| Capacity                                                                                                                                                                  | 1.4 cu.ft. (40 L)                                                                          |
| Defrost Type                                                                                                                                                              | Manual                                                                                     |
| Door                                                                                                                                                                      | White                                                                                      |
| Cabinet                                                                                                                                                                   | White                                                                                      |
| US Electrical Safety                                                                                                                                                      | ETL                                                                                        |
| Canadian Electrical Safety                                                                                                                                                | ETL-C                                                                                      |
| Amps                                                                                                                                                                      | 1.3                                                                                        |
| Voltage/Frequency                                                                                                                                                         | 115 V AC/60 Hz                                                                             |
| Weight                                                                                                                                                                    | 73.0 lbs. (33 kg)                                                                          |
| Parts & Labor Warranty                                                                                                                                                    | 2 Years                                                                                    |
| Compressor Warranty                                                                                                                                                       | 5 Years                                                                                    |
| UPC                                                                                                                                                                       | 761101106915                                                                               |
| Freezer                                                                                                                                                                   |                                                                                            |
| Door Swing                                                                                                                                                                | RHD                                                                                        |
| Reversible                                                                                                                                                                | Yes                                                                                        |
| Interior Height                                                                                                                                                           | 16.5" (42 cm)                                                                              |
| Interior Width                                                                                                                                                            | 15.25" (39 cm)                                                                             |
| Interior Depth                                                                                                                                                            | 15.75" (40 cm)                                                                             |
|                                                                                                                                                                           | ( )                                                                                        |
| Shelf Type                                                                                                                                                                | Wire                                                                                       |
| Shelf Type<br>Shelf Qty                                                                                                                                                   |                                                                                            |
|                                                                                                                                                                           | Wire                                                                                       |
| Shelf Qty                                                                                                                                                                 | Wire<br>2                                                                                  |
| Shelf Qty<br>Adjustable Shelves                                                                                                                                           | Wire<br>2<br>Yes                                                                           |
| Shelf Qty<br>Adjustable Shelves<br>Thermostat Type                                                                                                                        | Wire<br>2<br>Yes<br>Digital                                                                |
| Shelf Qty<br>Adjustable Shelves<br>Thermostat Type<br>Interior Light                                                                                                      | Wire<br>2<br>Yes<br>Digital<br>Yes                                                         |
| Shelf Qty<br>Adjustable Shelves<br>Thermostat Type<br>Interior Light<br>Refrigerant Type                                                                                  | Wire<br>2<br>Yes<br>Digital<br>Yes<br>R290a                                                |
| Shelf Qty<br>Adjustable Shelves<br>Thermostat Type<br>Interior Light<br>Refrigerant Type<br>Refrigerant Amount                                                            | Wire<br>2<br>Yes<br>Digital<br>Yes<br>R290a<br>0.85 oz.                                    |
| Shelf Qty<br>Adjustable Shelves<br>Thermostat Type<br>Interior Light<br>Refrigerant Type<br>Refrigerant Amount<br>High Side PSI                                           | Wire<br>2<br>Yes<br>Digital<br>Yes<br>R290a<br>0.85 oz.<br>280.0                           |
| Shelf Qty<br>Adjustable Shelves<br>Thermostat Type<br>Interior Light<br>Refrigerant Type<br>Refrigerant Amount<br>High Side PSI<br>Low Side PSI                           | Wire<br>2<br>Yes<br>Digital<br>Yes<br>R290a<br>0.85 oz.<br>280.0<br>130.0                  |
| Shelf Qty<br>Adjustable Shelves<br>Thermostat Type<br>Interior Light<br>Refrigerant Type<br>Refrigerant Amount<br>High Side PSI<br>Low Side PSI<br>Compressor Step Height | Wire<br>2<br>Yes<br>Digital<br>Yes<br>R290a<br>0.85 oz.<br>280.0<br>130.0<br>8.25" (21 cm) |