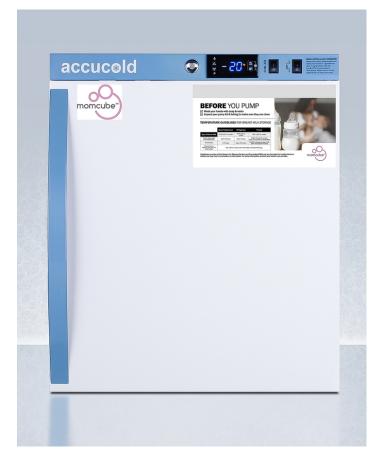

# accuceld

# **AFZ1PVMC**

#### 22.25" x 18.5" x 23.25" (H x W x D)

Performance Series 1.4 cu.ft. MOMCUBE breast milk freezer

#### **Highlights:**

Purpose-built for environments complying with Section 4207 of the Patient Protection and Affordable Care Act

Designed for storing breast milk in NICUs, hospitals, maternity wards, lactation rooms, mothers' suites, and other facilities

Intelligent microprocessor digital temperature controller