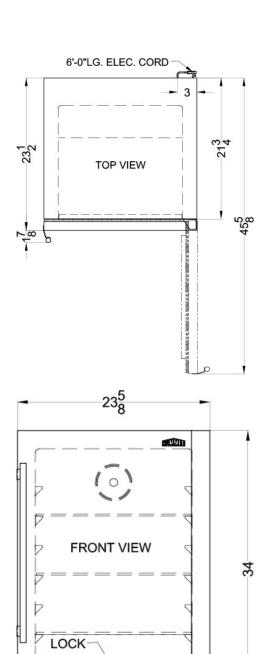

### **SPFF51OSIM Specifications:**

| Overview                                                                                                                                                                                                           |                                                                                                                                             |
|--------------------------------------------------------------------------------------------------------------------------------------------------------------------------------------------------------------------|---------------------------------------------------------------------------------------------------------------------------------------------|
| Height of Cabinet                                                                                                                                                                                                  | 34.0" (86 cm)                                                                                                                               |
| Width                                                                                                                                                                                                              | 23.63" (60 cm)                                                                                                                              |
| Depth                                                                                                                                                                                                              | 23.5" (60 cm)                                                                                                                               |
| Depth with Handle                                                                                                                                                                                                  | 25.35" (64 cm)                                                                                                                              |
| Depth with door at 90°                                                                                                                                                                                             | 45.63" (116 cm)                                                                                                                             |
| Capacity                                                                                                                                                                                                           | 4.7 cu.ft. (133 L)                                                                                                                          |
| Defrost Type                                                                                                                                                                                                       | Frost-Free                                                                                                                                  |
| Door                                                                                                                                                                                                               | Stainless Steel                                                                                                                             |
| Cabinet                                                                                                                                                                                                            | Black                                                                                                                                       |
| US Electrical Safety                                                                                                                                                                                               | ETL                                                                                                                                         |
| Canadian Electrical<br>Safety                                                                                                                                                                                      | ETL-C                                                                                                                                       |
| Energy Usage/Year                                                                                                                                                                                                  | 390.0kWh/year                                                                                                                               |
| Amps                                                                                                                                                                                                               | 2.0                                                                                                                                         |
| Voltage/Frequency                                                                                                                                                                                                  | 115 V AC/60 Hz                                                                                                                              |
| Weight                                                                                                                                                                                                             | 88.0 lbs. (40 kg)                                                                                                                           |
| Shipping Weight                                                                                                                                                                                                    | 115.0 lbs. (52 kg)                                                                                                                          |
| Parts & Labor Warranty                                                                                                                                                                                             | 1 Year                                                                                                                                      |
| Compressor Warranty                                                                                                                                                                                                | 5 Years                                                                                                                                     |
| Compressor Warranty                                                                                                                                                                                                |                                                                                                                                             |
| UPC                                                                                                                                                                                                                | 761101049946                                                                                                                                |
|                                                                                                                                                                                                                    |                                                                                                                                             |
| UPC                                                                                                                                                                                                                |                                                                                                                                             |
| UPC<br>Freezer                                                                                                                                                                                                     | 761101049946                                                                                                                                |
| UPC Freezer Door Swing                                                                                                                                                                                             | 761101049946<br>RHD                                                                                                                         |
| UPC Freezer Door Swing Reversible                                                                                                                                                                                  | 761101049946<br>RHD<br>Yes                                                                                                                  |
| UPC Freezer  Door Swing  Reversible Interior Height                                                                                                                                                                | 761101049946  RHD  Yes  25.75" (65 cm)                                                                                                      |
| UPC Freezer Door Swing Reversible Interior Height Interior Width                                                                                                                                                   | 761101049946  RHD  Yes  25.75" (65 cm)  19.0" (48 cm)                                                                                       |
| UPC Freezer  Door Swing Reversible Interior Height Interior Width Interior Depth                                                                                                                                   | 761101049946  RHD  Yes  25.75" (65 cm)  19.0" (48 cm)  17.25" (44 cm)                                                                       |
| UPC Freezer Door Swing Reversible Interior Height Interior Width Interior Depth Shelf Type                                                                                                                         | 761101049946  RHD  Yes  25.75" (65 cm)  19.0" (48 cm)  17.25" (44 cm)  Chrome                                                               |
| UPC Freezer  Door Swing Reversible Interior Height Interior Width Interior Depth Shelf Type Shelf Qty                                                                                                              | 761101049946  RHD  Yes  25.75" (65 cm)  19.0" (48 cm)  17.25" (44 cm)  Chrome                                                               |
| UPC Freezer Door Swing Reversible Interior Height Interior Width Interior Depth Shelf Type Shelf Qty Adjustable Shelves                                                                                            | 761101049946  RHD  Yes  25.75" (65 cm)  19.0" (48 cm)  17.25" (44 cm)  Chrome  3  Yes                                                       |
| UPC Freezer  Door Swing Reversible Interior Height Interior Width Interior Depth Shelf Type Shelf Qty Adjustable Shelves Thermostat Type                                                                           | 761101049946  RHD  Yes  25.75" (65 cm)  19.0" (48 cm)  17.25" (44 cm)  Chrome  3  Yes  Digital                                              |
| UPC Freezer  Door Swing Reversible Interior Height Interior Width Interior Depth Shelf Type Shelf Qty Adjustable Shelves Thermostat Type Interior Light                                                            | 761101049946  RHD  Yes  25.75" (65 cm)  19.0" (48 cm)  17.25" (44 cm)  Chrome  3  Yes  Digital  Yes  Interior and                           |
| UPC Freezer  Door Swing Reversible Interior Height Interior Width Interior Depth Shelf Type Shelf Qty Adjustable Shelves Thermostat Type Interior Light Fan Type                                                   | 761101049946  RHD  Yes  25.75" (65 cm)  19.0" (48 cm)  17.25" (44 cm)  Chrome  3  Yes  Digital  Yes  Interior and Exterior                  |
| UPC Freezer  Door Swing Reversible Interior Height Interior Width Interior Depth Shelf Type Shelf Qty Adjustable Shelves Thermostat Type Interior Light Fan Type Refrigerant Type                                  | 761101049946  RHD Yes 25.75" (65 cm) 19.0" (48 cm) 17.25" (44 cm) Chrome 3 Yes Digital Yes Interior and Exterior R600a                      |
| UPC Freezer  Door Swing Reversible Interior Height Interior Width Interior Depth Shelf Type Shelf Qty Adjustable Shelves Thermostat Type Interior Light Fan Type Refrigerant Type Refrigerant Amount               | 761101049946  RHD  Yes  25.75" (65 cm)  19.0" (48 cm)  17.25" (44 cm)  Chrome  3  Yes  Digital  Yes  Interior and Exterior  R600a  1.24 oz. |
| UPC Freezer  Door Swing Reversible Interior Height Interior Width Interior Depth Shelf Type Shelf Qty Adjustable Shelves Thermostat Type Interior Light Fan Type Refrigerant Type Refrigerant Amount High Side PSI | 761101049946  RHD Yes 25.75" (65 cm) 19.0" (48 cm) 17.25" (44 cm) Chrome 3 Yes Digital Yes Interior and Exterior R600a 1.24 oz. 270.0       |

ELEC. CORD