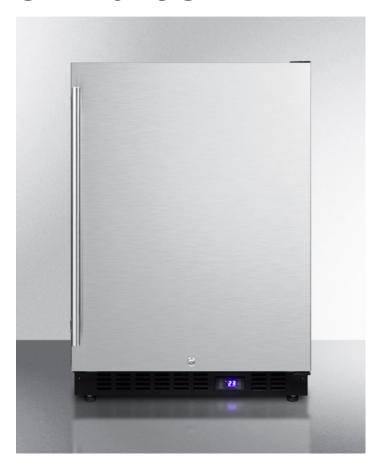

# SPFF510SIM

34" x 23.63" x 23.5" (H x W x D)

Frost-free outdoor all-freezer for built-in or freestanding use with icemaker, black cabinet, SS door, digital thermostat, LED lighting, and lock

### **Highlights:**

Weatherproof construction allows safe use in the outdoors

True frost-free operation saves you maintenance by preventing icy buildup

Flexible design allows built-in or freestanding use in 24" wide spaces

#### **Product Features:**

| Undercounter freezer       | Frost-free all-freezer in a 24" footprint for built-in or freestanding use                               |
|----------------------------|----------------------------------------------------------------------------------------------------------|
| Weatherproof design        | Designed and constructed for use in the outdoors                                                         |
| Frost-free operation       | No-frost convenience eliminates the need to manually defrost the unit                                    |
| Built-in capable           | Make the best use of space by installing your freezer under the counter and flush with other cabinets    |
| Digital thermostat         | Electronic controls offer easy and intuitive temperature management                                      |
| Factory installed icemaker | Produces a steady supply of ice for added entertaining convenience                                       |
| Recessed LED light         | Elegant and efficient interior lighting automatically illuminates when the door is opened                |
| Reversible door            | User reversible door swing for added placement flexibility                                               |
| Adjustable shelves         | Rearrange your freezer space to accommodate all shapes and sizes or remove shelves for a simple clean-up |