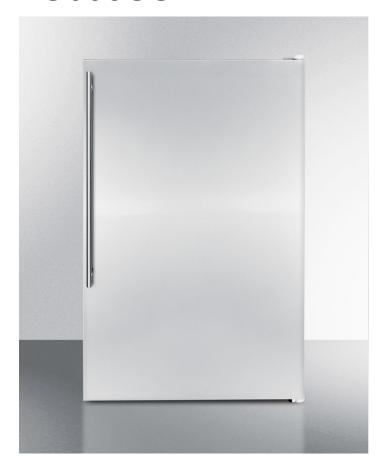

# FS605SSVH

33.63" x 21.38" x 25.75" (H x W x D)

Counter height 5 cu.ft. residential upright all-freezer with stainless steel wrapped door and white cabinet

#### **Product Features:**

| Upright all-freezer                 | Made in North America and designed for residential applications                                                         |
|-------------------------------------|-------------------------------------------------------------------------------------------------------------------------|
| Full 5 cu.ft. capacity              | Generously sized interior offers more storage space than any freezer in this size class                                 |
| Slim counter height dimensions      | Just 22 inches wide for easy placement in any small location, including laundry rooms, offices, second kitchens, & more |
| Stainless steel wrapped door        | Durable design offers a professional look to elevate your space                                                         |
| Professional stainless steel handle | Thin 14mm diameter on vertical stainless steel handle                                                                   |
| Manual defrost                      | Static cooling system for efficiency and improved performance                                                           |
| Fixed wire shelves                  | Two interior shelves with built-in cooling coils to ensure proper cold storage for your items                           |
| Door shelves                        | Three racks for added storage options                                                                                   |
| Dial thermostat                     | Simple and intuitive analog controls located inside for easy temperature management                                     |