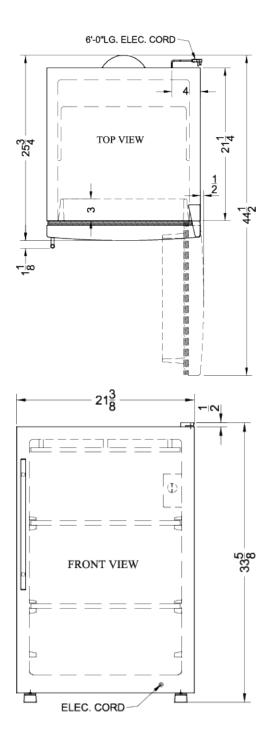

### **FS605SSVH Specifications:**

| Overview                                                                                   |                              |  |
|--------------------------------------------------------------------------------------------|------------------------------|--|
| Height of Cabinet                                                                          | 33.13" (84 cm)               |  |
| Height to Hinge Cap                                                                        | 33.63" (85 cm)               |  |
| Width                                                                                      | 21.38" (54 cm)               |  |
| Depth                                                                                      | 25.75" (65 cm)               |  |
| Depth with door at 90°                                                                     | 44.5" (113 cm)               |  |
| Capacity                                                                                   | 5.04 cu.ft. (143 L)          |  |
| Defrost Type                                                                               | Manual                       |  |
| Door                                                                                       | Stainless Steel              |  |
| Cabinet                                                                                    | White                        |  |
| US Electrical Safety                                                                       | UL                           |  |
| Canadian Electrical<br>Safety                                                              | ULC                          |  |
| Energy Usage/Year                                                                          | 301.0kWh/year                |  |
| Amps                                                                                       | 1.4                          |  |
| Weight                                                                                     | 100.0 lbs. (45 kg)           |  |
| Shipping Weight                                                                            | 110.0 lbs. (50 kg)           |  |
| Parts & Labor Warranty                                                                     | 1 Year                       |  |
| Compressor Warranty                                                                        | 5 Years                      |  |
| UPC                                                                                        | 761101087030                 |  |
| Freezer                                                                                    |                              |  |
| Door Swing                                                                                 | RHD                          |  |
| Reversible                                                                                 | No                           |  |
| Interior Height                                                                            | 29.5" (75 cm)                |  |
| Interior Width                                                                             | 18.63" (47 cm)               |  |
|                                                                                            |                              |  |
| Interior Depth                                                                             | 19.0" (48 cm)                |  |
| Shelf Type                                                                                 | 19.0" (48 cm)<br>Wire        |  |
| ·                                                                                          |                              |  |
| Shelf Type                                                                                 | Wire                         |  |
| Shelf Type Shelf Qty                                                                       | Wire 2                       |  |
| Shelf Type Shelf Qty Full Door Shelves                                                     | Wire 2 3                     |  |
| Shelf Type Shelf Qty Full Door Shelves Thermostat Type                                     | Wire 2 3 Dial                |  |
| Shelf Type Shelf Qty Full Door Shelves Thermostat Type Refrigerant Type                    | Wire 2 3 Dial R600a          |  |
| Shelf Type Shelf Qty Full Door Shelves Thermostat Type Refrigerant Type Refrigerant Amount | Wire 2 3 Dial R600a 1.94 oz. |  |