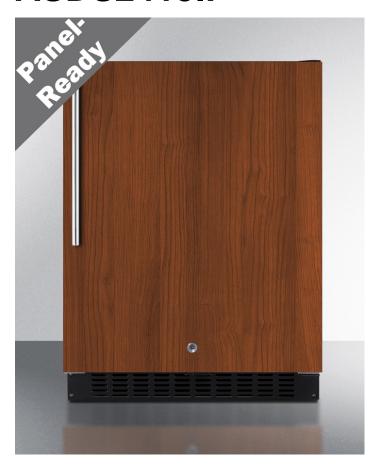

# ASDS2413IF

32" x 23.38" x 17.75" (H x W x D)

Shallow depth built-in undercounter ADA compliant allrefrigerator with panel-ready door, stainless steel interior, black cabinet, lock, and digital controls

#### **Highlights:**

Panel-ready door lets you customize the unit for a seamless look that integrates into your kitchen

Uniquely shallow depth under 18" for an easy fit in kitchen islands

32" height fits under lower ADA compliant counters

#### **Product Features:**

| 3.1 cu.ft. interior for residential or commercial cold storage                                                                                                                                                                                                               |  |
|------------------------------------------------------------------------------------------------------------------------------------------------------------------------------------------------------------------------------------------------------------------------------|--|
| Unique 17.75" shallow depth is ideal for wet bars, island kitchens, and other undercounter areas with limited footprint space                                                                                                                                                |  |
| 32" height allows easy installation under lower ADA compliant counters                                                                                                                                                                                                       |  |
| Leveling legs can be extended up to 2", with a slide-out kickplate that allows you to raise the overall height from 32" up to 34" if used under more standard sized cabinets                                                                                                 |  |
| Front-breathing design lets you make the best use of space by installing your appliance under the counter                                                                                                                                                                    |  |
| Walls and floor are constructed from stainless steel for added strength and easy cleanup                                                                                                                                                                                     |  |
| Integrated stainless steel door frame accepts full overlay panels, allowing you to customize the refrigerator door or blend it into your cabinetry design; panel size: 23 5/16" W x 28 3/16" H and at least 3/4" thick; 10 lbs. maximum; customers provide their own handles |  |
| Keyed lock for a secure interior (2 keys included)                                                                                                                                                                                                                           |  |
| No-frost operation for minimum user maintenance                                                                                                                                                                                                                              |  |
|                                                                                                                                                                                                                                                                              |  |