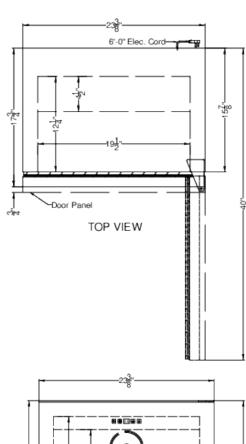

### **ASDS2413IF Specifications:**

| Height of Cabinet         32.0" (81 cm)           Width         23.38" (59 cm)           Depth         17.75" (45 cm)           Depth with door at 90°         40.0" (102 cm)           Capacity         3.1 cu.ft. (88 L)           Defrost Type         Frost-Free           Door         Panel-Ready           Cabinet         Black           US Electrical Safety         ETL-C           Safety         Batch           Weight         89.0 lbs. (40 kg)           Shipping Weight         110.0 lbs. (50 kg)           Parts & Labor Warranty         1 Year           Compressor Warranty         5 Years           UPC         761101088822           Refrigerator Features         Sabbath Mode         Yes           Door Swing         RHD           Reversible         Factory Reversible           Heigh                                                                                                                                                                                                                                                                                                                                                                                                                                                                                                                                                                                                                                                                                                                                                                                                                                                                                                                                                                                                                  | Overview               |                    |
|--------------------------------------------------------------------------------------------------------------------------------------------------------------------------------------------------------------------------------------------------------------------------------------------------------------------------------------------------------------------------------------------------------------------------------------------------------------------------------------------------------------------------------------------------------------------------------------------------------------------------------------------------------------------------------------------------------------------------------------------------------------------------------------------------------------------------------------------------------------------------------------------------------------------------------------------------------------------------------------------------------------------------------------------------------------------------------------------------------------------------------------------------------------------------------------------------------------------------------------------------------------------------------------------------------------------------------------------------------------------------------------------------------------------------------------------------------------------------------------------------------------------------------------------------------------------------------------------------------------------------------------------------------------------------------------------------------------------------------------------------------------------------------------------------------------------------------------------------------------------------------------------------------------------------------------------------------------------------------------------------------------------------------------------------------------------------------------------------------------------------------|------------------------|--------------------|
| Depth         17.75" (45 cm)           Depth with door at 90°         40.0" (102 cm)           Capacity         3.1 cu.ft. (88 L)           Defrost Type         Frost-Free           Door         Panel-Ready           Cabinet         Black           US Electrical Safety         ETL-C           Safety         ETL-C           Safety         ETL-C           Safety         ETL-S           Energy Usage/Year         215.0kWh/year           Amps         1.0           Voltage/Frequency         115 V AC/60 Hz           Weight         89.0 lbs. (40 kg)           Shipping Weight         110.0 lbs. (50 kg)           Parts & Labor Warranty         1 Year           Compressor Warranty         5 Years           UPC         761101088822           Refrigerator Features           Sabbath Mode         Yes           Door Swing         RHD           Reversible         Factory Reversible           Height Adjustable         Yes           Shelf Type         Chrome           Shelf Qty         3           Adjustable Shelves         Yes           Thermostat Type         Interior and Exterior                                                                                                                                                                                                                                                                                                                                                                                                                                                                                                                                                                                                                                                                                                                                                                                                                                                                                                                                                                                                       | Height of Cabinet      | 32.0" (81 cm)      |
| Depth with door at 90°                                                                                                                                                                                                                                                                                                                                                                                                                                                                                                                                                                                                                                                                                                                                                                                                                                                                                                                                                                                                                                                                                                                                                                                                                                                                                                                                                                                                                                                                                                                                                                                                                                                                                                                                                                                                                                                                                                                                                                                                                                                                                                         | Width                  | 23.38" (59 cm)     |
| Capacity 3.1 cu.ft. (88 L) Defrost Type Frost-Free Door Panel-Ready Cabinet Black US Electrical Safety ETL Canadian Electrical Safety ETL-C Safety Sanitation ETL-S Energy Usage/Year 215.0kWh/year Amps 1.0 Voltage/Frequency 115 V AC/60 Hz Weight 89.0 lbs. (40 kg) Shipping Weight 110.0 lbs. (50 kg) Parts & Labor Warranty 1 Year Compressor Warranty 5 Years UPC 761101088822 Refrigerator Features Sabbath Mode Yes Door Swing RHD Reversible Factory Reversible Height Adjustable Yes Shelf Type Chrome Shelf Qty 3 Adjustable Shelves Yes Thermostat Type Digital Fan Type Interior and Exterior Refrigerant Amount 1.38oz. High Side PSI 270.0 Low Side PSI 105.0 Level Legs Qty 4 Interior Light Yes Temperature Range 36 to 43°F                                                                                                                                                                                                                                                                                                                                                                                                                                                                                                                                                                                                                                                                                                                                                                                                                                                                                                                                                                                                                                                                                                                                                                                                                                                                                                                                                                                  | Depth                  | 17.75" (45 cm)     |
| Defrost Type Frost-Free Door Panel-Ready Cabinet Black US Electrical Safety ETL Canadian Electrical Safety Sanitation ETL-S Energy Usage/Year 215.0kWh/year Amps 1.0 Voltage/Frequency 115 V AC/60 Hz Weight 89.0 lbs. (40 kg) Shipping Weight 110.0 lbs. (50 kg) Parts & Labor Warranty 1 Year Compressor Warranty 5 Years UPC 761101088822 Refrigerator Features Sabbath Mode Yes Door Swing RHD Reversible Factory Reversible Height Adjustable Yes Shelf Type Chrome Shelf Qty 3 Adjustable Shelves Yes Thermostat Type Digital Fan Type Interior and Exterior Refrigerant Amount 1.38oz. High Side PSI 270.0 Low Side PSI 270.0 Level Legs Qty 4 Interior Light Yes Temperature Range 36 to 43°F                                                                                                                                                                                                                                                                                                                                                                                                                                                                                                                                                                                                                                                                                                                                                                                                                                                                                                                                                                                                                                                                                                                                                                                                                                                                                                                                                                                                                          | Depth with door at 90° | 40.0" (102 cm)     |
| Door Panel-Ready Cabinet Black US Electrical Safety ETL Canadian Electrical Safety Sanitation ETL-S Energy Usage/Year 215.0kWh/year Amps 1.0 Voltage/Frequency 115 V AC/60 Hz Weight 89.0 lbs. (40 kg) Shipping Weight 110.0 lbs. (50 kg) Parts & Labor Warranty 1 Year Compressor Warranty 5 Years UPC 761101088822  Refrigerator Features Sabbath Mode Yes Door Swing RHD Reversible Factory Reversible Height Adjustable Yes Shelf Type Chrome Shelf Qty 3 Adjustable Shelves Yes Thermostat Type Digital Fan Type Interior and Exterior Refrigerant Amount 1.38oz. High Side PSI 270.0 Low Side PSI 270.0 Level Legs Qty 4 Interior Light Yes Temperature Range 36 to 43°F                                                                                                                                                                                                                                                                                                                                                                                                                                                                                                                                                                                                                                                                                                                                                                                                                                                                                                                                                                                                                                                                                                                                                                                                                                                                                                                                                                                                                                                 | Capacity               | 3.1 cu.ft. (88 L)  |
| Cabinet Black US Electrical Safety ETL Canadian Electrical Safety Sanitation ETL-S Energy Usage/Year 215.0kWh/year Amps 1.0 Voltage/Frequency 115 V AC/60 Hz Weight 89.0 lbs. (40 kg) Shipping Weight 110.0 lbs. (50 kg) Parts & Labor Warranty 1 Year Compressor Warranty 5 Years UPC 761101088822 Refrigerator Features Sabbath Mode Yes Door Swing RHD Reversible Factory Reversible Height Adjustable Yes Shelf Type Chrome Shelf Qty 3 Adjustable Shelves Yes Thermostat Type Digital Fan Type Interior and Exterior Refrigerant Type R600a Refrigerant Amount 1.38oz. High Side PSI 270.0 Low Side PSI 105.0 Level Legs Qty 4 Interior Light Yes                                                                                                                                                                                                                                                                                                                                                                                                                                                                                                                                                                                                                                                                                                                                                                                                                                                                                                                                                                                                                                                                                                                                                                                                                                                                                                                                                                                                                                                                         | Defrost Type           | Frost-Free         |
| US Electrical Safety  Canadian Electrical Safety  Sanitation  ETL-S  Energy Usage/Year  Amps  Amps  1.0  Voltage/Frequency  Weight  Shipping Weight  Parts & Labor Warranty  Compressor Warranty  UPC  761101088822  Refrigerator Features  Sabbath Mode  Persible  Height Adjustable  Shelf Type  Shelf Type  Shelf Qty  Adjustable Shelves  Thermostat Type  Refrigerant Amount  High Side PSI  Level Legs Qty  Interior Light  Yes  Temperature Range  215.0kWh/year  216.0kWh/year  215.0kWh/year  215.0kWh/year  216.0kWh/year  216.0kWh/ye | Door                   | Panel-Ready        |
| Canadian Electrical Safety  Sanitation ETL-S  Energy Usage/Year 215.0kWh/year  Amps 1.0  Voltage/Frequency 115 V AC/60 Hz  Weight 89.0 lbs. (40 kg)  Shipping Weight 110.0 lbs. (50 kg)  Parts & Labor Warranty 5 Years  UPC 761101088822  Refrigerator Features  Sabbath Mode Yes  Door Swing RHD  Reversible Factory Reversible  Height Adjustable Yes  Shelf Type Chrome  Shelf Qty 3  Adjustable Shelves Yes  Thermostat Type Digital  Fan Type Interior and Exterior  Refrigerant Type R600a  Refrigerant Amount 1.38oz.  High Side PSI 270.0  Level Legs Qty 4  Interior Light Yes  Temperature Range 36 to 43°F                                                                                                                                                                                                                                                                                                                                                                                                                                                                                                                                                                                                                                                                                                                                                                                                                                                                                                                                                                                                                                                                                                                                                                                                                                                                                                                                                                                                                                                                                                         | Cabinet                | Black              |
| Sanitation ETL-S Energy Usage/Year 215.0kWh/year Amps 1.0 Voltage/Frequency 115 V AC/60 Hz Weight 89.0 lbs. (40 kg) Shipping Weight 110.0 lbs. (50 kg) Parts & Labor Warranty 1 Year Compressor Warranty 5 Years UPC 761101088822 Refrigerator Features Sabbath Mode Yes Door Swing RHD Reversible Factory Reversible Height Adjustable Yes Shelf Type Chrome Shelf Qty 3 Adjustable Shelves Yes Thermostat Type Digital Fan Type Interior and Exterior Refrigerant Amount 1.38oz. High Side PSI 270.0 Level Legs Qty 4 Interior Light Yes Temperature Range 36 to 43°F                                                                                                                                                                                                                                                                                                                                                                                                                                                                                                                                                                                                                                                                                                                                                                                                                                                                                                                                                                                                                                                                                                                                                                                                                                                                                                                                                                                                                                                                                                                                                        | US Electrical Safety   | ETL                |
| Energy Usage/Year  Amps 1.0  Voltage/Frequency 115 V AC/60 Hz  Weight 89.0 lbs. (40 kg)  Shipping Weight 110.0 lbs. (50 kg)  Parts & Labor Warranty Compressor Warranty 1 Year  Compressor Warranty UPC 761101088822  Refrigerator Features  Sabbath Mode Yes Door Swing RHD Reversible Height Adjustable Shelf Type Shelf Type Chrome Shelf Qty 3 Adjustable Shelves Thermostat Type Party Shelf Type Shelf Type Thermostat Type Factory Reversible Factory Rever |                        | ETL-C              |
| Amps 1.0  Voltage/Frequency 115 V AC/60 Hz  Weight 89.0 lbs. (40 kg)  Shipping Weight 110.0 lbs. (50 kg)  Parts & Labor Warranty 1 Year  Compressor Warranty 5 Years  UPC 761101088822  Refrigerator Features  Sabbath Mode Yes  Door Swing RHD  Reversible Factory Reversible  Height Adjustable Yes  Shelf Type Chrome  Shelf Qty 3  Adjustable Shelves Yes  Thermostat Type Digital  Fan Type Interior and Exterior  Refrigerant Amount 1.38oz.  High Side PSI 270.0  Level Legs Qty 4  Interior Light Yes  Temperature Range 36 to 43°F                                                                                                                                                                                                                                                                                                                                                                                                                                                                                                                                                                                                                                                                                                                                                                                                                                                                                                                                                                                                                                                                                                                                                                                                                                                                                                                                                                                                                                                                                                                                                                                    | Sanitation             | ETL-S              |
| Voltage/Frequency Weight Weight 89.0 lbs. (40 kg) Shipping Weight 110.0 lbs. (50 kg) Parts & Labor Warranty Compressor Warranty UPC 761101088822 Refrigerator Features Sabbath Mode Yes Door Swing RHD Reversible Height Adjustable Shelf Type Shelf Type Chrome Shelf Qty 3 Adjustable Shelves Thermostat Type Part Type Refrigerant Type Refrigerant Amount Low Side PSI Low Side PSI Interior Light Ves Temperature Range 115 V AC/60 Hz 89.0 lbs. (40 kg) 105 kg) 116 kg) 117 kg 117 vear 118 care 119 care 110 care 110 care 110 care 110 care 111 vear 110 care 111 vear 112 care 113 vear 114 vear 115 V AC/60 Hz 110 care 115 V AC/60 Hz 110 care 115 v AC/60 Hz 110 care 110 care 110 care 111 vear 112 vear 113 vear 114 vear 115 V AC/60 Hz 110 care 115 vear 115 v AC/60 Hz 110 care | Energy Usage/Year      | 215.0kWh/year      |
| Weight 89.0 lbs. (40 kg) Shipping Weight 110.0 lbs. (50 kg) Parts & Labor Warranty 1 Year Compressor Warranty 5 Years UPC 761101088822  Refrigerator Features Sabbath Mode Yes Door Swing RHD Reversible Factory Reversible Height Adjustable Yes Shelf Type Chrome Shelf Qty 3 Adjustable Shelves Yes Thermostat Type Digital Fan Type Interior and Exterior Refrigerant Type R600a Refrigerant Amount 1.38oz. High Side PSI 270.0 Low Side PSI 105.0 Level Legs Qty 4 Interior Light Yes Temperature Range 36 to 43°F                                                                                                                                                                                                                                                                                                                                                                                                                                                                                                                                                                                                                                                                                                                                                                                                                                                                                                                                                                                                                                                                                                                                                                                                                                                                                                                                                                                                                                                                                                                                                                                                        | Amps                   | 1.0                |
| Shipping Weight 110.0 lbs. (50 kg) Parts & Labor Warranty 1 Year Compressor Warranty 5 Years UPC 761101088822  Refrigerator Features  Sabbath Mode Yes Door Swing RHD Reversible Factory Reversible Height Adjustable Yes Shelf Type Chrome Shelf Qty 3 Adjustable Shelves Yes Thermostat Type Digital Fan Type Interior and Exterior Refrigerant Type R600a Refrigerant Amount 1.38oz. High Side PSI 270.0 Low Side PSI 105.0 Level Legs Qty 4 Interior Light Yes Temperature Range 36 to 43°F                                                                                                                                                                                                                                                                                                                                                                                                                                                                                                                                                                                                                                                                                                                                                                                                                                                                                                                                                                                                                                                                                                                                                                                                                                                                                                                                                                                                                                                                                                                                                                                                                                | Voltage/Frequency      | 115 V AC/60 Hz     |
| Parts & Labor Warranty Compressor Warranty UPC 761101088822  Refrigerator Features Sabbath Mode Person Swing RHD Reversible Height Adjustable Height Adjustable Shelf Type Shelf Type Chrome Shelf Qty 3 Adjustable Shelves Thermostat Type Digital Fan Type Interior and Exterior Refrigerant Type Re600a Refrigerant Amount 1.38oz. High Side PSI Low Side PSI Interior Light Yes Temperature Range 36 to 43°F                                                                                                                                                                                                                                                                                                                                                                                                                                                                                                                                                                                                                                                                                                                                                                                                                                                                                                                                                                                                                                                                                                                                                                                                                                                                                                                                                                                                                                                                                                                                                                                                                                                                                                               | Weight                 | 89.0 lbs. (40 kg)  |
| Compressor Warranty UPC 761101088822  Refrigerator Features  Sabbath Mode Yes Door Swing RHD Reversible Factory Reversible Height Adjustable Yes Shelf Type Chrome Shelf Qty 3 Adjustable Shelves Yes Thermostat Type Digital Fan Type Interior and Exterior Refrigerant Type R600a Refrigerant Amount 1.38oz. High Side PSI 270.0 Low Side PSI 105.0 Level Legs Qty 4 Interior Light Yes Temperature Range 36 to 43°F                                                                                                                                                                                                                                                                                                                                                                                                                                                                                                                                                                                                                                                                                                                                                                                                                                                                                                                                                                                                                                                                                                                                                                                                                                                                                                                                                                                                                                                                                                                                                                                                                                                                                                         | Shipping Weight        | 110.0 lbs. (50 kg) |
| Refrigerator Features  Sabbath Mode Yes Door Swing RHD Reversible Factory Reversible Height Adjustable Yes Shelf Type Chrome Shelf Qty 3 Adjustable Shelves Yes Thermostat Type Digital Fan Type Interior and Exterior Refrigerant Type R600a Refrigerant Amount 1.38oz. High Side PSI 270.0 Low Side PSI 105.0 Level Legs Qty 4 Interior Light Yes Temperature Range 36 to 43°F                                                                                                                                                                                                                                                                                                                                                                                                                                                                                                                                                                                                                                                                                                                                                                                                                                                                                                                                                                                                                                                                                                                                                                                                                                                                                                                                                                                                                                                                                                                                                                                                                                                                                                                                               | Parts & Labor Warranty | 1 Year             |
| Refrigerator Features  Sabbath Mode Yes Door Swing RHD Reversible Factory Reversible Height Adjustable Yes Shelf Type Chrome Shelf Qty 3 Adjustable Shelves Yes Thermostat Type Digital Fan Type Interior and Exterior Refrigerant Type R600a Refrigerant Amount 1.38oz. High Side PSI 270.0 Low Side PSI 105.0 Level Legs Qty 4 Interior Light Yes Temperature Range 36 to 43°F                                                                                                                                                                                                                                                                                                                                                                                                                                                                                                                                                                                                                                                                                                                                                                                                                                                                                                                                                                                                                                                                                                                                                                                                                                                                                                                                                                                                                                                                                                                                                                                                                                                                                                                                               | Compressor Warranty    | 5 Years            |
| Sabbath Mode Yes  Door Swing RHD  Reversible Factory Reversible  Height Adjustable Yes  Shelf Type Chrome  Shelf Qty 3  Adjustable Shelves Yes  Thermostat Type Digital  Fan Type Interior and Exterior  Refrigerant Type R600a  Refrigerant Amount 1.38oz.  High Side PSI 270.0  Low Side PSI 105.0  Level Legs Qty 4  Interior Light Yes  Temperature Range 36 to 43°F                                                                                                                                                                                                                                                                                                                                                                                                                                                                                                                                                                                                                                                                                                                                                                                                                                                                                                                                                                                                                                                                                                                                                                                                                                                                                                                                                                                                                                                                                                                                                                                                                                                                                                                                                       | UPC                    | 761101088822       |
| Door SwingRHDReversibleFactory ReversibleHeight AdjustableYesShelf TypeChromeShelf Qty3Adjustable ShelvesYesThermostat TypeDigitalFan TypeInterior and ExteriorRefrigerant TypeR600aRefrigerant Amount1.38oz.High Side PSI270.0Low Side PSI105.0Level Legs Qty4Interior LightYesTemperature Range36 to 43°F                                                                                                                                                                                                                                                                                                                                                                                                                                                                                                                                                                                                                                                                                                                                                                                                                                                                                                                                                                                                                                                                                                                                                                                                                                                                                                                                                                                                                                                                                                                                                                                                                                                                                                                                                                                                                    | Refrigerator Features  |                    |
| Reversible Factory Reversible Height Adjustable Yes Shelf Type Chrome Shelf Qty 3 Adjustable Shelves Yes Thermostat Type Digital Fan Type Interior and Exterior Refrigerant Type R600a Refrigerant Amount 1.38oz. High Side PSI 270.0 Low Side PSI 105.0 Level Legs Qty 4 Interior Light Yes Temperature Range 36 to 43°F                                                                                                                                                                                                                                                                                                                                                                                                                                                                                                                                                                                                                                                                                                                                                                                                                                                                                                                                                                                                                                                                                                                                                                                                                                                                                                                                                                                                                                                                                                                                                                                                                                                                                                                                                                                                      | Sabbath Mode           | Yes                |
| Height Adjustable Yes Shelf Type Chrome Shelf Qty 3 Adjustable Shelves Yes Thermostat Type Digital Fan Type Interior and Exterior Refrigerant Type R600a Refrigerant Amount 1.38oz. High Side PSI 270.0 Low Side PSI 105.0 Level Legs Qty 4 Interior Light Yes Temperature Range 36 to 43°F                                                                                                                                                                                                                                                                                                                                                                                                                                                                                                                                                                                                                                                                                                                                                                                                                                                                                                                                                                                                                                                                                                                                                                                                                                                                                                                                                                                                                                                                                                                                                                                                                                                                                                                                                                                                                                    | Door Swing             | RHD                |
| Shelf Type Chrome Shelf Qty 3 Adjustable Shelves Yes Thermostat Type Digital Fan Type Interior and Exterior Refrigerant Type R600a Refrigerant Amount 1.38oz. High Side PSI 270.0 Low Side PSI 105.0 Level Legs Qty 4 Interior Light Yes Temperature Range 36 to 43°F                                                                                                                                                                                                                                                                                                                                                                                                                                                                                                                                                                                                                                                                                                                                                                                                                                                                                                                                                                                                                                                                                                                                                                                                                                                                                                                                                                                                                                                                                                                                                                                                                                                                                                                                                                                                                                                          | Reversible             | Factory Reversible |
| Shelf Qty3Adjustable ShelvesYesThermostat TypeDigitalFan TypeInterior and ExteriorRefrigerant TypeR600aRefrigerant Amount1.38oz.High Side PSI270.0Low Side PSI105.0Level Legs Qty4Interior LightYesTemperature Range36 to 43°F                                                                                                                                                                                                                                                                                                                                                                                                                                                                                                                                                                                                                                                                                                                                                                                                                                                                                                                                                                                                                                                                                                                                                                                                                                                                                                                                                                                                                                                                                                                                                                                                                                                                                                                                                                                                                                                                                                 | Height Adjustable      | Yes                |
| Adjustable Shelves Thermostat Type Digital Fan Type Interior and Exterior Refrigerant Type Refrigerant Amount High Side PSI Low Side PSI Level Legs Qty Interior Light Temperature Range Pigital Pigit | Shelf Type             | Chrome             |
| Thermostat Type Digital Fan Type Interior and Exterior Refrigerant Type R600a Refrigerant Amount 1.38oz. High Side PSI 270.0 Low Side PSI 105.0 Level Legs Qty 4 Interior Light Yes Temperature Range 36 to 43°F                                                                                                                                                                                                                                                                                                                                                                                                                                                                                                                                                                                                                                                                                                                                                                                                                                                                                                                                                                                                                                                                                                                                                                                                                                                                                                                                                                                                                                                                                                                                                                                                                                                                                                                                                                                                                                                                                                               | Shelf Qty              | 3                  |
| Fan Type Interior and Exterior  Refrigerant Type R600a  Refrigerant Amount 1.38oz.  High Side PSI 270.0  Low Side PSI 105.0  Level Legs Qty 4  Interior Light Yes  Temperature Range 36 to 43°F                                                                                                                                                                                                                                                                                                                                                                                                                                                                                                                                                                                                                                                                                                                                                                                                                                                                                                                                                                                                                                                                                                                                                                                                                                                                                                                                                                                                                                                                                                                                                                                                                                                                                                                                                                                                                                                                                                                                | Adjustable Shelves     | Yes                |
| Refrigerant Type R600a Refrigerant Amount 1.38oz. High Side PSI 270.0 Low Side PSI 105.0 Level Legs Qty 4 Interior Light Yes Temperature Range 36 to 43°F                                                                                                                                                                                                                                                                                                                                                                                                                                                                                                                                                                                                                                                                                                                                                                                                                                                                                                                                                                                                                                                                                                                                                                                                                                                                                                                                                                                                                                                                                                                                                                                                                                                                                                                                                                                                                                                                                                                                                                      | Thermostat Type        | Digital            |
| Refrigerant Amount 1.38oz.  High Side PSI 270.0  Low Side PSI 105.0  Level Legs Qty 4  Interior Light Yes  Temperature Range 36 to 43°F                                                                                                                                                                                                                                                                                                                                                                                                                                                                                                                                                                                                                                                                                                                                                                                                                                                                                                                                                                                                                                                                                                                                                                                                                                                                                                                                                                                                                                                                                                                                                                                                                                                                                                                                                                                                                                                                                                                                                                                        | Fan Type               |                    |
| High Side PSI 270.0  Low Side PSI 105.0  Level Legs Qty 4  Interior Light Yes  Temperature Range 36 to 43°F                                                                                                                                                                                                                                                                                                                                                                                                                                                                                                                                                                                                                                                                                                                                                                                                                                                                                                                                                                                                                                                                                                                                                                                                                                                                                                                                                                                                                                                                                                                                                                                                                                                                                                                                                                                                                                                                                                                                                                                                                    | Refrigerant Type       | R600a              |
| Low Side PSI 105.0  Level Legs Qty 4  Interior Light Yes  Temperature Range 36 to 43°F                                                                                                                                                                                                                                                                                                                                                                                                                                                                                                                                                                                                                                                                                                                                                                                                                                                                                                                                                                                                                                                                                                                                                                                                                                                                                                                                                                                                                                                                                                                                                                                                                                                                                                                                                                                                                                                                                                                                                                                                                                         | Refrigerant Amount     | 1.38oz.            |
| Level Legs Qty4Interior LightYesTemperature Range36 to 43°F                                                                                                                                                                                                                                                                                                                                                                                                                                                                                                                                                                                                                                                                                                                                                                                                                                                                                                                                                                                                                                                                                                                                                                                                                                                                                                                                                                                                                                                                                                                                                                                                                                                                                                                                                                                                                                                                                                                                                                                                                                                                    | High Side PSI          | 270.0              |
| Interior LightYesTemperature Range36 to 43°F                                                                                                                                                                                                                                                                                                                                                                                                                                                                                                                                                                                                                                                                                                                                                                                                                                                                                                                                                                                                                                                                                                                                                                                                                                                                                                                                                                                                                                                                                                                                                                                                                                                                                                                                                                                                                                                                                                                                                                                                                                                                                   | Low Side PSI           | 105.0              |
| Temperature Range 36 to 43°F                                                                                                                                                                                                                                                                                                                                                                                                                                                                                                                                                                                                                                                                                                                                                                                                                                                                                                                                                                                                                                                                                                                                                                                                                                                                                                                                                                                                                                                                                                                                                                                                                                                                                                                                                                                                                                                                                                                                                                                                                                                                                                   | Level Legs Qty         | 4                  |
|                                                                                                                                                                                                                                                                                                                                                                                                                                                                                                                                                                                                                                                                                                                                                                                                                                                                                                                                                                                                                                                                                                                                                                                                                                                                                                                                                                                                                                                                                                                                                                                                                                                                                                                                                                                                                                                                                                                                                                                                                                                                                                                                | Interior Light         | Yes                |
| Dimensions                                                                                                                                                                                                                                                                                                                                                                                                                                                                                                                                                                                                                                                                                                                                                                                                                                                                                                                                                                                                                                                                                                                                                                                                                                                                                                                                                                                                                                                                                                                                                                                                                                                                                                                                                                                                                                                                                                                                                                                                                                                                                                                     | Temperature Range      | 36 to 43°F         |
|                                                                                                                                                                                                                                                                                                                                                                                                                                                                                                                                                                                                                                                                                                                                                                                                                                                                                                                                                                                                                                                                                                                                                                                                                                                                                                                                                                                                                                                                                                                                                                                                                                                                                                                                                                                                                                                                                                                                                                                                                                                                                                                                | <u> </u>               |                    |

| Interior Height        | 24.25" (62 cm) |
|------------------------|----------------|
| Interior Width         | 19.5" (50 cm)  |
| Interior Depth         | 12.25" (31 cm) |
| Compressor Step Height | 3.75" (10 cm)  |
| Compressor Step Width  | 19.5" (50 cm)  |
| Compressor Step Depth  | 4.25" (11 cm)  |