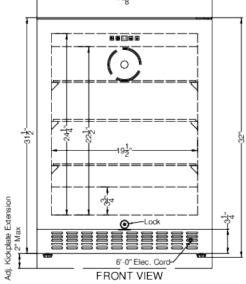

#### **Product Features:**

| 3.1 cu.ft. interior for residential or commercial cold storage                                                                                                                                                                                                               |  |
|------------------------------------------------------------------------------------------------------------------------------------------------------------------------------------------------------------------------------------------------------------------------------|--|
| Unique 17.75" shallow depth is ideal for wet bars, island kitchens, and other undercounter areas with limited footprint space                                                                                                                                                |  |
| 32" height allows easy installation under lower ADA compliant counters                                                                                                                                                                                                       |  |
| Leveling legs can be extended up to 2", with a slide-out kickplate that allows you to raise the overall height from 32" up to 34" if used under more standard sized cabinets                                                                                                 |  |
| Front-breathing design lets you make the best use of space by installing your appliance under the counter                                                                                                                                                                    |  |
| Walls and floor are constructed from stainless steel for added strength and easy cleanup                                                                                                                                                                                     |  |
| Integrated stainless steel door frame accepts full overlay panels, allowing you to customize the refrigerator door or blend it into your cabinetry design; panel size: 23 5/16" W x 28 3/16" H and at least 3/4" thick; 10 lbs. maximum; customers provide their own handles |  |
| Keyed lock for a secure interior (2 keys included)                                                                                                                                                                                                                           |  |
| No-frost operation for minimum user maintenance                                                                                                                                                                                                                              |  |
|                                                                                                                                                                                                                                                                              |  |

### **ASDS2413IF Specifications:**

| Height of Cabinet         32.0" (81 cm)           Width         23.38" (59 cm)           Depth         17.75" (45 cm)           Depth with door at 90°         40.0" (102 cm)           Capacity         3.1 cu.ft. (88 L)           Defrost Type         Frost-Free           Door         Panel-Ready           Cabinet         Black           US Electrical Safety         ETL-C           Safety         Batch           Weight         89.0 lbs. (40 kg)           Shipping Weight         110.0 lbs. (50 kg)           Parts & Labor Warranty         1 Year           Compressor Warranty         5 Years           UPC         761101088822           Refrigerator Features         Sabbath Mode         Yes           Door Swing         RHD           Reversible         Factory Reversible           Heigh                                                                                                                                                                                                                                                                                                                                                                                                                                                                                                                                                                                                                                                                                                                                                                                                                                                                                                                                                                                                                  | Overview               |                    |
|--------------------------------------------------------------------------------------------------------------------------------------------------------------------------------------------------------------------------------------------------------------------------------------------------------------------------------------------------------------------------------------------------------------------------------------------------------------------------------------------------------------------------------------------------------------------------------------------------------------------------------------------------------------------------------------------------------------------------------------------------------------------------------------------------------------------------------------------------------------------------------------------------------------------------------------------------------------------------------------------------------------------------------------------------------------------------------------------------------------------------------------------------------------------------------------------------------------------------------------------------------------------------------------------------------------------------------------------------------------------------------------------------------------------------------------------------------------------------------------------------------------------------------------------------------------------------------------------------------------------------------------------------------------------------------------------------------------------------------------------------------------------------------------------------------------------------------------------------------------------------------------------------------------------------------------------------------------------------------------------------------------------------------------------------------------------------------------------------------------------------------|------------------------|--------------------|
| Depth         17.75" (45 cm)           Depth with door at 90°         40.0" (102 cm)           Capacity         3.1 cu.ft. (88 L)           Defrost Type         Frost-Free           Door         Panel-Ready           Cabinet         Black           US Electrical Safety         ETL-C           Safety         ETL-C           Safety         ETL-C           Safety         ETL-S           Energy Usage/Year         215.0kWh/year           Amps         1.0           Voltage/Frequency         115 V AC/60 Hz           Weight         89.0 lbs. (40 kg)           Shipping Weight         110.0 lbs. (50 kg)           Parts & Labor Warranty         1 Year           Compressor Warranty         5 Years           UPC         761101088822           Refrigerator Features           Sabbath Mode         Yes           Door Swing         RHD           Reversible         Factory Reversible           Height Adjustable         Yes           Shelf Type         Chrome           Shelf Qty         3           Adjustable Shelves         Yes           Thermostat Type         Interior and Exterior                                                                                                                                                                                                                                                                                                                                                                                                                                                                                                                                                                                                                                                                                                                                                                                                                                                                                                                                                                                                       | Height of Cabinet      | 32.0" (81 cm)      |
| Depth with door at 90°                                                                                                                                                                                                                                                                                                                                                                                                                                                                                                                                                                                                                                                                                                                                                                                                                                                                                                                                                                                                                                                                                                                                                                                                                                                                                                                                                                                                                                                                                                                                                                                                                                                                                                                                                                                                                                                                                                                                                                                                                                                                                                         | Width                  | 23.38" (59 cm)     |
| Capacity 3.1 cu.ft. (88 L) Defrost Type Frost-Free Door Panel-Ready Cabinet Black US Electrical Safety ETL Canadian Electrical Safety ETL-C Safety Sanitation ETL-S Energy Usage/Year 215.0kWh/year Amps 1.0 Voltage/Frequency 115 V AC/60 Hz Weight 89.0 lbs. (40 kg) Shipping Weight 110.0 lbs. (50 kg) Parts & Labor Warranty 1 Year Compressor Warranty 5 Years UPC 761101088822 Refrigerator Features Sabbath Mode Yes Door Swing RHD Reversible Factory Reversible Height Adjustable Yes Shelf Type Chrome Shelf Qty 3 Adjustable Shelves Yes Thermostat Type Digital Fan Type Interior and Exterior Refrigerant Amount 1.38oz. High Side PSI 270.0 Low Side PSI 105.0 Level Legs Qty 4 Interior Light Yes Temperature Range 36 to 43°F                                                                                                                                                                                                                                                                                                                                                                                                                                                                                                                                                                                                                                                                                                                                                                                                                                                                                                                                                                                                                                                                                                                                                                                                                                                                                                                                                                                  | Depth                  | 17.75" (45 cm)     |
| Defrost Type Frost-Free Door Panel-Ready Cabinet Black US Electrical Safety ETL Canadian Electrical Safety Sanitation ETL-S Energy Usage/Year 215.0kWh/year Amps 1.0 Voltage/Frequency 115 V AC/60 Hz Weight 89.0 lbs. (40 kg) Shipping Weight 110.0 lbs. (50 kg) Parts & Labor Warranty 1 Year Compressor Warranty 5 Years UPC 761101088822 Refrigerator Features Sabbath Mode Yes Door Swing RHD Reversible Factory Reversible Height Adjustable Yes Shelf Type Chrome Shelf Qty 3 Adjustable Shelves Yes Thermostat Type Digital Fan Type Interior and Exterior Refrigerant Amount 1.38oz. High Side PSI 270.0 Low Side PSI 270.0 Level Legs Qty 4 Interior Light Yes Temperature Range 36 to 43°F                                                                                                                                                                                                                                                                                                                                                                                                                                                                                                                                                                                                                                                                                                                                                                                                                                                                                                                                                                                                                                                                                                                                                                                                                                                                                                                                                                                                                          | Depth with door at 90° | 40.0" (102 cm)     |
| Door Panel-Ready Cabinet Black US Electrical Safety ETL Canadian Electrical Safety Sanitation ETL-S Energy Usage/Year 215.0kWh/year Amps 1.0 Voltage/Frequency 115 V AC/60 Hz Weight 89.0 lbs. (40 kg) Shipping Weight 110.0 lbs. (50 kg) Parts & Labor Warranty 1 Year Compressor Warranty 5 Years UPC 761101088822  Refrigerator Features Sabbath Mode Yes Door Swing RHD Reversible Factory Reversible Height Adjustable Yes Shelf Type Chrome Shelf Qty 3 Adjustable Shelves Yes Thermostat Type Digital Fan Type Interior and Exterior Refrigerant Amount 1.38oz. High Side PSI 270.0 Low Side PSI 270.0 Level Legs Qty 4 Interior Light Yes Temperature Range 36 to 43°F                                                                                                                                                                                                                                                                                                                                                                                                                                                                                                                                                                                                                                                                                                                                                                                                                                                                                                                                                                                                                                                                                                                                                                                                                                                                                                                                                                                                                                                 | Capacity               | 3.1 cu.ft. (88 L)  |
| Cabinet Black US Electrical Safety ETL Canadian Electrical Safety Sanitation ETL-S Energy Usage/Year 215.0kWh/year Amps 1.0 Voltage/Frequency 115 V AC/60 Hz Weight 89.0 lbs. (40 kg) Shipping Weight 110.0 lbs. (50 kg) Parts & Labor Warranty 1 Year Compressor Warranty 5 Years UPC 761101088822 Refrigerator Features Sabbath Mode Yes Door Swing RHD Reversible Factory Reversible Height Adjustable Yes Shelf Type Chrome Shelf Qty 3 Adjustable Shelves Yes Thermostat Type Digital Fan Type Interior and Exterior Refrigerant Type R600a Refrigerant Amount 1.38oz. High Side PSI 270.0 Low Side PSI 105.0 Level Legs Qty 4 Interior Light Yes                                                                                                                                                                                                                                                                                                                                                                                                                                                                                                                                                                                                                                                                                                                                                                                                                                                                                                                                                                                                                                                                                                                                                                                                                                                                                                                                                                                                                                                                         | Defrost Type           | Frost-Free         |
| US Electrical Safety  Canadian Electrical Safety  Sanitation  ETL-S  Energy Usage/Year  Amps  Amps  1.0  Voltage/Frequency  Weight  Shipping Weight  Parts & Labor Warranty  Compressor Warranty  UPC  761101088822  Refrigerator Features  Sabbath Mode  Persible  Height Adjustable  Shelf Type  Shelf Type  Shelf Qty  Adjustable Shelves  Thermostat Type  Refrigerant Amount  High Side PSI  Level Legs Qty  Interior Light  Yes  Temperature Range  215.0kWh/year  216.0kWh/year  215.0kWh/year  215.0kWh/year  216.0kWh/year  216.0kWh/ye | Door                   | Panel-Ready        |
| Canadian Electrical Safety  Sanitation ETL-S  Energy Usage/Year 215.0kWh/year  Amps 1.0  Voltage/Frequency 115 V AC/60 Hz  Weight 89.0 lbs. (40 kg)  Shipping Weight 110.0 lbs. (50 kg)  Parts & Labor Warranty 5 Years  UPC 761101088822  Refrigerator Features  Sabbath Mode Yes  Door Swing RHD  Reversible Factory Reversible  Height Adjustable Yes  Shelf Type Chrome  Shelf Qty 3  Adjustable Shelves Yes  Thermostat Type Digital  Fan Type Interior and Exterior  Refrigerant Type R600a  Refrigerant Amount 1.38oz.  High Side PSI 270.0  Level Legs Qty 4  Interior Light Yes  Temperature Range 36 to 43°F                                                                                                                                                                                                                                                                                                                                                                                                                                                                                                                                                                                                                                                                                                                                                                                                                                                                                                                                                                                                                                                                                                                                                                                                                                                                                                                                                                                                                                                                                                         | Cabinet                | Black              |
| Sanitation ETL-S Energy Usage/Year 215.0kWh/year Amps 1.0 Voltage/Frequency 115 V AC/60 Hz Weight 89.0 lbs. (40 kg) Shipping Weight 110.0 lbs. (50 kg) Parts & Labor Warranty 1 Year Compressor Warranty 5 Years UPC 761101088822 Refrigerator Features Sabbath Mode Yes Door Swing RHD Reversible Factory Reversible Height Adjustable Yes Shelf Type Chrome Shelf Qty 3 Adjustable Shelves Yes Thermostat Type Digital Fan Type Interior and Exterior Refrigerant Amount 1.38oz. High Side PSI 270.0 Level Legs Qty 4 Interior Light Yes Temperature Range 36 to 43°F                                                                                                                                                                                                                                                                                                                                                                                                                                                                                                                                                                                                                                                                                                                                                                                                                                                                                                                                                                                                                                                                                                                                                                                                                                                                                                                                                                                                                                                                                                                                                        | US Electrical Safety   | ETL                |
| Energy Usage/Year  Amps 1.0  Voltage/Frequency 115 V AC/60 Hz  Weight 89.0 lbs. (40 kg)  Shipping Weight 110.0 lbs. (50 kg)  Parts & Labor Warranty Compressor Warranty 1 Year  Compressor Warranty UPC 761101088822  Refrigerator Features  Sabbath Mode Yes Door Swing RHD Reversible Height Adjustable Shelf Type Shelf Type Chrome Shelf Qty 3 Adjustable Shelves Thermostat Type Party Shelf Type Shelf Type Thermostat Type Factory Reversible Factory Rever |                        | ETL-C              |
| Amps 1.0  Voltage/Frequency 115 V AC/60 Hz  Weight 89.0 lbs. (40 kg)  Shipping Weight 110.0 lbs. (50 kg)  Parts & Labor Warranty 1 Year  Compressor Warranty 5 Years  UPC 761101088822  Refrigerator Features  Sabbath Mode Yes  Door Swing RHD  Reversible Factory Reversible  Height Adjustable Yes  Shelf Type Chrome  Shelf Qty 3  Adjustable Shelves Yes  Thermostat Type Digital  Fan Type Interior and Exterior  Refrigerant Amount 1.38oz.  High Side PSI 270.0  Level Legs Qty 4  Interior Light Yes  Temperature Range 36 to 43°F                                                                                                                                                                                                                                                                                                                                                                                                                                                                                                                                                                                                                                                                                                                                                                                                                                                                                                                                                                                                                                                                                                                                                                                                                                                                                                                                                                                                                                                                                                                                                                                    | Sanitation             | ETL-S              |
| Voltage/Frequency Weight Weight 89.0 lbs. (40 kg) Shipping Weight 110.0 lbs. (50 kg) Parts & Labor Warranty Compressor Warranty UPC 761101088822 Refrigerator Features Sabbath Mode Yes Door Swing RHD Reversible Height Adjustable Shelf Type Shelf Type Chrome Shelf Qty 3 Adjustable Shelves Thermostat Type Part Type Refrigerant Type Refrigerant Amount Low Side PSI Low Side PSI Interior Light Ves Temperature Range 115 V AC/60 Hz 89.0 lbs. (40 kg) 105 kg) 116 kg) 117 kg 117 vear 118 care 119 care 110 care 110 care 110 care 110 care 111 vear 110 care 111 vear 112 care 113 vear 114 vear 115 V AC/60 Hz 110 care 115 V AC/60 Hz 110 care 115 v AC/60 Hz 110 care 110 care 110 care 111 vear 112 vear 113 vear 114 vear 115 V AC/60 Hz 110 care 115 vear 115 v AC/60 Hz 110 care | Energy Usage/Year      | 215.0kWh/year      |
| Weight 89.0 lbs. (40 kg) Shipping Weight 110.0 lbs. (50 kg) Parts & Labor Warranty 1 Year Compressor Warranty 5 Years UPC 761101088822  Refrigerator Features Sabbath Mode Yes Door Swing RHD Reversible Factory Reversible Height Adjustable Yes Shelf Type Chrome Shelf Qty 3 Adjustable Shelves Yes Thermostat Type Digital Fan Type Interior and Exterior Refrigerant Type R600a Refrigerant Amount 1.38oz. High Side PSI 270.0 Low Side PSI 105.0 Level Legs Qty 4 Interior Light Yes Temperature Range 36 to 43°F                                                                                                                                                                                                                                                                                                                                                                                                                                                                                                                                                                                                                                                                                                                                                                                                                                                                                                                                                                                                                                                                                                                                                                                                                                                                                                                                                                                                                                                                                                                                                                                                        | Amps                   | 1.0                |
| Shipping Weight 110.0 lbs. (50 kg) Parts & Labor Warranty 1 Year Compressor Warranty 5 Years UPC 761101088822  Refrigerator Features  Sabbath Mode Yes Door Swing RHD Reversible Factory Reversible Height Adjustable Yes Shelf Type Chrome Shelf Qty 3 Adjustable Shelves Yes Thermostat Type Digital Fan Type Interior and Exterior Refrigerant Type R600a Refrigerant Amount 1.38oz. High Side PSI 270.0 Low Side PSI 105.0 Level Legs Qty 4 Interior Light Yes Temperature Range 36 to 43°F                                                                                                                                                                                                                                                                                                                                                                                                                                                                                                                                                                                                                                                                                                                                                                                                                                                                                                                                                                                                                                                                                                                                                                                                                                                                                                                                                                                                                                                                                                                                                                                                                                | Voltage/Frequency      | 115 V AC/60 Hz     |
| Parts & Labor Warranty Compressor Warranty UPC 761101088822  Refrigerator Features Sabbath Mode Person Swing RHD Reversible Height Adjustable Height Adjustable Shelf Type Shelf Type Chrome Shelf Qty 3 Adjustable Shelves Thermostat Type Digital Fan Type Interior and Exterior Refrigerant Type Re600a Refrigerant Amount 1.38oz. High Side PSI Low Side PSI Interior Light Yes Temperature Range 36 to 43°F                                                                                                                                                                                                                                                                                                                                                                                                                                                                                                                                                                                                                                                                                                                                                                                                                                                                                                                                                                                                                                                                                                                                                                                                                                                                                                                                                                                                                                                                                                                                                                                                                                                                                                               | Weight                 | 89.0 lbs. (40 kg)  |
| Compressor Warranty UPC 761101088822  Refrigerator Features  Sabbath Mode Yes Door Swing RHD Reversible Factory Reversible Height Adjustable Yes Shelf Type Chrome Shelf Qty 3 Adjustable Shelves Yes Thermostat Type Digital Fan Type Interior and Exterior Refrigerant Type R600a Refrigerant Amount 1.38oz. High Side PSI 270.0 Low Side PSI 105.0 Level Legs Qty 4 Interior Light Yes Temperature Range 36 to 43°F                                                                                                                                                                                                                                                                                                                                                                                                                                                                                                                                                                                                                                                                                                                                                                                                                                                                                                                                                                                                                                                                                                                                                                                                                                                                                                                                                                                                                                                                                                                                                                                                                                                                                                         | Shipping Weight        | 110.0 lbs. (50 kg) |
| Refrigerator Features  Sabbath Mode Yes Door Swing RHD Reversible Factory Reversible Height Adjustable Yes Shelf Type Chrome Shelf Qty 3 Adjustable Shelves Yes Thermostat Type Digital Fan Type Interior and Exterior Refrigerant Type R600a Refrigerant Amount 1.38oz. High Side PSI 270.0 Low Side PSI 105.0 Level Legs Qty 4 Interior Light Yes Temperature Range 36 to 43°F                                                                                                                                                                                                                                                                                                                                                                                                                                                                                                                                                                                                                                                                                                                                                                                                                                                                                                                                                                                                                                                                                                                                                                                                                                                                                                                                                                                                                                                                                                                                                                                                                                                                                                                                               | Parts & Labor Warranty | 1 Year             |
| Refrigerator Features  Sabbath Mode Yes Door Swing RHD Reversible Factory Reversible Height Adjustable Yes Shelf Type Chrome Shelf Qty 3 Adjustable Shelves Yes Thermostat Type Digital Fan Type Interior and Exterior Refrigerant Type R600a Refrigerant Amount 1.38oz. High Side PSI 270.0 Low Side PSI 105.0 Level Legs Qty 4 Interior Light Yes Temperature Range 36 to 43°F                                                                                                                                                                                                                                                                                                                                                                                                                                                                                                                                                                                                                                                                                                                                                                                                                                                                                                                                                                                                                                                                                                                                                                                                                                                                                                                                                                                                                                                                                                                                                                                                                                                                                                                                               | Compressor Warranty    | 5 Years            |
| Sabbath Mode Yes  Door Swing RHD  Reversible Factory Reversible  Height Adjustable Yes  Shelf Type Chrome  Shelf Qty 3  Adjustable Shelves Yes  Thermostat Type Digital  Fan Type Interior and Exterior  Refrigerant Type R600a  Refrigerant Amount 1.38oz.  High Side PSI 270.0  Low Side PSI 105.0  Level Legs Qty 4  Interior Light Yes  Temperature Range 36 to 43°F                                                                                                                                                                                                                                                                                                                                                                                                                                                                                                                                                                                                                                                                                                                                                                                                                                                                                                                                                                                                                                                                                                                                                                                                                                                                                                                                                                                                                                                                                                                                                                                                                                                                                                                                                       | UPC                    | 761101088822       |
| Door SwingRHDReversibleFactory ReversibleHeight AdjustableYesShelf TypeChromeShelf Qty3Adjustable ShelvesYesThermostat TypeDigitalFan TypeInterior and ExteriorRefrigerant TypeR600aRefrigerant Amount1.38oz.High Side PSI270.0Low Side PSI105.0Level Legs Qty4Interior LightYesTemperature Range36 to 43°F                                                                                                                                                                                                                                                                                                                                                                                                                                                                                                                                                                                                                                                                                                                                                                                                                                                                                                                                                                                                                                                                                                                                                                                                                                                                                                                                                                                                                                                                                                                                                                                                                                                                                                                                                                                                                    | Refrigerator Features  |                    |
| Reversible Factory Reversible Height Adjustable Yes Shelf Type Chrome Shelf Qty 3 Adjustable Shelves Yes Thermostat Type Digital Fan Type Interior and Exterior Refrigerant Type R600a Refrigerant Amount 1.38oz. High Side PSI 270.0 Low Side PSI 105.0 Level Legs Qty 4 Interior Light Yes Temperature Range 36 to 43°F                                                                                                                                                                                                                                                                                                                                                                                                                                                                                                                                                                                                                                                                                                                                                                                                                                                                                                                                                                                                                                                                                                                                                                                                                                                                                                                                                                                                                                                                                                                                                                                                                                                                                                                                                                                                      | Sabbath Mode           | Yes                |
| Height Adjustable Yes Shelf Type Chrome Shelf Qty 3 Adjustable Shelves Yes Thermostat Type Digital Fan Type Interior and Exterior Refrigerant Type R600a Refrigerant Amount 1.38oz. High Side PSI 270.0 Low Side PSI 105.0 Level Legs Qty 4 Interior Light Yes Temperature Range 36 to 43°F                                                                                                                                                                                                                                                                                                                                                                                                                                                                                                                                                                                                                                                                                                                                                                                                                                                                                                                                                                                                                                                                                                                                                                                                                                                                                                                                                                                                                                                                                                                                                                                                                                                                                                                                                                                                                                    | Door Swing             | RHD                |
| Shelf Type Chrome Shelf Qty 3 Adjustable Shelves Yes Thermostat Type Digital Fan Type Interior and Exterior Refrigerant Type R600a Refrigerant Amount 1.38oz. High Side PSI 270.0 Low Side PSI 105.0 Level Legs Qty 4 Interior Light Yes Temperature Range 36 to 43°F                                                                                                                                                                                                                                                                                                                                                                                                                                                                                                                                                                                                                                                                                                                                                                                                                                                                                                                                                                                                                                                                                                                                                                                                                                                                                                                                                                                                                                                                                                                                                                                                                                                                                                                                                                                                                                                          | Reversible             | Factory Reversible |
| Shelf Qty3Adjustable ShelvesYesThermostat TypeDigitalFan TypeInterior and ExteriorRefrigerant TypeR600aRefrigerant Amount1.38oz.High Side PSI270.0Low Side PSI105.0Level Legs Qty4Interior LightYesTemperature Range36 to 43°F                                                                                                                                                                                                                                                                                                                                                                                                                                                                                                                                                                                                                                                                                                                                                                                                                                                                                                                                                                                                                                                                                                                                                                                                                                                                                                                                                                                                                                                                                                                                                                                                                                                                                                                                                                                                                                                                                                 | Height Adjustable      | Yes                |
| Adjustable Shelves Thermostat Type Digital Fan Type Interior and Exterior Refrigerant Type Refrigerant Amount High Side PSI Low Side PSI Level Legs Qty Interior Light Temperature Range Pigital Pigit | Shelf Type             | Chrome             |
| Thermostat Type Digital Fan Type Interior and Exterior Refrigerant Type R600a Refrigerant Amount 1.38oz. High Side PSI 270.0 Low Side PSI 105.0 Level Legs Qty 4 Interior Light Yes Temperature Range 36 to 43°F                                                                                                                                                                                                                                                                                                                                                                                                                                                                                                                                                                                                                                                                                                                                                                                                                                                                                                                                                                                                                                                                                                                                                                                                                                                                                                                                                                                                                                                                                                                                                                                                                                                                                                                                                                                                                                                                                                               | Shelf Qty              | 3                  |
| Fan Type Interior and Exterior  Refrigerant Type R600a  Refrigerant Amount 1.38oz.  High Side PSI 270.0  Low Side PSI 105.0  Level Legs Qty 4  Interior Light Yes  Temperature Range 36 to 43°F                                                                                                                                                                                                                                                                                                                                                                                                                                                                                                                                                                                                                                                                                                                                                                                                                                                                                                                                                                                                                                                                                                                                                                                                                                                                                                                                                                                                                                                                                                                                                                                                                                                                                                                                                                                                                                                                                                                                | Adjustable Shelves     | Yes                |
| Refrigerant Type R600a Refrigerant Amount 1.38oz. High Side PSI 270.0 Low Side PSI 105.0 Level Legs Qty 4 Interior Light Yes Temperature Range 36 to 43°F                                                                                                                                                                                                                                                                                                                                                                                                                                                                                                                                                                                                                                                                                                                                                                                                                                                                                                                                                                                                                                                                                                                                                                                                                                                                                                                                                                                                                                                                                                                                                                                                                                                                                                                                                                                                                                                                                                                                                                      | Thermostat Type        | Digital            |
| Refrigerant Amount 1.38oz.  High Side PSI 270.0  Low Side PSI 105.0  Level Legs Qty 4  Interior Light Yes  Temperature Range 36 to 43°F                                                                                                                                                                                                                                                                                                                                                                                                                                                                                                                                                                                                                                                                                                                                                                                                                                                                                                                                                                                                                                                                                                                                                                                                                                                                                                                                                                                                                                                                                                                                                                                                                                                                                                                                                                                                                                                                                                                                                                                        | Fan Type               |                    |
| High Side PSI 270.0  Low Side PSI 105.0  Level Legs Qty 4  Interior Light Yes  Temperature Range 36 to 43°F                                                                                                                                                                                                                                                                                                                                                                                                                                                                                                                                                                                                                                                                                                                                                                                                                                                                                                                                                                                                                                                                                                                                                                                                                                                                                                                                                                                                                                                                                                                                                                                                                                                                                                                                                                                                                                                                                                                                                                                                                    | Refrigerant Type       | R600a              |
| Low Side PSI 105.0  Level Legs Qty 4  Interior Light Yes  Temperature Range 36 to 43°F                                                                                                                                                                                                                                                                                                                                                                                                                                                                                                                                                                                                                                                                                                                                                                                                                                                                                                                                                                                                                                                                                                                                                                                                                                                                                                                                                                                                                                                                                                                                                                                                                                                                                                                                                                                                                                                                                                                                                                                                                                         | Refrigerant Amount     | 1.38oz.            |
| Level Legs Qty4Interior LightYesTemperature Range36 to 43°F                                                                                                                                                                                                                                                                                                                                                                                                                                                                                                                                                                                                                                                                                                                                                                                                                                                                                                                                                                                                                                                                                                                                                                                                                                                                                                                                                                                                                                                                                                                                                                                                                                                                                                                                                                                                                                                                                                                                                                                                                                                                    | High Side PSI          | 270.0              |
| Interior LightYesTemperature Range36 to 43°F                                                                                                                                                                                                                                                                                                                                                                                                                                                                                                                                                                                                                                                                                                                                                                                                                                                                                                                                                                                                                                                                                                                                                                                                                                                                                                                                                                                                                                                                                                                                                                                                                                                                                                                                                                                                                                                                                                                                                                                                                                                                                   | Low Side PSI           | 105.0              |
| Temperature Range 36 to 43°F                                                                                                                                                                                                                                                                                                                                                                                                                                                                                                                                                                                                                                                                                                                                                                                                                                                                                                                                                                                                                                                                                                                                                                                                                                                                                                                                                                                                                                                                                                                                                                                                                                                                                                                                                                                                                                                                                                                                                                                                                                                                                                   | Level Legs Qty         | 4                  |
|                                                                                                                                                                                                                                                                                                                                                                                                                                                                                                                                                                                                                                                                                                                                                                                                                                                                                                                                                                                                                                                                                                                                                                                                                                                                                                                                                                                                                                                                                                                                                                                                                                                                                                                                                                                                                                                                                                                                                                                                                                                                                                                                | Interior Light         | Yes                |
| Dimensions                                                                                                                                                                                                                                                                                                                                                                                                                                                                                                                                                                                                                                                                                                                                                                                                                                                                                                                                                                                                                                                                                                                                                                                                                                                                                                                                                                                                                                                                                                                                                                                                                                                                                                                                                                                                                                                                                                                                                                                                                                                                                                                     | Temperature Range      | 36 to 43°F         |
|                                                                                                                                                                                                                                                                                                                                                                                                                                                                                                                                                                                                                                                                                                                                                                                                                                                                                                                                                                                                                                                                                                                                                                                                                                                                                                                                                                                                                                                                                                                                                                                                                                                                                                                                                                                                                                                                                                                                                                                                                                                                                                                                | <u> </u>               |                    |

| Interior Height        | 24.25" (62 cm) |
|------------------------|----------------|
| Interior Width         | 19.5" (50 cm)  |
| Interior Depth         | 12.25" (31 cm) |
| Compressor Step Height | 3.75" (10 cm)  |
| Compressor Step Width  | 19.5" (50 cm)  |
| Compressor Step Depth  | 4.25" (11 cm)  |