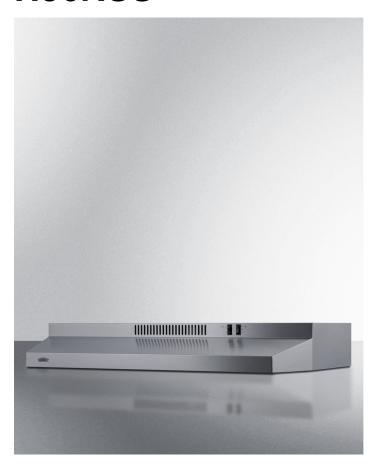

# H36RSS

5.13" x 35.88" x 18.63" (H x W x D)

36 inch wide under cabinet convertible range hood for ducted or ductless use in stainless steel

### **Highlights:**

36 inch wide pairs well with a variety of ranges and cooktops

Stainless steel construction for elegant durability

Convertible from top or rear venting into non-vented recirculating mode

#### **Product Features:**

| Under cabinet range hood      | Low profile design offers a classic way to finish your kitchen                                                                                        |  |
|-------------------------------|-------------------------------------------------------------------------------------------------------------------------------------------------------|--|
| 36 inch width                 | Sized for use over 36 inch cooking surfaces (additional sizes available)                                                                              |  |
| Convertible design            | Can be used for ducted venting to the outside or recirculating ventilation where no external venting is possible                                      |  |
| Easy 1-step conversion        | Ships pre-set for recirculating mode but can be converted for ducted use in less than a minute                                                        |  |
| Versatile top or rear exhaust | Ships for standard 3 1/4" x 10" vertical or horizontal exterior venting and convertible to 7" round vertical venting with a transition (not included) |  |
| Stainless steel finish        | Durable construction in an attractive style with a horizontal grain                                                                                   |  |
| Two-speed fan                 | High and low setting to allow proper ventilation of your kitchen as needed                                                                            |  |
| Light & bulb included         | Includes an incandescent bulb to help illuminate your cooking surface                                                                                 |  |
| Removable metal grease filter | Easy installation and detaching allows you to properly clean the filter for optimum efficiency                                                        |  |