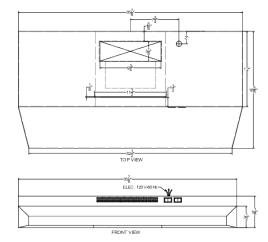

### **H36RSS Specifications:**

| Overview                      |                                                              |  |
|-------------------------------|--------------------------------------------------------------|--|
| Height of Cabinet             | 5.13" (13 cm)                                                |  |
| Width                         | 35.88" (91 cm)                                               |  |
| Depth                         | 18.63" (47 cm)                                               |  |
| Cabinet                       | Stainless Steel                                              |  |
| US Electrical Safety          | ETL                                                          |  |
| Canadian Electrical<br>Safety | ETL-C                                                        |  |
| Voltage/Frequency             | 115 V AC/60 Hz                                               |  |
| Weight                        | 13.0 lbs. (6 kg)                                             |  |
| Shipping Weight               | 17.0 lbs. (8 kg)                                             |  |
| Parts & Labor<br>Warranty     | 1 Year                                                       |  |
| UPC                           | 761101085098                                                 |  |
| Range Hood                    |                                                              |  |
| Venting                       | Convertible                                                  |  |
| Controls                      | Dial                                                         |  |
| Light                         | Yes                                                          |  |
| Number of Lights              | 1                                                            |  |
| Light Type                    | Incandescent                                                 |  |
| Number of Fan<br>Speeds       | 2                                                            |  |
| Duct Shape                    | 3"1/4" x 10" rectangular<br>or 6/7" round with<br>transition |  |