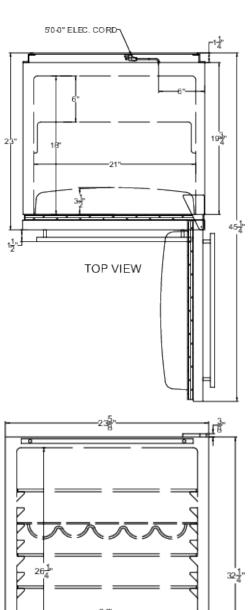

### **BAR631BKB Specifications:**

| Overview                      |                    |
|-------------------------------|--------------------|
| Height of Cabinet             | 32.63" (83 cm)     |
| Width                         | 23.63" (60 cm)     |
| Depth                         | 23.0" (58 cm)      |
| Depth with Handle             | 24.5" (62 cm)      |
| Depth with door at 90°        | 45.25" (115 cm)    |
| Capacity                      | 5.5 cu.ft. (156 L) |
| Defrost Type                  | Automatic          |
| Door                          | Blue               |
| Cabinet                       | Black              |
| US Electrical Safety          | ETL                |
| Canadian Electrical<br>Safety | ETL-C              |
| Energy Usage/Year             | 307.0kWh/year      |
| Amps                          | 0.9                |
| Voltage/Frequency             | 115 V AC/60 Hz     |
| Weight                        | 100.0 lbs. (45 kg) |
| Shipping Weight               | 121.0 lbs. (55 kg) |
| Parts & Labor Warranty        | 1 Year             |
| Compressor Warranty           | 5 Years            |
| UPC                           | 761101087948       |
| Refrigerator Features         |                    |
| Door Swing                    | RHD                |
| Reversible                    | Yes                |
| Crisper Qty                   | 1                  |
| Crisper Finish                | Opaque             |
| Crisper Cover                 | Glass              |
| Shelf Type                    | Glass              |
| Shelf Qty                     | 3                  |
| Full Door Shelf Qty           | 3                  |
| Adjustable Shelves            | Yes                |
| Wine Bottle Shelves           | Yes                |
| Thermostat Type               | Dial               |
| Refrigerant Type              | R600a              |
| Refrigerant Amount            | 0.64oz.            |
| High Side PSI                 | 180.0              |
| Low Side PSI                  | 80.0               |
| Interior Light                | Yes                |
| Dimensions                    |                    |

| Interior Height        | 26.25" (67 cm) |
|------------------------|----------------|
| Interior Width         | 21.0" (53 cm)  |
| Interior Depth         | 18.0" (46 cm)  |
| Compressor Step Height | 5.5" (14 cm)   |
| Compressor Step Width  | 21.0" (53 cm)  |
| Compressor Step Depth  | 6.0" (15 cm)   |