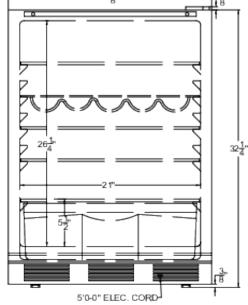

### **BAR631BKB Specifications:**

| Overview                      |                    |
|-------------------------------|--------------------|
| Height of Cabinet             | 32.63" (83 cm)     |
| Width                         | 23.63" (60 cm)     |
| Depth                         | 23.0" (58 cm)      |
| Depth with Handle             | 24.5" (62 cm)      |
| Depth with door at 90°        | 45.25" (115 cm)    |
| Capacity                      | 5.5 cu.ft. (156 L) |
| Defrost Type                  | Automatic          |
| Door                          | Blue               |
| Cabinet                       | Black              |
| US Electrical Safety          | ETL                |
| Canadian Electrical<br>Safety | ETL-C              |
| Energy Usage/Year             | 307.0kWh/year      |
| Amps                          | 0.9                |
| Voltage/Frequency             | 115 V AC/60 Hz     |
| Weight                        | 100.0 lbs. (45 kg) |
| Shipping Weight               | 121.0 lbs. (55 kg) |
| Parts & Labor Warranty        | 1 Year             |
| Compressor Warranty           | 5 Years            |
| UPC                           | 761101087948       |
| Refrigerator Features         |                    |
| Door Swing                    | RHD                |
| Reversible                    | Yes                |
| Crisper Qty                   | 1                  |
| Crisper Finish                | Opaque             |
| Crisper Cover                 | Glass              |
| Shelf Type                    | Glass              |
| Shelf Qty                     | 3                  |
| Full Door Shelf Qty           | 3                  |
| Adjustable Shelves            | Yes                |
| Wine Bottle Shelves           | Yes                |
| Thermostat Type               | Dial               |
| Refrigerant Type              | R600a              |
| Refrigerant Amount            | 0.64oz.            |
| High Side PSI                 | 180.0              |
| Low Side PSI                  | 80.0               |
| Interior Light                | Yes                |
| Dimensions                    |                    |

| Interior Height        | 26.25" (67 cm) |
|------------------------|----------------|
| Interior Width         | 21.0" (53 cm)  |
| Interior Depth         | 18.0" (46 cm)  |
| Compressor Step Height | 5.5" (14 cm)   |
| Compressor Step Width  | 21.0" (53 cm)  |
| Compressor Step Depth  | 6.0" (15 cm)   |