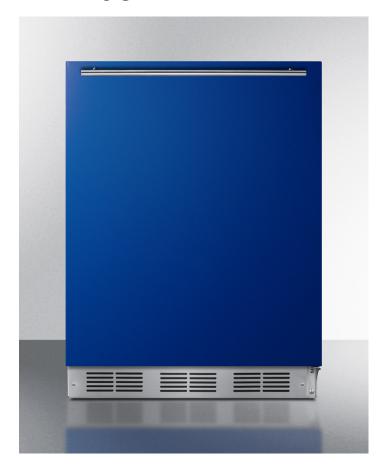

## BAR631BKB

32.63" x 23.63" x 23" (H x W x D)

24 in. wide all-refrigerator for residential use, auto defrost with an cobalt blue door, stainless steel handle, and black cabinet

### **Highlights:**

Striking finish in cobalt blue

Made in Europe

Full 5.5 cu.ft. capacity inside a convenient 24" footprint

#### **Product Features:**

| 24" wide European all-refrigerator | Designed for freestanding or recessed installation in 24" wide spaces                                             |
|------------------------------------|-------------------------------------------------------------------------------------------------------------------|
| Slim counter height dimensions     | Ideal 24" footprint offers full 5.5 cu.ft. storage capacity in a slim fit                                         |
| Cobalt blue door                   | Deep blue finish with a slight gloss to elevate your undercounter space                                           |
| Professional handle                | Brushed stainless steel handle with a thin 14mm diameter is mounted horizontally across the door for a sleek look |
| Automatic defrost                  | Reduced user maintenance with automatic defrost operation                                                         |
| Hidden evaporator                  | Cold wall design with hidden evaporator and seamless interior for reliable cooling                                |
| One piece interior liner           | Enjoy easy clean-up with a seamless liner that won't hold a mess in hidden crevices                               |
| Adjustable glass shelves           | Rearrange your refrigerator space to accommodate all shapes and sizes or remove shelves for a simple clean-up     |
| Fruit and vegetable crisper        | Get the longest life and best taste out of produce by storing greens in a convenient slide drawer                 |