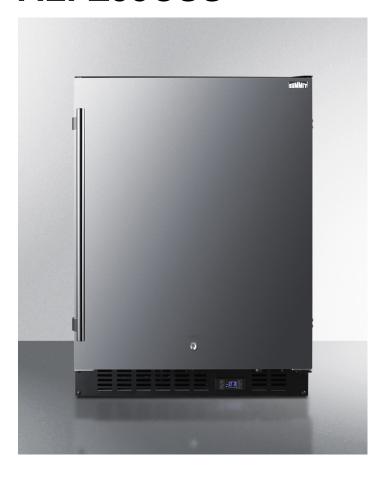

# **ALFZ53CSS**

32" x 23.63" x 22.63" (H x W x D)

24 in. wide frost-free built-in undercounter ADA compliant all-freezer in stainless steel with, lock and digital controls; matches AL54CSS refrigerator

### **Highlights:**

Pair with our AL54CSS all-refrigerator to create the perfect undercounter ADA compliant set

32" height allows easy installation under lower ADA compliant counters

True frost-free operation saves you maintenance by preventing icy buildup

#### **Product Features:**

| ADA compliant design   | 32" height allows easy installation under lower ADA compliant counters                                   |  |
|------------------------|----------------------------------------------------------------------------------------------------------|--|
| Built-in capable       | Make the best use of space by installing your freezer under the counter and flush with other cabinets    |  |
| Frost-free operation   | No-frost convenience eliminates the need to manually defrost the unit                                    |  |
| Stainless steel door   | Durable construction with a professional look                                                            |  |
| Digital thermostat     | Electronic controls offer easy and intuitive temperature management                                      |  |
| Recessed LED light     | Elegant lighting with an on/off switch located on the control panel                                      |  |
| Reversible door        | User-reversible door swing for added flexibility                                                         |  |
| Adjustable shelves     | Rearrange your freezer space to accommodate all shapes and sizes or remove shelves for a simple clean-up |  |
| Factory installed lock | Keyed lock for a secure interior (2 keys included)                                                       |  |