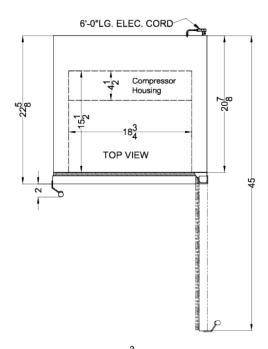

### **ALFZ53CSS Specifications:**

| Overview                                                                                                                           |                                                                             |  |  |
|------------------------------------------------------------------------------------------------------------------------------------|-----------------------------------------------------------------------------|--|--|
| Height of Cabinet                                                                                                                  | 32.0" (81 cm)                                                               |  |  |
| Width                                                                                                                              | 23.63" (60 cm)                                                              |  |  |
| Depth                                                                                                                              | 22.63" (57 cm)                                                              |  |  |
| Depth with Handle                                                                                                                  | 24.63" (63 cm)                                                              |  |  |
| Depth with door at 90°                                                                                                             | 45.0" (114 cm)                                                              |  |  |
| Capacity                                                                                                                           | 3.7 cu.ft. (105 L)                                                          |  |  |
| Defrost Type                                                                                                                       | Frost-Free                                                                  |  |  |
| Door                                                                                                                               | Stainless Steel                                                             |  |  |
| Cabinet                                                                                                                            | Stainless Steel                                                             |  |  |
| US Electrical Safety                                                                                                               | ETL                                                                         |  |  |
| Canadian Electrical<br>Safety                                                                                                      | ETL-C                                                                       |  |  |
| Sanitation                                                                                                                         | ETL-S                                                                       |  |  |
| Energy Usage/Year                                                                                                                  | 345.0kWh/year                                                               |  |  |
| Amps                                                                                                                               | 1.5                                                                         |  |  |
| Voltage/Frequency                                                                                                                  | 115 V AC/60 Hz                                                              |  |  |
| Weight                                                                                                                             | 102.0 lbs. (46 kg)                                                          |  |  |
| Shipping Weight                                                                                                                    | 126.0 lbs. (57 kg)                                                          |  |  |
| Parts & Labor Warranty                                                                                                             | 1 Year                                                                      |  |  |
| Compressor Warranty                                                                                                                | 5 Years                                                                     |  |  |
| UPC                                                                                                                                | 761101088020                                                                |  |  |
| Freezer                                                                                                                            |                                                                             |  |  |
| Door Swing                                                                                                                         | RHD                                                                         |  |  |
| Reversible                                                                                                                         | Yes                                                                         |  |  |
| Interior Height                                                                                                                    | 23.5" (60 cm)                                                               |  |  |
| Interior Width                                                                                                                     |                                                                             |  |  |
| Interior Width                                                                                                                     | 18.75" (48 cm)                                                              |  |  |
| Interior Depth                                                                                                                     | 18.75" (48 cm)<br>15.5" (39 cm)                                             |  |  |
|                                                                                                                                    |                                                                             |  |  |
| Interior Depth                                                                                                                     | 15.5" (39 cm)                                                               |  |  |
| Interior Depth Shelf Type                                                                                                          | 15.5" (39 cm)<br>Chrome                                                     |  |  |
| Interior Depth Shelf Type Shelf Qty                                                                                                | 15.5" (39 cm)<br>Chrome                                                     |  |  |
| Interior Depth Shelf Type Shelf Qty Adjustable Shelves                                                                             | 15.5" (39 cm) Chrome 3 Yes                                                  |  |  |
| Interior Depth Shelf Type Shelf Qty Adjustable Shelves Thermostat Type                                                             | 15.5" (39 cm) Chrome 3 Yes Digital                                          |  |  |
| Interior Depth Shelf Type Shelf Qty Adjustable Shelves Thermostat Type Interior Light                                              | 15.5" (39 cm) Chrome 3 Yes Digital Yes Interior and                         |  |  |
| Interior Depth Shelf Type Shelf Qty Adjustable Shelves Thermostat Type Interior Light Fan Type                                     | 15.5" (39 cm) Chrome 3 Yes Digital Yes Interior and Exterior                |  |  |
| Interior Depth Shelf Type Shelf Qty Adjustable Shelves Thermostat Type Interior Light Fan Type Refrigerant Type                    | 15.5" (39 cm)  Chrome  3  Yes  Digital  Yes  Interior and Exterior  R600a   |  |  |
| Interior Depth Shelf Type Shelf Qty Adjustable Shelves Thermostat Type Interior Light Fan Type Refrigerant Type Refrigerant Amount | 15.5" (39 cm) Chrome 3 Yes Digital Yes Interior and Exterior R600a 1.31 oz. |  |  |

| Compressor Step Width | 18.75" (48 cm) |
|-----------------------|----------------|
| Compressor Step Depth | 4.5" (11 cm)   |
| Temperature Range     | -11°F to 11°F  |
| Sabbath Mode          | Yes            |