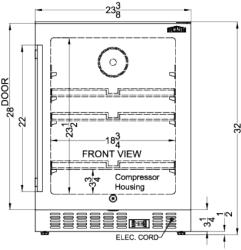

### **ALFZ53CSS Specifications:**

| Overview                                                                                                                           |                                                                             |  |  |
|------------------------------------------------------------------------------------------------------------------------------------|-----------------------------------------------------------------------------|--|--|
| Height of Cabinet                                                                                                                  | 32.0" (81 cm)                                                               |  |  |
| Width                                                                                                                              | 23.63" (60 cm)                                                              |  |  |
| Depth                                                                                                                              | 22.63" (57 cm)                                                              |  |  |
| Depth with Handle                                                                                                                  | 24.63" (63 cm)                                                              |  |  |
| Depth with door at 90°                                                                                                             | 45.0" (114 cm)                                                              |  |  |
| Capacity                                                                                                                           | 3.7 cu.ft. (105 L)                                                          |  |  |
| Defrost Type                                                                                                                       | Frost-Free                                                                  |  |  |
| Door                                                                                                                               | Stainless Steel                                                             |  |  |
| Cabinet                                                                                                                            | Stainless Steel                                                             |  |  |
| US Electrical Safety                                                                                                               | ETL                                                                         |  |  |
| Canadian Electrical<br>Safety                                                                                                      | ETL-C                                                                       |  |  |
| Sanitation                                                                                                                         | ETL-S                                                                       |  |  |
| Energy Usage/Year                                                                                                                  | 345.0kWh/year                                                               |  |  |
| Amps                                                                                                                               | 1.5                                                                         |  |  |
| Voltage/Frequency                                                                                                                  | 115 V AC/60 Hz                                                              |  |  |
| Weight                                                                                                                             | 102.0 lbs. (46 kg)                                                          |  |  |
| Shipping Weight                                                                                                                    | 126.0 lbs. (57 kg)                                                          |  |  |
| Parts & Labor Warranty                                                                                                             | 1 Year                                                                      |  |  |
| Compressor Warranty                                                                                                                | 5 Years                                                                     |  |  |
| UPC                                                                                                                                | 761101088020                                                                |  |  |
| Freezer                                                                                                                            |                                                                             |  |  |
| Door Swing                                                                                                                         | RHD                                                                         |  |  |
| Reversible                                                                                                                         | Yes                                                                         |  |  |
| Interior Height                                                                                                                    | 23.5" (60 cm)                                                               |  |  |
| Interior Width                                                                                                                     |                                                                             |  |  |
| Interior Width                                                                                                                     | 18.75" (48 cm)                                                              |  |  |
| Interior Depth                                                                                                                     | 18.75" (48 cm)<br>15.5" (39 cm)                                             |  |  |
|                                                                                                                                    |                                                                             |  |  |
| Interior Depth                                                                                                                     | 15.5" (39 cm)                                                               |  |  |
| Interior Depth Shelf Type                                                                                                          | 15.5" (39 cm)<br>Chrome                                                     |  |  |
| Interior Depth Shelf Type Shelf Qty                                                                                                | 15.5" (39 cm)<br>Chrome                                                     |  |  |
| Interior Depth Shelf Type Shelf Qty Adjustable Shelves                                                                             | 15.5" (39 cm) Chrome 3 Yes                                                  |  |  |
| Interior Depth Shelf Type Shelf Qty Adjustable Shelves Thermostat Type                                                             | 15.5" (39 cm) Chrome 3 Yes Digital                                          |  |  |
| Interior Depth Shelf Type Shelf Qty Adjustable Shelves Thermostat Type Interior Light                                              | 15.5" (39 cm) Chrome 3 Yes Digital Yes Interior and                         |  |  |
| Interior Depth Shelf Type Shelf Qty Adjustable Shelves Thermostat Type Interior Light Fan Type                                     | 15.5" (39 cm) Chrome 3 Yes Digital Yes Interior and Exterior                |  |  |
| Interior Depth Shelf Type Shelf Qty Adjustable Shelves Thermostat Type Interior Light Fan Type Refrigerant Type                    | 15.5" (39 cm)  Chrome  3  Yes  Digital  Yes  Interior and Exterior  R600a   |  |  |
| Interior Depth Shelf Type Shelf Qty Adjustable Shelves Thermostat Type Interior Light Fan Type Refrigerant Type Refrigerant Amount | 15.5" (39 cm) Chrome 3 Yes Digital Yes Interior and Exterior R600a 1.31 oz. |  |  |

| Compressor Step Width | 18.75" (48 cm) |
|-----------------------|----------------|
| Compressor Step Depth | 4.5" (11 cm)   |
| Temperature Range     | -11°F to 11°F  |
| Sabbath Mode          | Yes            |