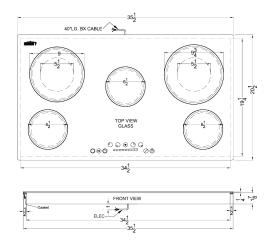

#### **Product Features:**

| 36" wide 5-burner radiant cooktop | Designed to fit common 34 3/4" x 19 5/8" counter cutouts                                                                                 |  |
|-----------------------------------|------------------------------------------------------------------------------------------------------------------------------------------|--|
| EuroKera glass surface            | Easy cleanup and elegant style on a smooth ceramic glass surface in a clean white finish                                                 |  |
| Extra large 3000W burner          | Rear right burner comes with a 9 3/4" diameter and powerful 3000W cooking power to handle large pots and help boil water with more speed |  |
| Large 2200W burner                | Left rear 2200W element is 9" in diameter to handle larger cooking vessels                                                               |  |
| 2 Standard 1200W burners          | Front left and rear right burners are 6.5" in diameter to meet most cooking needs                                                        |  |
| Dual cooking zones                | Rear burners include an inner 5 1/2" burner, allowing you to save energy when heating smaller cookware                                   |  |
| Warming zone                      | Center 6 1/2" element operates at a low 100W to help keep cookware warm without overheating                                              |  |
| Digital touch controls            | Easy operation with a digital control panel and digital display conveniently centered upfront                                            |  |
| 9 power levels                    | Select and adjust your heating levels at the touch of a button                                                                           |  |

## **CR5B36TXW Specifications:**

| Height of Cabinet         2.13" (5 cm)           Width         35.5" (90 cm)           Depth         20.5" (52 cm)           Cabinet         White           US Electrical Safety         ETL           Canadian Electrical Safety         ETL-C           Amps         32.0           Voltage/Frequency         240 V AC/60 Hz           Weight         36.0 lbs. (16 kg)           Shipping Weight         40.0 lbs. (18 kg)           Parts & Labor Warranty         1 Year           UPC         761101077581           Electric Cooktop         Heating Type           Heating Type         Radiant           Surface         Glasstop           Number of Elements         5           Controls         Digital           Cooking Timer         Yes           Countertop Cutout Height         3.2" (8 cm)           Countertop Cutout Width         34.75" (88 cm)           Countertop Cutout Depth         19.63" (50 cm)           Element #1 Wattage         1200.0           Element #2 Wattage         2200.0           Element #3 Size         6.5" (17 cm)           Element #4 Wattage         3000.0           Element #5 Wattage         100.0                    | Overview                   |                   |  |  |
|-------------------------------------------------------------------------------------------------------------------------------------------------------------------------------------------------------------------------------------------------------------------------------------------------------------------------------------------------------------------------------------------------------------------------------------------------------------------------------------------------------------------------------------------------------------------------------------------------------------------------------------------------------------------------------------------------------------------------------------------------------------------------------------------------------------------------------------------------------------------------------------------------------------------------------------------------------------------------------------------------------------------------------------------------------------------------------------------------------------------------------------------------------------------------------------|----------------------------|-------------------|--|--|
| Depth         20.5" (52 cm)           Cabinet         White           US Electrical Safety         ETL           Canadian Electrical Safety         ETL-C           Amps         32.0           Voltage/Frequency         240 V AC/60 Hz           Weight         36.0 lbs. (16 kg)           Shipping Weight         40.0 lbs. (18 kg)           Parts & Labor Warranty         1 Year           UPC         761101077581           Electric Cooktop         Radiant           Heating Type         Radiant           Surface         Glass           Element Type         Glasstop           Number of Elements         5           Controls         Digital           Cooking Timer         Yes           Countertop Cutout Height         3.2" (8 cm)           Countertop Cutout Width         34.75" (88 cm)           Countertop Cutout Depth         19.63" (50 cm)           Element #1 Size         6.5" (17 cm)           Element #2 Size         9.0" (23 cm)           Element #3 Size         6.5" (17 cm)           Element #3 Wattage         100.0           Element #4 Wattage         3000.0           Element #5 Size         6.5" (17 cm)      <               | Height of Cabinet          | 2.13" (5 cm)      |  |  |
| Cabinet White US Electrical Safety ETL Canadian Electrical Safety ETL-C Amps 32.0 Voltage/Frequency 240 V AC/60 Hz Weight 36.0 lbs. (16 kg) Shipping Weight 40.0 lbs. (18 kg) Parts & Labor Warranty 1 Year UPC 761101077581  Electric Cooktop Heating Type Radiant Surface Glass Element Type Glasstop Number of Elements 5 Controls Digital Cooking Timer Yes Countertop Cutout Height 3.2" (8 cm) Countertop Cutout Width 34.75" (88 cm) Countertop Cutout Depth 19.63" (50 cm) Element #1 Size 6.5" (17 cm) Element #2 Size 9.0" (23 cm) Element #3 Size 6.5" (17 cm) Element #3 Size 6.5" (17 cm) Element #3 Wattage 100.0 Element #4 Wattage 100.0 Element #4 Wattage 3000.0 Element #4 Wattage 3000.0 Element #4 Wattage 3000.0 Element #5 Size 6.5" (17 cm) Element #4 Wattage 3000.0                                                                                                                                                                                                                                                                                                                                                                                       | Width                      | 35.5" (90 cm)     |  |  |
| US Electrical Safety         ETL           Canadian Electrical Safety         ETL-C           Amps         32.0           Voltage/Frequency         240 V AC/60 Hz           Weight         36.0 lbs. (16 kg)           Shipping Weight         40.0 lbs. (18 kg)           Parts & Labor Warranty         1 Year           UPC         761101077581           Electric Cooktop         Radiant           Heating Type         Radiant           Surface         Glass           Element Type         Glasstop           Number of Elements         5           Controls         Digital           Cooking Timer         Yes           Countertop Cutout Height         3.2" (8 cm)           Countertop Cutout Width         34.75" (88 cm)           Countertop Cutout Depth         19.63" (50 cm)           Element #1 Size         6.5" (17 cm)           Element #2 Size         9.0" (23 cm)           Element #3 Size         6.5" (17 cm)           Element #3 Wattage         100.0           Element #4 Wattage         3000.0           Element #5 Size         6.5" (17 cm)           Element #5 Size         6.5" (17 cm)           Element #5 Wattage         1200.0 | Depth                      | 20.5" (52 cm)     |  |  |
| Canadian Electrical Safety         ETL-C           Amps         32.0           Voltage/Frequency         240 V AC/60 Hz           Weight         36.0 lbs. (16 kg)           Shipping Weight         40.0 lbs. (18 kg)           Parts & Labor Warranty         1 Year           UPC         761101077581           Electric Cooktop         Radiant           Heating Type         Radiant           Surface         Glass           Element Type         Glasstop           Number of Elements         5           Controls         Digital           Cooking Timer         Yes           Countertop Cutout Height         3.2" (8 cm)           Countertop Cutout Width         34.75" (88 cm)           Countertop Cutout Depth         19.63" (50 cm)           Element #1 Wattage         1200.0           Element #2 Size         9.0" (23 cm)           Element #3 Size         6.5" (17 cm)           Element #3 Wattage         100.0           Element #4 Wattage         3000.0           Element #5 Size         6.5" (17 cm)           Element #5 Wattage         1200.0                                                                                              | Cabinet                    | White             |  |  |
| Amps         32.0           Voltage/Frequency         240 V AC/60 Hz           Weight         36.0 lbs. (16 kg)           Shipping Weight         40.0 lbs. (18 kg)           Parts & Labor Warranty         1 Year           UPC         761101077581           Electric Cooktop         Heating Type           Heating Type         Radiant           Surface         Glass           Element Type         Glasstop           Number of Elements         5           Controls         Digital           Cooking Timer         Yes           Countertop Cutout Height         3.2" (8 cm)           Countertop Cutout Width         34.75" (88 cm)           Countertop Cutout Depth         19.63" (50 cm)           Element #1 Size         6.5" (17 cm)           Element #2 Wattage         1200.0           Element #3 Size         6.5" (17 cm)           Element #4 Wattage         100.0           Element #4 Wattage         3000.0           Element #5 Size         6.5" (17 cm)           Element #5 Wattage         1200.0                                                                                                                                            | US Electrical Safety       | ETL               |  |  |
| Voltage/Frequency         240 V AC/60 Hz           Weight         36.0 lbs. (16 kg)           Shipping Weight         40.0 lbs. (18 kg)           Parts & Labor Warranty         1 Year           UPC         761101077581           Electric Cooktop         Radiant           Heating Type         Radiant           Surface         Glass           Element Type         Glasstop           Number of Elements         5           Controls         Digital           Cooking Timer         Yes           Countertop Cutout Height         3.2" (8 cm)           Countertop Cutout Width         34.75" (88 cm)           Countertop Cutout Depth         19.63" (50 cm)           Element #1 Size         6.5" (17 cm)           Element #2 Size         9.0" (23 cm)           Element #3 Size         6.5" (17 cm)           Element #3 Wattage         100.0           Element #4 Size         9.75" (25 cm)           Element #5 Size         6.5" (17 cm)           Element #5 Size         6.5" (17 cm)           Element #5 Wattage         1200.0                                                                                                                       | Canadian Electrical Safety | ETL-C             |  |  |
| Weight         36.0 lbs. (16 kg)           Shipping Weight         40.0 lbs. (18 kg)           Parts & Labor Warranty         1 Year           UPC         761101077581           Electric Cooktop         Heating Type         Radiant           Surface         Glass           Element Type         Glasstop           Number of Elements         5           Controls         Digital           Cooking Timer         Yes           Countertop Cutout Height         3.2" (8 cm)           Countertop Cutout Width         34.75" (88 cm)           Countertop Cutout Depth         19.63" (50 cm)           Element #1 Size         6.5" (17 cm)           Element #2 Wattage         1200.0           Element #3 Size         6.5" (17 cm)           Element #4 Wattage         3000.0           Element #5 Size         6.5" (17 cm)           Element #5 Wattage         1200.0                                                                                                                                                                                                                                                                                             | Amps                       | 32.0              |  |  |
| Shipping Weight         40.0 lbs. (18 kg)           Parts & Labor Warranty         1 Year           UPC         761101077581           Electric Cooktop         Radiant           Heating Type         Radiant           Surface         Glass           Element Type         Glasstop           Number of Elements         5           Controls         Digital           Cooking Timer         Yes           Countertop Cutout Height         3.2" (8 cm)           Countertop Cutout Width         34.75" (88 cm)           Countertop Cutout Depth         19.63" (50 cm)           Element #1 Size         6.5" (17 cm)           Element #2 Wattage         1200.0           Element #3 Size         6.5" (17 cm)           Element #4 Size         9.75" (25 cm)           Element #4 Wattage         3000.0           Element #5 Size         6.5" (17 cm)           Element #5 Wattage         1200.0                                                                                                                                                                                                                                                                      | Voltage/Frequency          | 240 V AC/60 Hz    |  |  |
| Parts & Labor Warranty         1 Year           UPC         761101077581           Electric Cooktop         Heating Type         Radiant           Surface         Glass           Element Type         Glasstop           Number of Elements         5           Controls         Digital           Cooking Timer         Yes           Countertop Cutout Height         3.2" (8 cm)           Countertop Cutout Width         34.75" (88 cm)           Countertop Cutout Depth         19.63" (50 cm)           Element #1 Size         6.5" (17 cm)           Element #2 Wattage         1200.0           Element #2 Wattage         2200.0           Element #3 Size         6.5" (17 cm)           Element #4 Size         9.75" (25 cm)           Element #4 Wattage         3000.0           Element #5 Size         6.5" (17 cm)           Element #5 Wattage         1200.0                                                                                                                                                                                                                                                                                                | Weight                     | 36.0 lbs. (16 kg) |  |  |
| UPC         761101077581           Electric Cooktop           Heating Type         Radiant           Surface         Glass           Element Type         Glasstop           Number of Elements         5           Controls         Digital           Cooking Timer         Yes           Countertop Cutout Height         3.2" (8 cm)           Countertop Cutout Width         34.75" (88 cm)           Countertop Cutout Depth         19.63" (50 cm)           Element #1 Size         6.5" (17 cm)           Element #2 Size         9.0" (23 cm)           Element #2 Wattage         2200.0           Element #3 Size         6.5" (17 cm)           Element #4 Size         9.75" (25 cm)           Element #5 Size         6.5" (17 cm)           Element #5 Wattage         1200.0                                                                                                                                                                                                                                                                                                                                                                                       | Shipping Weight            | 40.0 lbs. (18 kg) |  |  |
| Electric Cooktop           Heating Type         Radiant           Surface         Glass           Element Type         Glasstop           Number of Elements         5           Controls         Digital           Cooking Timer         Yes           Countertop Cutout Height         3.2" (8 cm)           Countertop Cutout Width         34.75" (88 cm)           Countertop Cutout Depth         19.63" (50 cm)           Element #1 Size         6.5" (17 cm)           Element #2 Wattage         1200.0           Element #2 Wattage         2200.0           Element #3 Size         6.5" (17 cm)           Element #4 Wattage         100.0           Element #4 Wattage         3000.0           Element #5 Size         6.5" (17 cm)           Element #5 Wattage         1200.0                                                                                                                                                                                                                                                                                                                                                                                      | Parts & Labor Warranty     | 1 Year            |  |  |
| Heating Type Radiant Surface Glass Element Type Glasstop Number of Elements 5 Controls Digital Cooking Timer Yes Countertop Cutout Height 3.2" (8 cm) Countertop Cutout Width 34.75" (88 cm) Countertop Cutout Depth 19.63" (50 cm) Element #1 Size 6.5" (17 cm) Element #2 Size 9.0" (23 cm) Element #2 Wattage 2200.0 Element #3 Size 6.5" (17 cm) Element #3 Wattage 100.0 Element #4 Size 9.75" (25 cm) Element #4 Wattage 3000.0 Element #4 Wattage 3000.0 Element #5 Size 6.5" (17 cm) Element #5 Size 6.5" (17 cm)                                                                                                                                                                                                                                                                                                                                                                                                                                                                                                                                                                                                                                                           | UPC                        | 761101077581      |  |  |
| Surface         Glass           Element Type         Glasstop           Number of Elements         5           Controls         Digital           Cooking Timer         Yes           Countertop Cutout Height         3.2" (8 cm)           Countertop Cutout Width         34.75" (88 cm)           Countertop Cutout Depth         19.63" (50 cm)           Element #1 Size         6.5" (17 cm)           Element #1 Wattage         1200.0           Element #2 Size         9.0" (23 cm)           Element #2 Wattage         2200.0           Element #3 Size         6.5" (17 cm)           Element #4 Size         9.75" (25 cm)           Element #4 Wattage         3000.0           Element #5 Size         6.5" (17 cm)           Element #5 Wattage         1200.0                                                                                                                                                                                                                                                                                                                                                                                                    | Electric Cooktop           |                   |  |  |
| Element Type         Glasstop           Number of Elements         5           Controls         Digital           Cooking Timer         Yes           Countertop Cutout Height         3.2" (8 cm)           Countertop Cutout Width         34.75" (88 cm)           Countertop Cutout Depth         19.63" (50 cm)           Element #1 Size         6.5" (17 cm)           Element #2 Wattage         1200.0           Element #2 Wattage         2200.0           Element #3 Size         6.5" (17 cm)           Element #4 Size         9.75" (25 cm)           Element #4 Wattage         3000.0           Element #5 Size         6.5" (17 cm)           Element #5 Wattage         1200.0                                                                                                                                                                                                                                                                                                                                                                                                                                                                                   | Heating Type               | Radiant           |  |  |
| Number of Elements         5           Controls         Digital           Cooking Timer         Yes           Countertop Cutout Height         3.2" (8 cm)           Countertop Cutout Width         34.75" (88 cm)           Countertop Cutout Depth         19.63" (50 cm)           Element #1 Size         6.5" (17 cm)           Element #1 Wattage         1200.0           Element #2 Size         9.0" (23 cm)           Element #2 Wattage         2200.0           Element #3 Size         6.5" (17 cm)           Element #4 Wattage         100.0           Element #4 Wattage         3000.0           Element #5 Size         6.5" (17 cm)           Element #5 Wattage         1200.0                                                                                                                                                                                                                                                                                                                                                                                                                                                                                 | Surface                    | Glass             |  |  |
| Controls         Digital           Cooking Timer         Yes           Countertop Cutout Height         3.2" (8 cm)           Countertop Cutout Width         34.75" (88 cm)           Countertop Cutout Depth         19.63" (50 cm)           Element #1 Size         6.5" (17 cm)           Element #1 Wattage         1200.0           Element #2 Size         9.0" (23 cm)           Element #2 Wattage         2200.0           Element #3 Size         6.5" (17 cm)           Element #4 Size         9.75" (25 cm)           Element #4 Wattage         3000.0           Element #5 Size         6.5" (17 cm)           Element #5 Wattage         1200.0                                                                                                                                                                                                                                                                                                                                                                                                                                                                                                                   | Element Type               | Glasstop          |  |  |
| Cooking Timer         Yes           Countertop Cutout Height         3.2" (8 cm)           Countertop Cutout Width         34.75" (88 cm)           Countertop Cutout Depth         19.63" (50 cm)           Element #1 Size         6.5" (17 cm)           Element #1 Wattage         1200.0           Element #2 Size         9.0" (23 cm)           Element #2 Wattage         2200.0           Element #3 Size         6.5" (17 cm)           Element #3 Wattage         100.0           Element #4 Size         9.75" (25 cm)           Element #4 Wattage         3000.0           Element #5 Size         6.5" (17 cm)           Element #5 Wattage         1200.0                                                                                                                                                                                                                                                                                                                                                                                                                                                                                                           | Number of Elements         | 5                 |  |  |
| Countertop Cutout Height         3.2" (8 cm)           Countertop Cutout Width         34.75" (88 cm)           Countertop Cutout Depth         19.63" (50 cm)           Element #1 Size         6.5" (17 cm)           Element #1 Wattage         1200.0           Element #2 Size         9.0" (23 cm)           Element #2 Wattage         2200.0           Element #3 Size         6.5" (17 cm)           Element #4 Size         9.75" (25 cm)           Element #4 Wattage         3000.0           Element #5 Size         6.5" (17 cm)           Element #5 Wattage         1200.0                                                                                                                                                                                                                                                                                                                                                                                                                                                                                                                                                                                          | Controls                   | Digital           |  |  |
| Countertop Cutout Width         34.75" (88 cm)           Countertop Cutout Depth         19.63" (50 cm)           Element #1 Size         6.5" (17 cm)           Element #1 Wattage         1200.0           Element #2 Size         9.0" (23 cm)           Element #2 Wattage         2200.0           Element #3 Size         6.5" (17 cm)           Element #3 Wattage         100.0           Element #4 Size         9.75" (25 cm)           Element #4 Wattage         3000.0           Element #5 Size         6.5" (17 cm)           Element #5 Wattage         1200.0                                                                                                                                                                                                                                                                                                                                                                                                                                                                                                                                                                                                      | Cooking Timer              | Yes               |  |  |
| Countertop Cutout Depth         19.63" (50 cm)           Element #1 Size         6.5" (17 cm)           Element #1 Wattage         1200.0           Element #2 Size         9.0" (23 cm)           Element #2 Wattage         2200.0           Element #3 Size         6.5" (17 cm)           Element #3 Wattage         100.0           Element #4 Size         9.75" (25 cm)           Element #4 Wattage         3000.0           Element #5 Size         6.5" (17 cm)           Element #5 Wattage         1200.0                                                                                                                                                                                                                                                                                                                                                                                                                                                                                                                                                                                                                                                               | Countertop Cutout Height   | 3.2" (8 cm)       |  |  |
| Element #1 Size       6.5" (17 cm)         Element #1 Wattage       1200.0         Element #2 Size       9.0" (23 cm)         Element #2 Wattage       2200.0         Element #3 Size       6.5" (17 cm)         Element #3 Wattage       100.0         Element #4 Size       9.75" (25 cm)         Element #4 Wattage       3000.0         Element #5 Size       6.5" (17 cm)         Element #5 Wattage       1200.0                                                                                                                                                                                                                                                                                                                                                                                                                                                                                                                                                                                                                                                                                                                                                              | Countertop Cutout Width    | 34.75" (88 cm)    |  |  |
| Element #1 Wattage 1200.0  Element #2 Size 9.0" (23 cm)  Element #2 Wattage 2200.0  Element #3 Size 6.5" (17 cm)  Element #3 Wattage 100.0  Element #4 Size 9.75" (25 cm)  Element #4 Wattage 3000.0  Element #5 Size 6.5" (17 cm)  Element #5 Size 6.5" (17 cm)                                                                                                                                                                                                                                                                                                                                                                                                                                                                                                                                                                                                                                                                                                                                                                                                                                                                                                                    | Countertop Cutout Depth    | 19.63" (50 cm)    |  |  |
| Element #2 Size       9.0" (23 cm)         Element #2 Wattage       2200.0         Element #3 Size       6.5" (17 cm)         Element #3 Wattage       100.0         Element #4 Size       9.75" (25 cm)         Element #4 Wattage       3000.0         Element #5 Size       6.5" (17 cm)         Element #5 Wattage       1200.0                                                                                                                                                                                                                                                                                                                                                                                                                                                                                                                                                                                                                                                                                                                                                                                                                                                 | Element #1 Size            | 6.5" (17 cm)      |  |  |
| Element #2 Wattage       2200.0         Element #3 Size       6.5" (17 cm)         Element #3 Wattage       100.0         Element #4 Size       9.75" (25 cm)         Element #4 Wattage       3000.0         Element #5 Size       6.5" (17 cm)         Element #5 Wattage       1200.0                                                                                                                                                                                                                                                                                                                                                                                                                                                                                                                                                                                                                                                                                                                                                                                                                                                                                            | Element #1 Wattage         | 1200.0            |  |  |
| Element #3 Size       6.5" (17 cm)         Element #3 Wattage       100.0         Element #4 Size       9.75" (25 cm)         Element #4 Wattage       3000.0         Element #5 Size       6.5" (17 cm)         Element #5 Wattage       1200.0                                                                                                                                                                                                                                                                                                                                                                                                                                                                                                                                                                                                                                                                                                                                                                                                                                                                                                                                    | Element #2 Size            | 9.0" (23 cm)      |  |  |
| Element #3 Wattage       100.0         Element #4 Size       9.75" (25 cm)         Element #4 Wattage       3000.0         Element #5 Size       6.5" (17 cm)         Element #5 Wattage       1200.0                                                                                                                                                                                                                                                                                                                                                                                                                                                                                                                                                                                                                                                                                                                                                                                                                                                                                                                                                                               | Element #2 Wattage         | 2200.0            |  |  |
| Element #4 Size       9.75" (25 cm)         Element #4 Wattage       3000.0         Element #5 Size       6.5" (17 cm)         Element #5 Wattage       1200.0                                                                                                                                                                                                                                                                                                                                                                                                                                                                                                                                                                                                                                                                                                                                                                                                                                                                                                                                                                                                                      | Element #3 Size            | 6.5" (17 cm)      |  |  |
| Element #4 Wattage       3000.0         Element #5 Size       6.5" (17 cm)         Element #5 Wattage       1200.0                                                                                                                                                                                                                                                                                                                                                                                                                                                                                                                                                                                                                                                                                                                                                                                                                                                                                                                                                                                                                                                                  | Element #3 Wattage         | 100.0             |  |  |
| Element #5 Size 6.5" (17 cm) Element #5 Wattage 1200.0                                                                                                                                                                                                                                                                                                                                                                                                                                                                                                                                                                                                                                                                                                                                                                                                                                                                                                                                                                                                                                                                                                                              | Element #4 Size            | 9.75" (25 cm)     |  |  |
| Element #5 Wattage 1200.0                                                                                                                                                                                                                                                                                                                                                                                                                                                                                                                                                                                                                                                                                                                                                                                                                                                                                                                                                                                                                                                                                                                                                           | Element #4 Wattage         | 3000.0            |  |  |
|                                                                                                                                                                                                                                                                                                                                                                                                                                                                                                                                                                                                                                                                                                                                                                                                                                                                                                                                                                                                                                                                                                                                                                                     | Element #5 Size            | 6.5" (17 cm)      |  |  |
| Power Cord Included No                                                                                                                                                                                                                                                                                                                                                                                                                                                                                                                                                                                                                                                                                                                                                                                                                                                                                                                                                                                                                                                                                                                                                              | Element #5 Wattage         | 1200.0            |  |  |
|                                                                                                                                                                                                                                                                                                                                                                                                                                                                                                                                                                                                                                                                                                                                                                                                                                                                                                                                                                                                                                                                                                                                                                                     | Power Cord Included        | No                |  |  |