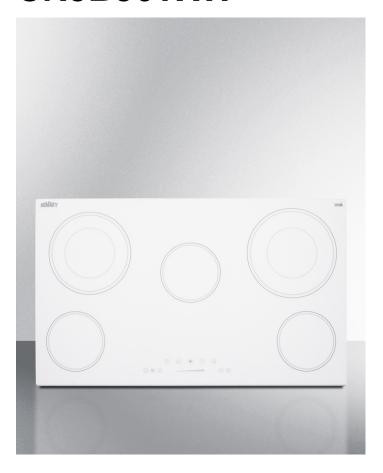

# CR5B36TXW

2.13" x 35.5" x 20.5" (H x W x D)

36" wide 208-240V radiant cooktop in white ceramic EuroKera glass with digital touch controls and 5 elements, including 2 large dual ring elements and a warming zone

### **Highlights:**

Standard 36" width fits common kitchen cutouts

Smooth ceramic glass surface made with clean white EuroKera glass offers a classic look and fast heating

Intuitive touch controls for smarter cooking and easier cleanup

#### **Product Features:**

| 36" wide 5-burner radiant cooktop | Designed to fit common 34 3/4" x 19 5/8" counter cutouts                                                                                 |  |
|-----------------------------------|------------------------------------------------------------------------------------------------------------------------------------------|--|
| EuroKera glass surface            | Easy cleanup and elegant style on a smooth ceramic glass surface in a clean white finish                                                 |  |
| Extra large 3000W burner          | Rear right burner comes with a 9 3/4" diameter and powerful 3000W cooking power to handle large pots and help boil water with more speed |  |
| Large 2200W burner                | Left rear 2200W element is 9" in diameter to handle larger cooking vessels                                                               |  |
| 2 Standard 1200W burners          | Front left and rear right burners are 6.5" in diameter to meet most cooking needs                                                        |  |
| Dual cooking zones                | Rear burners include an inner 5 1/2" burner, allowing you to save energy when heating smaller cookware                                   |  |
| Warming zone                      | Center 6 1/2" element operates at a low 100W to help keep cookware warm without overheating                                              |  |
| Digital touch controls            | Easy operation with a digital control panel and digital display conveniently centered upfront                                            |  |
| 9 power levels                    | Select and adjust your heating levels at the touch of a button                                                                           |  |