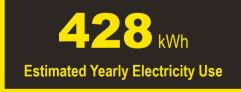

## Compare ONLY to other labels with yellow numbers.

Labels with yellow numbers are based on the same test procedures.

|             |                              | Estimated Yearly Energy Cost<br>\$555 |                   |
|-------------|------------------------------|---------------------------------------|-------------------|
| Cost Ranges | Models with similar features | Cost range not available<br>\$30      | <mark>\$63</mark> |
| ပိ          | All models                   |                                       | <b>\$00</b>       |

- Your cost will depend on your utility rates and use.
- · Both cost ranges based on models of similar size capacity.
- Models with similar features have automatic defrost, top-mounted freezer, automatic icemaker, and no through-the-door ice.
- Estimated energy cost based on a national average electricity cost of 12.9 cents per kWh.