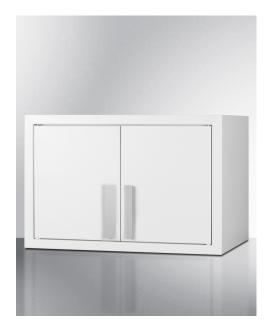

# CAB1812WHITE

12" x 18" x 12" (H x W x D)

18" wide wall cabinet with powder coated metal construction in a white finish, with two shelves, french doors, and angled steel handles

#### **Highlights:**

Slim-fitting design makes for ideal fit in smaller kitchens Powder-coated metal construction for long-lasting durability Interior pull-out shelving offers convenient storage options

#### **Product Features:**

| Powder-coated metal construction | Provides added durability for long-lasting use                                                                                  |  |
|----------------------------------|---------------------------------------------------------------------------------------------------------------------------------|--|
| Slim-fitting size                | Sized at 18" wide and 12" deep for an excellent fit in smaller kitchen spaces                                                   |  |
| Fully assembled                  | Ships fully assembled for added user convenience                                                                                |  |
| French door design               | Stylish design making storing and removing contents convenient and easy                                                         |  |
| White finish                     | All white finish affords an attractive presentation                                                                             |  |
| Interior shelving                | Two pull-out shelves provide flexible storage of the interior                                                                   |  |
| Stainless steel handles          | Blade style stainless steel handles are easy to access                                                                          |  |
| Easy installation                | Includes mounting brackets and screws for fast installation on your wall                                                        |  |
| Additional choices available     | Additional sizes and finishes are available. Explore the entire Summit kitchenette wall cabinet line at www.summitappliance.com |  |