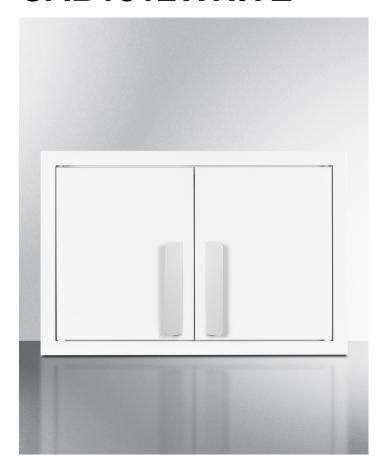

# CAB1812WHITE

12" x 18" x 12" (H x W x D)

18" wide wall cabinet with powder coated metal construction in a white finish, with two shelves, french doors, and angled steel handles

#### **Highlights:**

Slim-fitting design makes for ideal fit in smaller kitchens Powder-coated metal construction for long-lasting durability Interior pull-out shelving offers convenient storage options

#### **Product Features:**

| Powder-coated metal construction | Provides added durability for long-lasting use                                                                                  |  |
|----------------------------------|---------------------------------------------------------------------------------------------------------------------------------|--|
| Slim-fitting size                | Sized at 18" wide and 12" deep for an excellent fit in smaller kitchen spaces                                                   |  |
| Fully assembled                  | Ships fully assembled for added user convenience                                                                                |  |
| French door design               | Stylish design making storing and removing contents convenient and easy                                                         |  |
| White finish                     | All white finish affords an attractive presentation                                                                             |  |
| Interior shelving                | Two pull-out shelves provide flexible storage of the interior                                                                   |  |
| Stainless steel handles          | Blade style stainless steel handles are easy to access                                                                          |  |
| Easy installation                | Includes mounting brackets and screws for fast installation on your wall                                                        |  |
| Additional choices available     | Additional sizes and finishes are available. Explore the entire Summit kitchenette wall cabinet line at www.summitappliance.com |  |