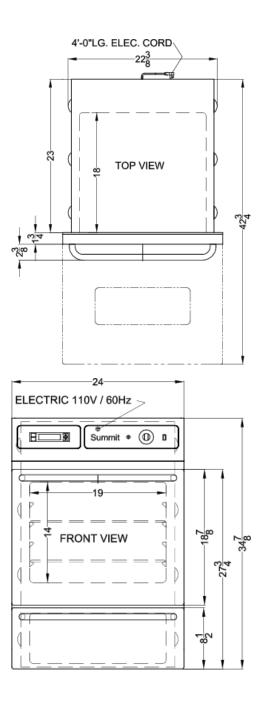

#### 34.5" x 24" x 24" (H x W x D)

24" wide gas wall oven in black designed to fit 22 3/8" W x 34 1/8" H cutouts; made in the USA

#### **Highlights:**

Made in the USA

34 1/8" H x 22 3/8" W x 23" D cutout dimensions fit many pre-existing kitchen spaces

Extend the height to 39" with optional trim kit TKW700

### TTM7212KW Specifications:

| Overview               |                    |
|------------------------|--------------------|
| Height of Cabinet      | 34.5" (88 cm)      |
| Width                  | 24.0" (61 cm)      |
| Depth                  | 24.0" (61 cm)      |
| Capacity               | 2.92 cu.ft. (83 L) |
| Door                   | Black              |
| Cabinet                | Black              |
| Weight                 | 150.0 lbs. (68 kg) |
| Shipping Weight        | 157.0 lbs. (71 kg) |
| Parts & Labor Warranty | 1 Year             |
| UPC                    | 761101000527       |
| Gas Walloven           |                    |
| Ignition               | Spark              |
| LP Convertible         | Yes                |
| Controls               | Dial               |
| Oven Light             | Yes                |
| Cleaning Type          | Manual             |
| Oven Rack Qty          | 2                  |
| Oven Window            | Yes                |
| Interior Height        | 14.0" (36 cm)      |
| Interior Width         | 19.0" (48 cm)      |
| Interior Depth         | 18.0" (46 cm)      |
| Cutout Height          | 34.13" (87 cm)     |
| Cutout Width           | 22.38" (57 cm)     |
| Cutout Depth           | 23.0" (58 cm)      |