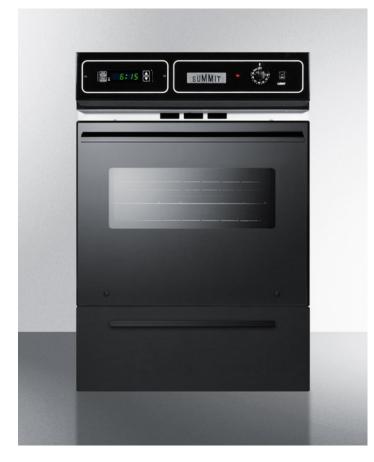

#### 34.5" x 24" x 24" (H x W x D)

24" wide gas wall oven in black designed to fit 22 3/8" W x 34 1/8" H cutouts; made in the USA

#### **Highlights:**

Made in the USA

34 1/8" H x 22 3/8" W x 23" D cutout dimensions fit many pre-existing kitchen spaces

Extend the height to 39" with optional trim kit TKW700

#### **Product Features:**

| Designed and constructed domestically                                                                                             |
|-----------------------------------------------------------------------------------------------------------------------------------|
| Sized to fit 34 1/8" H x 22 3/8" W cabinet cutouts, a popular replacement size rarely offered by other manufacturers              |
| Jet black porcelain finish to suit most kitchen style                                                                             |
| 2.92 cu.ft. interior to fit large dishes                                                                                          |
| Door includes a window and exterior on/off rocker light switch, making it easier to monitor your cooking without opening the door |
| Two wire racks with safety brakes included, with several glide positions to accommodate a variety of sizes                        |
| Lower drop-down compartment for separate broiling with even heat distribution                                                     |
| Includes a pre-installed 115V 3-prong cord for ignition                                                                           |
| Basic knob controls for simple and intuitive cooking                                                                              |
|                                                                                                                                   |