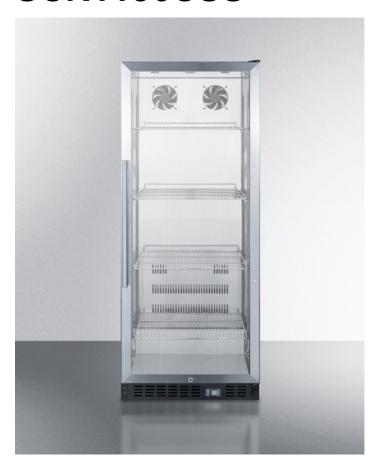

## **SCR1156CSS**

58.38" x 23.63" x 22.88" (H x W x D)

Commercial beverage merchandiser with 11 cu.ft. capacity, SS interior, self-closing door, digital thermostat, and SS wrapped cabinet

## **Highlights:**

Commercially listed to NSF-7 standards for use in foodservice establishments

**ENERGY STAR** certified commercial refrigerator

Full display all the way down to the floor

## **Product Features:**

| Commercially listed                          | ETL-S listed to NSF standards for commercial use                                                                       |  |
|----------------------------------------------|------------------------------------------------------------------------------------------------------------------------|--|
| ENERGY STAR certified commercial performance | Meets ENERGY STAR standards as a commercial refrigerator                                                               |  |
| Factory installed lock                       | Keyed lock for secure interior                                                                                         |  |
| Double pane tempered glass door              | Heat-safe glass door offers full display all the way down to the floor                                                 |  |
| Stainless steel wrapped cabinet              | Durable design brings a professional look to any setting                                                               |  |
| Recessed LED lighting                        | Energy efficient lighting offers full view of interior                                                                 |  |
| Self-closing door                            | Door will automatically close when left ajar, preventing items from accidentally being exposed to ambient temperatures |  |
| Digital thermostat                           | Electronic controls for precise temperature management with a readout in Celsius or Fahrenheit                         |  |
| Professional handle                          | Solid chrome handle with brushed stainless steel look                                                                  |  |