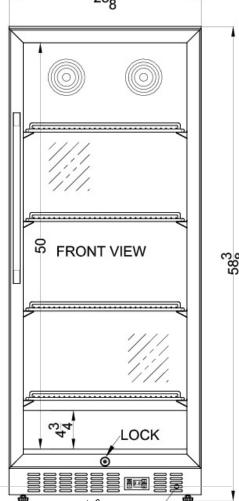

## **SCR1156CSS**

58.38" x 23.63" x 22.88" (H x W x D)

Commercial beverage merchandiser with 11 cu.ft. capacity, SS interior, self-closing door, digital thermostat, and SS wrapped cabinet

## **Product Features:**

| Commercially listed                          | ETL-S listed to NSF standards for commercial use                                                                       |  |
|----------------------------------------------|------------------------------------------------------------------------------------------------------------------------|--|
| ENERGY STAR certified commercial performance | Meets ENERGY STAR standards as a commercial refrigerator                                                               |  |
| Factory installed lock                       | Keyed lock for secure interior                                                                                         |  |
| Double pane tempered glass door              | Heat-safe glass door offers full display all the way down to the floor                                                 |  |
| Stainless steel wrapped cabinet              | Durable design brings a professional look to any setting                                                               |  |
| Recessed LED lighting                        | Energy efficient lighting offers full view of interior                                                                 |  |
| Self-closing door                            | Door will automatically close when left ajar, preventing items from accidentally being exposed to ambient temperatures |  |
| Digital thermostat                           | Electronic controls for precise temperature management with a readout in Celsius or Fahrenheit                         |  |
| Professional handle                          | Solid chrome handle with brushed stainless steel look                                                                  |  |