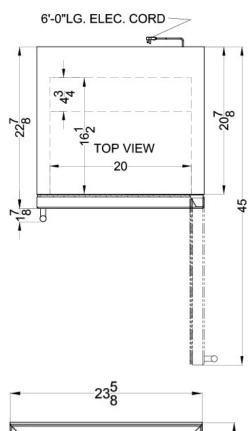

## **SCR1156CSS**

58.38" x 23.63" x 22.88" (H x W x D)

Commercial beverage merchandiser with 11 cu.ft. capacity, SS interior, self-closing door, digital thermostat, and SS wrapped cabinet