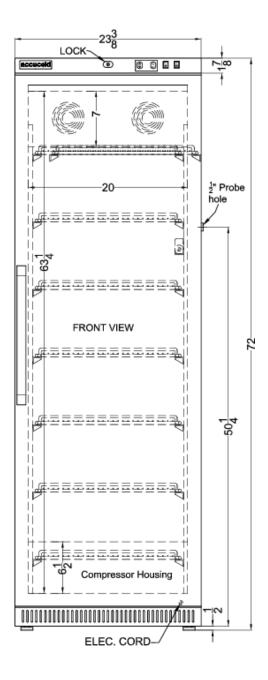

### **MLRS6MC Specifications:**

| Overview                      |                               |  |  |
|-------------------------------|-------------------------------|--|--|
|                               | 00.5" (00.5%)                 |  |  |
| Height of Cabinet             | 32.5" (83 cm)                 |  |  |
| Width                         | 23.38" (59 cm)                |  |  |
| Width with Door Open          | 23.88" (61 cm)                |  |  |
| Depth                         | 24.38" (62 cm)                |  |  |
| Depth with Handle             | 26.13" (66 cm)                |  |  |
| Depth with door at 90°        | 46.5" (118 cm)                |  |  |
| Capacity                      | 6.0 cu.ft. (170 L)            |  |  |
| Defrost Type                  | Automatic                     |  |  |
| Door                          | White                         |  |  |
| Cabinet                       | White                         |  |  |
| US Electrical Safety          | ETL                           |  |  |
| Canadian Electrical<br>Safety | ETL-C                         |  |  |
| Amps                          | 0.75                          |  |  |
| Voltage/Frequency             | 115 V AC/60 Hz                |  |  |
| Weight                        | 120.0 lbs. (54 kg)            |  |  |
| Shipping Weight               | 130.0 lbs. (59 kg)            |  |  |
| Estimated Time to Ship        | 3 to 5 days                   |  |  |
| Parts & Labor Warranty        | 2 Years                       |  |  |
| Compressor Warranty           | 5 Years                       |  |  |
| Refrigerator Features         |                               |  |  |
| Door Swing                    | RHD                           |  |  |
| Reversible                    | Yes                           |  |  |
| Shelf Type                    | Wire                          |  |  |
| Shelf Qty                     | 4                             |  |  |
| Adjustable Shelves            | Yes                           |  |  |
| Thermostat Type               | Digital                       |  |  |
| Fan Type                      | Interior                      |  |  |
| Refrigerant Type              | R600a                         |  |  |
| Refrigerant Amount            | 1.66oz.                       |  |  |
| Interior Light                | Yes                           |  |  |
| Temperature Range             | 33 to 40°F                    |  |  |
| Sound Level                   | 36.4 dB                       |  |  |
| Dimensions                    |                               |  |  |
| Interior Height               | 24.5" (62 cm)                 |  |  |
| Interior Width                | 20.0" (51 cm)                 |  |  |
| intenor width                 |                               |  |  |
| Interior Depth                |                               |  |  |
|                               | 17.0" (43 cm)<br>6.5" (17 cm) |  |  |

| Compressor Step Width | 20.0" (51 cm) |
|-----------------------|---------------|
| Compressor Step Depth | 5.0" (13 cm)  |