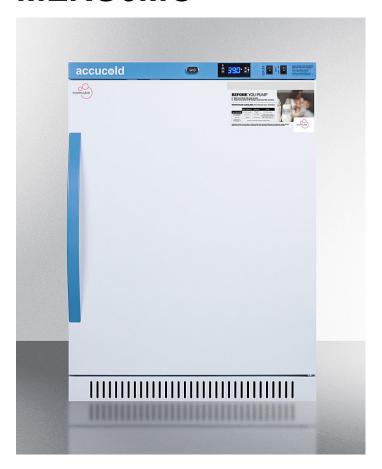

# **MLRS6MC**

32.5" x 23.38" x 24.38" (H x W x D)

ADA height all-refrigerator for breast milk storage with 4 adjustable shelves

#### **Product Features:**

| Easy to use               | User-friendly design ensures effortless use for mothers and facility managers alike          |  |
|---------------------------|----------------------------------------------------------------------------------------------|--|
| CDC-compliant temperature | Preset temperature remains within recommended range for mother's milk storage                |  |
| Adjustable wire shelves   | Multiple shelf positions spaced at ½" for improved air circulation and storage               |  |
| ADA compatible height     | Sized at 32.5 inches high for freestanding use with most ADA compliant applications          |  |
| Sealed cabinet design     | Allows for unit to be freestanding                                                           |  |
| Door lock                 | Added security on the exterior door (2 keys included)                                        |  |
| Reversible door           | Provides flexibility in product placement                                                    |  |
| LED display               | Allows for easy reading of unit temperature                                                  |  |
| Power loss alarm          | Alerts when unit loses power; NOTE: Alarm is battery-powered and has a limited time to alarm |  |