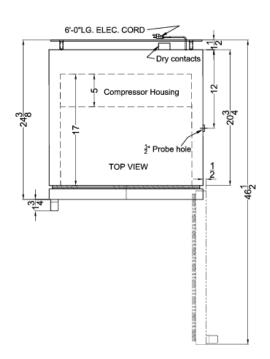

### **MLRS6MC Specifications:**

| Overview                      |                               |  |  |
|-------------------------------|-------------------------------|--|--|
|                               | 00.5" (00.5%)                 |  |  |
| Height of Cabinet             | 32.5" (83 cm)                 |  |  |
| Width                         | 23.38" (59 cm)                |  |  |
| Width with Door Open          | 23.88" (61 cm)                |  |  |
| Depth                         | 24.38" (62 cm)                |  |  |
| Depth with Handle             | 26.13" (66 cm)                |  |  |
| Depth with door at 90°        | 46.5" (118 cm)                |  |  |
| Capacity                      | 6.0 cu.ft. (170 L)            |  |  |
| Defrost Type                  | Automatic                     |  |  |
| Door                          | White                         |  |  |
| Cabinet                       | White                         |  |  |
| US Electrical Safety          | ETL                           |  |  |
| Canadian Electrical<br>Safety | ETL-C                         |  |  |
| Amps                          | 0.75                          |  |  |
| Voltage/Frequency             | 115 V AC/60 Hz                |  |  |
| Weight                        | 120.0 lbs. (54 kg)            |  |  |
| Shipping Weight               | 130.0 lbs. (59 kg)            |  |  |
| Estimated Time to Ship        | 3 to 5 days                   |  |  |
| Parts & Labor Warranty        | 2 Years                       |  |  |
| Compressor Warranty           | 5 Years                       |  |  |
| Refrigerator Features         |                               |  |  |
| Door Swing                    | RHD                           |  |  |
| Reversible                    | Yes                           |  |  |
| Shelf Type                    | Wire                          |  |  |
| Shelf Qty                     | 4                             |  |  |
| Adjustable Shelves            | Yes                           |  |  |
| Thermostat Type               | Digital                       |  |  |
| Fan Type                      | Interior                      |  |  |
| Refrigerant Type              | R600a                         |  |  |
| Refrigerant Amount            | 1.66oz.                       |  |  |
| Interior Light                | Yes                           |  |  |
| Temperature Range             | 33 to 40°F                    |  |  |
| Sound Level                   | 36.4 dB                       |  |  |
| Dimensions                    |                               |  |  |
| Interior Height               | 24.5" (62 cm)                 |  |  |
| Interior Width                | 20.0" (51 cm)                 |  |  |
| intenor width                 |                               |  |  |
| Interior Depth                |                               |  |  |
|                               | 17.0" (43 cm)<br>6.5" (17 cm) |  |  |

| Compressor Step Width | 20.0" (51 cm) |
|-----------------------|---------------|
| Compressor Step Depth | 5.0" (13 cm)  |