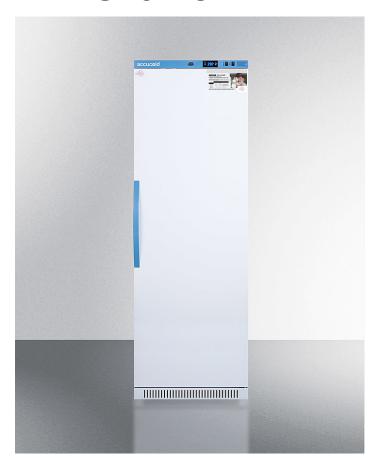

# MLRS15MC

72" x 23.38" x 24.38" (H x W x D)

All-refrigerator for breast milk storage with 7 adjustable shelves.

#### **Product Features:**

| Easy to use               | User-friendly design ensures effortless use for mothers and facility managers alike          |  |
|---------------------------|----------------------------------------------------------------------------------------------|--|
| CDC-compliant temperature | Preset temperature remains within recommended range for mother's milk storage                |  |
| Adjustable wire shelves   | Multiple shelf positions spaced at ½" for improved air circulation and storage               |  |
| Sealed cabinet design     | Allows for unit to be freestanding                                                           |  |
| Door lock                 | Added security on the exterior door (2 keys included)                                        |  |
| LED display               | Allows for easy reading of unit temperature                                                  |  |
| Power loss alarm          | Alerts when unit loses power; NOTE: Alarm is battery-powered and has a limited time to alarm |  |
| Door alarm                | Sounds if door is left open for more than 3 minutes                                          |  |
| Temperature alarm         | Signals if unit's temperature goes out of recommended range                                  |  |
|                           |                                                                                              |  |