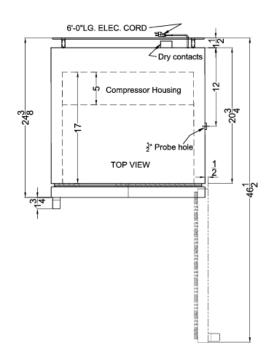

### **MLRS15MC Specifications:**

| Overview                      |                     |  |  |
|-------------------------------|---------------------|--|--|
| Height of Cabinet             | 72.0" (183 cm)      |  |  |
| Width                         | 23.38" (59 cm)      |  |  |
| Width with Door Open          | 23.88" (61 cm)      |  |  |
| Depth                         | 24.38" (62 cm)      |  |  |
| Depth with Handle             | 26.13" (66 cm)      |  |  |
| Depth with door at 90°        | 46.5" (118 cm)      |  |  |
| Capacity                      | 15.0 cu.ft. (425 L) |  |  |
| Defrost Type                  | Automatic           |  |  |
| Door                          | White               |  |  |
| Cabinet                       | White               |  |  |
| US Electrical Safety          | ETL                 |  |  |
| Canadian Electrical<br>Safety | ETL-C               |  |  |
| Amps                          | 1.4                 |  |  |
| Voltage/Frequency             | 115 V AC/60 Hz      |  |  |
| Weight                        | 200.0 lbs. (91 kg)  |  |  |
| Shipping Weight               | 210.0 lbs. (95 kg)  |  |  |
| Estimated Time to Ship        | 3 to 5 days         |  |  |
| Parts & Labor Warranty        | 2 Years             |  |  |
| Compressor Warranty           | 5 Years             |  |  |
| Refrigerator Features         |                     |  |  |
| Door Swing                    | RHD                 |  |  |
| Reversible                    | No                  |  |  |
| Shelf Type                    | Wire                |  |  |
| Shelf Qty                     | 7                   |  |  |
| Adjustable Shelves            | Yes                 |  |  |
| Thermostat Type               | Digital             |  |  |
| Fan Type                      | Interior            |  |  |
| Refrigerant Type              | R600a               |  |  |
| Refrigerant Amount            | 2.65oz.             |  |  |
| Interior Light                | Yes                 |  |  |
| Temperature Range             | 33 to 40°F          |  |  |
| Sound Level                   | 37.5 dB             |  |  |
| Dimensions                    |                     |  |  |
| Interior Height               | 63.25" (161 cm)     |  |  |
| Interior Width                | 20.0" (51 cm)       |  |  |
| Interior Depth                | 17.0" (43 cm)       |  |  |
| 0 0 11 11                     | 0.5" (47)           |  |  |

Compressor Step Height

| Compressor Step Width | 20.0" (51 cm) |
|-----------------------|---------------|
| Compressor Step Depth | 5.0" (13 cm)  |

6.5" (17 cm)