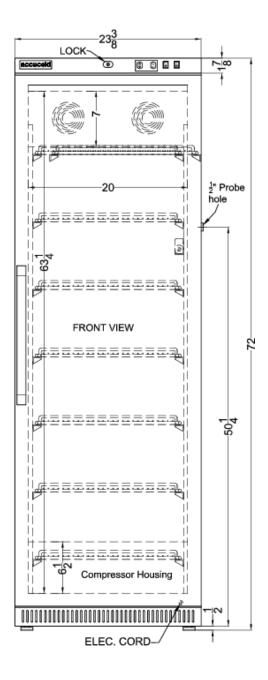

### **MLRS15MC Specifications:**

| Overview                      |                     |  |  |
|-------------------------------|---------------------|--|--|
| Height of Cabinet             | 72.0" (183 cm)      |  |  |
| Width                         | 23.38" (59 cm)      |  |  |
| Width with Door Open          | 23.88" (61 cm)      |  |  |
| Depth                         | 24.38" (62 cm)      |  |  |
| Depth with Handle             | 26.13" (66 cm)      |  |  |
| Depth with door at 90°        | 46.5" (118 cm)      |  |  |
| Capacity                      | 15.0 cu.ft. (425 L) |  |  |
| Defrost Type                  | Automatic           |  |  |
| Door                          | White               |  |  |
| Cabinet                       | White               |  |  |
| US Electrical Safety          | ETL                 |  |  |
| Canadian Electrical<br>Safety | ETL-C               |  |  |
| Amps                          | 1.4                 |  |  |
| Voltage/Frequency             | 115 V AC/60 Hz      |  |  |
| Weight                        | 200.0 lbs. (91 kg)  |  |  |
| Shipping Weight               | 210.0 lbs. (95 kg)  |  |  |
| Estimated Time to Ship        | 3 to 5 days         |  |  |
| Parts & Labor Warranty        | 2 Years             |  |  |
| Compressor Warranty           | 5 Years             |  |  |
| Refrigerator Features         |                     |  |  |
| Door Swing                    | RHD                 |  |  |
| Reversible                    | No                  |  |  |
| Shelf Type                    | Wire                |  |  |
| Shelf Qty                     | 7                   |  |  |
| Adjustable Shelves            | Yes                 |  |  |
| Thermostat Type               | Digital             |  |  |
| Fan Type                      | Interior            |  |  |
| Refrigerant Type              | R600a               |  |  |
| Refrigerant Amount            | 2.65oz.             |  |  |
| Interior Light                | Yes                 |  |  |
| Temperature Range             | 33 to 40°F          |  |  |
| Sound Level                   | 37.5 dB             |  |  |
| Dimensions                    |                     |  |  |
| Interior Height               | 63.25" (161 cm)     |  |  |
| Interior Width                | 20.0" (51 cm)       |  |  |
| Interior Depth                | 17.0" (43 cm)       |  |  |
| 0 0 11 11                     | 0.5" (47)           |  |  |

Compressor Step Height

| Compressor Step Width | 20.0" (51 cm) |
|-----------------------|---------------|
| Compressor Step Depth | 5.0" (13 cm)  |

6.5" (17 cm)