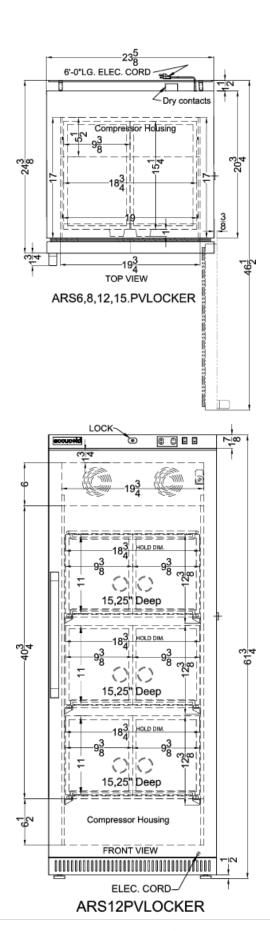

# MLRS12MCLK

61.75" x 23.38" x 24.38" (H x W x D)

All-refrigerator for breast milk storage with 6 lockers with combination locks.

## **MLRS12MCLK Specifications:**

| Height of Cabinet                                                                                                                                                                                                                               |                                                                                                                             |
|-------------------------------------------------------------------------------------------------------------------------------------------------------------------------------------------------------------------------------------------------|-----------------------------------------------------------------------------------------------------------------------------|
|                                                                                                                                                                                                                                                 | 61.75" (157 cm)                                                                                                             |
| Width                                                                                                                                                                                                                                           | 23.38" (59 cm)                                                                                                              |
| Width with Door Open                                                                                                                                                                                                                            | 23.88" (61 cm)                                                                                                              |
| Depth                                                                                                                                                                                                                                           | 24.38" (62 cm)                                                                                                              |
| Depth with Handle                                                                                                                                                                                                                               | 26.13" (66 cm)                                                                                                              |
| Depth with door at 90°                                                                                                                                                                                                                          | 46.5" (118 cm)                                                                                                              |
| Capacity                                                                                                                                                                                                                                        | 12.0 cu.ft. (340 L)                                                                                                         |
| Defrost Type                                                                                                                                                                                                                                    | Automatic                                                                                                                   |
| Door                                                                                                                                                                                                                                            | White                                                                                                                       |
| Cabinet                                                                                                                                                                                                                                         | White                                                                                                                       |
| US Electrical Safety                                                                                                                                                                                                                            | ETL                                                                                                                         |
| Canadian Electrical<br>Safety                                                                                                                                                                                                                   | ETL-C                                                                                                                       |
| Amps                                                                                                                                                                                                                                            | 1.4                                                                                                                         |
| Voltage/Frequency                                                                                                                                                                                                                               | 115 V AC/60 Hz                                                                                                              |
| Weight                                                                                                                                                                                                                                          | 215.0 lbs. (98 kg)                                                                                                          |
| Shipping Weight                                                                                                                                                                                                                                 | 225.0 lbs. (102<br>kg)                                                                                                      |
| Estimated Time to Ship                                                                                                                                                                                                                          | 5 to 7 days                                                                                                                 |
|                                                                                                                                                                                                                                                 |                                                                                                                             |
| Parts & Labor Warranty                                                                                                                                                                                                                          | 2 Years                                                                                                                     |
| Parts & Labor Warranty  Compressor Warranty                                                                                                                                                                                                     | 2 Years<br>5 Years                                                                                                          |
|                                                                                                                                                                                                                                                 |                                                                                                                             |
| Compressor Warranty                                                                                                                                                                                                                             |                                                                                                                             |
| Compressor Warranty Refrigerator Features                                                                                                                                                                                                       | 5 Years                                                                                                                     |
| Compressor Warranty  Refrigerator Features  Door Swing                                                                                                                                                                                          | 5 Years                                                                                                                     |
| Compressor Warranty  Refrigerator Features  Door Swing  Reversible                                                                                                                                                                              | 5 Years  RHD  No                                                                                                            |
| Compressor Warranty  Refrigerator Features  Door Swing  Reversible  Shelf Type                                                                                                                                                                  | 5 Years  RHD  No  Lockers                                                                                                   |
| Compressor Warranty  Refrigerator Features  Door Swing  Reversible  Shelf Type  Thermostat Type                                                                                                                                                 | 5 Years  RHD  No  Lockers  Digital                                                                                          |
| Compressor Warranty  Refrigerator Features  Door Swing  Reversible  Shelf Type  Thermostat Type  Fan Type                                                                                                                                       | 5 Years  RHD  No  Lockers  Digital  Interior                                                                                |
| Compressor Warranty  Refrigerator Features  Door Swing  Reversible  Shelf Type  Thermostat Type  Fan Type  Refrigerant Type                                                                                                                     | S Years  RHD  No  Lockers  Digital  Interior  R600a                                                                         |
| Compressor Warranty  Refrigerator Features  Door Swing  Reversible  Shelf Type  Thermostat Type  Fan Type  Refrigerant Type  Refrigerant Amount                                                                                                 | S Years  RHD  No  Lockers  Digital  Interior  R600a  2.11oz.                                                                |
| Compressor Warranty  Refrigerator Features  Door Swing  Reversible  Shelf Type  Thermostat Type  Fan Type  Refrigerant Type  Refrigerant Amount  Interior Light                                                                                 | S Years  RHD  No  Lockers  Digital  Interior  R600a  2.11oz.  Yes                                                           |
| Compressor Warranty  Refrigerator Features  Door Swing  Reversible  Shelf Type  Thermostat Type  Fan Type  Refrigerant Type  Refrigerant Amount  Interior Light  Temperature Range                                                              | S Years  RHD  No  Lockers  Digital  Interior  R600a  2.11oz.  Yes                                                           |
| Compressor Warranty  Refrigerator Features  Door Swing  Reversible  Shelf Type  Thermostat Type  Fan Type  Refrigerant Type  Refrigerant Amount  Interior Light  Temperature Range  Dimensions                                                  | 5 Years  RHD  No  Lockers  Digital  Interior  R600a  2.11oz.  Yes  33 to 40°F                                               |
| Compressor Warranty  Refrigerator Features  Door Swing  Reversible  Shelf Type  Thermostat Type  Fan Type  Refrigerant Type  Refrigerant Amount  Interior Light  Temperature Range  Dimensions  Interior Height                                 | 5 Years  RHD  No  Lockers  Digital Interior  R600a  2.11oz.  Yes  33 to 40°F                                                |
| Compressor Warranty  Refrigerator Features  Door Swing  Reversible  Shelf Type  Thermostat Type  Fan Type  Refrigerant Type  Refrigerant Amount  Interior Light  Temperature Range  Dimensions  Interior Height  Interior Width                 | S Years  RHD  No  Lockers  Digital  Interior  R600a  2.11oz.  Yes  33 to 40°F  53.0" (135 cm)  20.0" (51 cm)                |
| Compressor Warranty  Refrigerator Features  Door Swing  Reversible  Shelf Type  Thermostat Type  Fan Type  Refrigerant Type  Refrigerant Amount  Interior Light  Temperature Range  Dimensions  Interior Height  Interior Width  Interior Depth | 5 Years  RHD  No  Lockers  Digital  Interior  R600a  2.11oz.  Yes  33 to 40°F  53.0" (135 cm)  20.0" (51 cm)  17.0" (43 cm) |