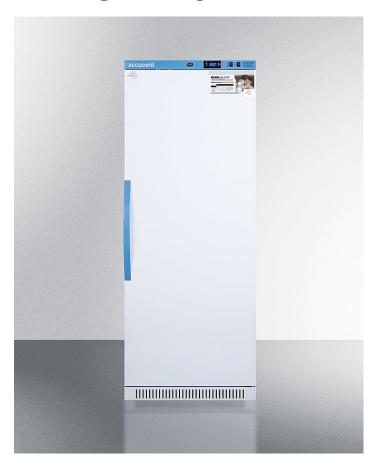

# MLRS12MCLK

61.75" x 23.38" x 24.38" (H x W x D)

All-refrigerator for breast milk storage with 6 lockers with combination locks.

### **Highlights:**

Alarms safeguard against temperature abnormalities

Combination locks provide individual access and privacy for each mother

Includes six lockers for private storage of bottles, travel bags, and other pumping accessories