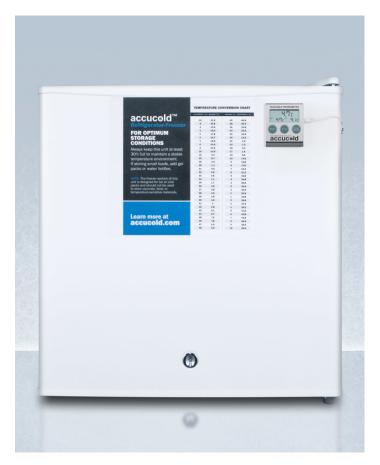

# S19LWHPLUS2

20.13" x 17.75" x 17.63" (H x W x D)

Compact refrigerator-freezer with NIST calibrated thermometer, hospital grade cord, and front-mounted lock for general purpose use; replaces S19LWHPLUS

### **Highlights:**

Designed for general purpose use in medical and scientific facilities

Traceable NIST calibrated thermometer provides external readout of current and high/low temperature

Includes hospital grade cord with a 'green dot' plug

#### **Product Features:**

| Compact dimensions                        | Sized for easy use on top of counters                                                                                                                                                           |
|-------------------------------------------|-------------------------------------------------------------------------------------------------------------------------------------------------------------------------------------------------|
| NIST calibrated temperature display       | Thermometer provides continuous display of the current and high/low temperature to the nearest tenth of a degree, with a readout switchable from Celsius to Fahrenheit at the touch of a button |
| Buffered temperature probe                | Thermometer probe is encased in a glycol-filled bottle to better simulate the temperature of stored contents instead of refrigerator air temperature                                            |
| Hospital grade cord with 'green dot' plug | Secure three-pronged cord for added unit safety                                                                                                                                                 |
| Factory installed lock                    | Keyed lock ensures a secure interior                                                                                                                                                            |
| Manual defrost                            | Static cooling system for improved temperature stability                                                                                                                                        |
| Door storage                              | Store items right on the door for easy access                                                                                                                                                   |
| Adjustable thermostat                     | Dial thermostat conveniently located on the door to the freezer compartment for easy temperature management                                                                                     |
| Removable shelf                           | Wire shelf included for storage convenience                                                                                                                                                     |