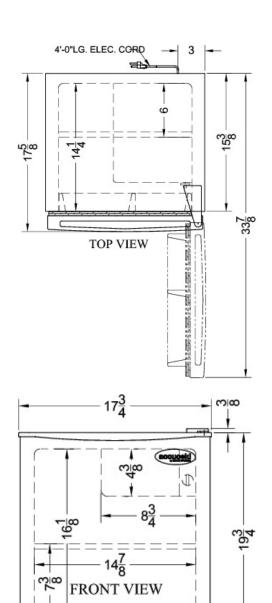

### S19LWHPLUS2 Specifications:

| Overview                                                                                                                                                                                                                                                                                                                    |                                                                                                                            |  |
|-----------------------------------------------------------------------------------------------------------------------------------------------------------------------------------------------------------------------------------------------------------------------------------------------------------------------------|----------------------------------------------------------------------------------------------------------------------------|--|
| Height of Cabinet                                                                                                                                                                                                                                                                                                           | 19.75" (50 cm)                                                                                                             |  |
| Height to Hinge Cap                                                                                                                                                                                                                                                                                                         | 20.13" (51 cm)                                                                                                             |  |
| Width                                                                                                                                                                                                                                                                                                                       | 17.75" (45 cm)                                                                                                             |  |
| Depth                                                                                                                                                                                                                                                                                                                       | 17.63" (45 cm)                                                                                                             |  |
| Depth with door at 90°                                                                                                                                                                                                                                                                                                      | 33.88" (86 cm)                                                                                                             |  |
| Capacity                                                                                                                                                                                                                                                                                                                    | 1.7 cu.ft. (48 L)                                                                                                          |  |
| Defrost Type                                                                                                                                                                                                                                                                                                                | Manual                                                                                                                     |  |
| Door                                                                                                                                                                                                                                                                                                                        | White                                                                                                                      |  |
| Cabinet                                                                                                                                                                                                                                                                                                                     | White                                                                                                                      |  |
| US Electrical Safety                                                                                                                                                                                                                                                                                                        | ETL                                                                                                                        |  |
| Canadian Electrical Safety                                                                                                                                                                                                                                                                                                  | ETL-C                                                                                                                      |  |
| Amps                                                                                                                                                                                                                                                                                                                        | 0.7                                                                                                                        |  |
| Voltage/Frequency                                                                                                                                                                                                                                                                                                           | 115 V AC/60 Hz                                                                                                             |  |
| Weight                                                                                                                                                                                                                                                                                                                      | 31.0 lbs. (14 kg)                                                                                                          |  |
| Shipping Weight                                                                                                                                                                                                                                                                                                             | 66.0 lbs. (30 kg)                                                                                                          |  |
| Parts & Labor Warranty                                                                                                                                                                                                                                                                                                      | 1 Year                                                                                                                     |  |
| Compressor Warranty                                                                                                                                                                                                                                                                                                         | 5 Years                                                                                                                    |  |
| UPC                                                                                                                                                                                                                                                                                                                         | 761101057873                                                                                                               |  |
| Refrigerator-Freezer                                                                                                                                                                                                                                                                                                        |                                                                                                                            |  |
|                                                                                                                                                                                                                                                                                                                             |                                                                                                                            |  |
| Door Swing                                                                                                                                                                                                                                                                                                                  | RHD                                                                                                                        |  |
| Reversible                                                                                                                                                                                                                                                                                                                  | RHD<br>Factory<br>Reversible                                                                                               |  |
|                                                                                                                                                                                                                                                                                                                             | Factory                                                                                                                    |  |
| Reversible                                                                                                                                                                                                                                                                                                                  | Factory<br>Reversible                                                                                                      |  |
| Reversible  Adjustable Shelves  Refrigerator - Interior                                                                                                                                                                                                                                                                     | Factory<br>Reversible<br>Yes                                                                                               |  |
| Reversible  Adjustable Shelves  Refrigerator - Interior Height                                                                                                                                                                                                                                                              | Factory<br>Reversible<br>Yes<br>16.13" (41 cm)                                                                             |  |
| Reversible  Adjustable Shelves  Refrigerator - Interior Height  Refrigerator - Interior Width  Refrigerator - Interior                                                                                                                                                                                                      | Factory<br>Reversible<br>Yes<br>16.13" (41 cm)<br>14.88" (38 cm)                                                           |  |
| Reversible  Adjustable Shelves  Refrigerator - Interior Height  Refrigerator - Interior Width  Refrigerator - Interior Depth                                                                                                                                                                                                | Factory<br>Reversible<br>Yes<br>16.13" (41 cm)<br>14.88" (38 cm)<br>14.25" (36 cm)                                         |  |
| Reversible  Adjustable Shelves  Refrigerator - Interior Height  Refrigerator - Interior Width  Refrigerator - Interior Depth  Refrigerator - Shelf Type                                                                                                                                                                     | Factory<br>Reversible<br>Yes<br>16.13" (41 cm)<br>14.88" (38 cm)<br>14.25" (36 cm)<br>Wire                                 |  |
| Reversible  Adjustable Shelves  Refrigerator - Interior Height  Refrigerator - Interior Width  Refrigerator - Interior Depth  Refrigerator - Shelf Type  Refrigerator - Shelf Qty  Refrigerator - Full Door                                                                                                                 | Factory<br>Reversible<br>Yes<br>16.13" (41 cm)<br>14.88" (38 cm)<br>14.25" (36 cm)<br>Wire                                 |  |
| Reversible  Adjustable Shelves  Refrigerator - Interior Height  Refrigerator - Interior Width  Refrigerator - Interior Depth  Refrigerator - Shelf Type  Refrigerator - Shelf Qty  Refrigerator - Full Door Shelves  Refrigerator - Half Door                                                                               | Factory<br>Reversible Yes 16.13" (41 cm) 14.88" (38 cm) 14.25" (36 cm) Wire 1                                              |  |
| Reversible  Adjustable Shelves  Refrigerator - Interior Height  Refrigerator - Interior Width  Refrigerator - Interior Depth  Refrigerator - Shelf Type  Refrigerator - Shelf Qty  Refrigerator - Full Door Shelves  Refrigerator - Half Door Shelves                                                                       | Factory<br>Reversible Yes 16.13" (41 cm) 14.88" (38 cm) 14.25" (36 cm) Wire 1 1                                            |  |
| Reversible  Adjustable Shelves  Refrigerator - Interior Height  Refrigerator - Interior Width  Refrigerator - Interior Depth  Refrigerator - Shelf Type  Refrigerator - Shelf Qty  Refrigerator - Full Door Shelves  Refrigerator - Half Door Shelves  Freezer - Interior Height                                            | Factory<br>Reversible  Yes  16.13" (41 cm)  14.88" (38 cm)  14.25" (36 cm)  Wire  1  1  4.38" (11 cm)                      |  |
| Reversible  Adjustable Shelves  Refrigerator - Interior Height  Refrigerator - Interior Width  Refrigerator - Interior Depth  Refrigerator - Shelf Type  Refrigerator - Shelf Qty  Refrigerator - Full Door Shelves  Refrigerator - Half Door Shelves  Freezer - Interior Height  Freezer - Interior Width                  | Factory<br>Reversible Yes 16.13" (41 cm) 14.88" (38 cm) 14.25" (36 cm) Wire 1 1 4.38" (11 cm) 8.75" (22 cm)                |  |
| Reversible  Adjustable Shelves  Refrigerator - Interior Height  Refrigerator - Interior Width  Refrigerator - Interior Depth  Refrigerator - Shelf Type  Refrigerator - Shelf Qty  Refrigerator - Full Door Shelves  Refrigerator - Half Door Shelves  Freezer - Interior Height  Freezer - Interior Width  Thermostat Type | Factory<br>Reversible  Yes  16.13" (41 cm)  14.88" (38 cm)  14.25" (36 cm)  Wire  1  1  4.38" (11 cm)  8.75" (22 cm)  Dial |  |

| Low Side PSI           | 70.0           |
|------------------------|----------------|
| Compressor Step Height | 7.38" (19 cm)  |
| Compressor Step Width  | 14.88" (38 cm) |
| Compressor Step Depth  | 6.0" (15 cm)   |