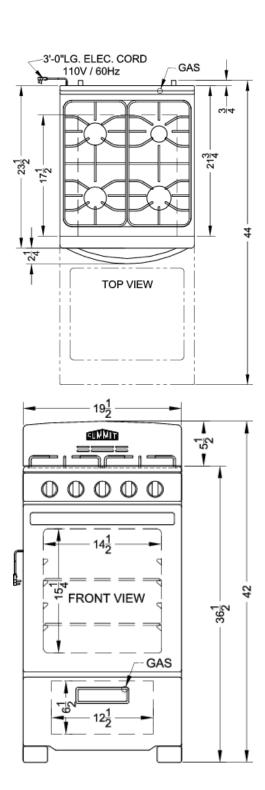

### **PRO201SS Specifications:**

| Height of Cabinet         42.0" (107 cm)           Width         19.5" (50 cm)           Depth         24.25" (62 cm)           Depth with Handle         26.5" (67 cm)           Depth with door at 90°         44.0" (112 cm)           Door         Stainless Steel           Cabinet         Black           US Electrical Safety         CSA           Canadian Electrical Safety         CSA-C           Safety         CSA-C           Voltage/Frequency         115 V AC/60 Hz           Weight         97.0 lbs. (44 kg)           Shipping Weight         138.0 lbs. (63 kg)           Parts & Labor Warranty         1 Year           UPC         761101058368           Gas Range         Ignition           Ignition         Spark           LP Convertible         Yes           Oven Capacity         2.3 cu.ft           Cooktop Surface         Porcelain           Burner Type         Sealed           Number of Burners         4           Grate Material         Porcelain Enamel           Burner #1 BTU         12000.0           Burner #2 BTU         9500.0           Burner #3 BTU         5000.0           Burner #4 BTU <th>Overview</th> <th></th> | Overview               |                    |  |
|-----------------------------------------------------------------------------------------------------------------------------------------------------------------------------------------------------------------------------------------------------------------------------------------------------------------------------------------------------------------------------------------------------------------------------------------------------------------------------------------------------------------------------------------------------------------------------------------------------------------------------------------------------------------------------------------------------------------------------------------------------------------------------------------------------------------------------------------------------------------------------------------------------------------------------------------------------------------------------------------------------------------------------------------------------------------------------------------------------------------------------------------------------------------------------------|------------------------|--------------------|--|
| Depth with Handle 26.5" (62 cm) Depth with Handle 26.5" (67 cm) Depth with door at 90° 44.0" (112 cm) Door Stainless Steel Cabinet Black US Electrical Safety CSA Canadian Electrical Safety 7.0 lbs. (44 kg) Shipping Weight 97.0 lbs. (44 kg) Shipping Weight 138.0 lbs. (63 kg) Parts & Labor Warranty 1 Year UPC 761101058368  Gas Range Ignition Spark LP Convertible Yes Oven Capacity 2.3 cu.ft Cooktop Surface Porcelain Burner Type Sealed Number of Burners 4 Grate Material Porcelain Enamel Burner #1 BTU 12000.0 Burner #2 BTU 9500.0 Burner #3 BTU 5000.0 Burner #4 BTU 9500.0 Burner #4 BTU 9500.0 Burner #6 Burner Porcelain Dial Oven Controls Dial Oven Controls Dial Oven Light Yes Cleaning Type Manual Oven Rack Qty 2 Oven Interior Height 15.25" (39 cm) Oven Interior Depth 17.5" (44 cm)                                                                                                                                                                                                                                                                                                                                                                 | Height of Cabinet      | 42.0" (107 cm)     |  |
| Depth with Handle 26.5" (67 cm) Depth with door at 90° 44.0" (112 cm) Door Stainless Steel Cabinet Black US Electrical Safety CSA-C Safety CSA-C Safety 115 V AC/60 Hz Weight 97.0 lbs. (44 kg) Shipping Weight 138.0 lbs. (63 kg) Parts & Labor Warranty 1 Year UPC 761101058368 Gas Range Ignition Spark LP Convertible Yes Oven Capacity 2.3 cu.ft Cooktop Surface Porcelain Burner Type Sealed Number of Burners 4 Grate Material Porcelain Enamel Burner #1 BTU 12000.0 Burner #2 BTU 9500.0 Burner #3 BTU 9500.0 Burner #4 BTU 9500.0 Burner #4 BTU 9500.0 Burner #4 BTU 9500.0 Coven Controls Dial Oven Controls Dial Oven Controls Dial Oven Light Yes Backguard Yes Cleaning Type Manual Oven Rack Qty 2 Oven Window Yes Oven Interior Height 15.25" (39 cm) Oven Interior Depth 17.5" (44 cm)                                                                                                                                                                                                                                                                                                                                                                           | Width                  | 19.5" (50 cm)      |  |
| Depth with door at 90°                                                                                                                                                                                                                                                                                                                                                                                                                                                                                                                                                                                                                                                                                                                                                                                                                                                                                                                                                                                                                                                                                                                                                            | Depth                  | 24.25" (62 cm)     |  |
| Door Stainless Steel Cabinet Black US Electrical Safety CSA Canadian Electrical Safety Voltage/Frequency 115 V AC/60 Hz Weight 97.0 lbs. (44 kg) Shipping Weight 138.0 lbs. (63 kg) Parts & Labor Warranty 1 Year UPC 761101058368  Gas Range Ignition Spark LP Convertible Yes Oven Capacity 2.3 cu.ft Cooktop Surface Porcelain Burner Type Sealed Number of Burners 4 Grate Material Porcelain Enamel Burner #1 BTU 12000.0 Burner #2 BTU 9500.0 Burner #3 BTU 9500.0 Burner #4 BTU 9500.0 Burner #4 BTU 9500.0 Burner #4 BTU 9500.0  Burner Controls Dial Oven Controls Dial Oven Controls Dial Oven Controls Dial Oven Light Yes Backguard Yes Cleaning Type Manual Oven Rack Qty 2 Oven Window Yes Oven Interior Height 15.25" (39 cm) Oven Interior Depth 17.5" (44 cm)                                                                                                                                                                                                                                                                                                                                                                                                    | Depth with Handle      | 26.5" (67 cm)      |  |
| Cabinet Black US Electrical Safety CSA Canadian Electrical Safety 7.0 lbs. (44 kg) Voltage/Frequency 115 V AC/60 Hz Weight 97.0 lbs. (44 kg) Shipping Weight 138.0 lbs. (63 kg) Parts & Labor Warranty 1 Year UPC 761101058368  Gas Range Ignition Spark LP Convertible Yes Oven Capacity 2.3 cu.ft Cooktop Surface Porcelain Burner Type Sealed Number of Burners 4 Grate Material Porcelain Enamel Burner #1 BTU 12000.0 Burner #2 BTU 9500.0 Burner #3 BTU 9500.0 Burner #4 BTU 9500.0 Burner #4 BTU 9500.0 Burner #4 BTU 9500.0  Burner Controls Dial Oven Controls Dial Oven Controls Dial Oven Light Yes Backguard Yes Cleaning Type Manual Oven Rack Qty 2 Oven Window Yes Oven Interior Height 15.25" (39 cm) Oven Interior Depth 17.5" (44 cm)                                                                                                                                                                                                                                                                                                                                                                                                                           | Depth with door at 90° | 44.0" (112 cm)     |  |
| US Electrical Safety Canadian Electrical Safety  Voltage/Frequency Voltage/Frequency Parts & Labor Warranty UPC Tollos. (63 kg)  Bas Range Ignition Spark LP Convertible Ves Oven Capacity Cooktop Surface Burner Type Sealed Number of Burners Grate Material Burner #1 BTU Burner #2 BTU Burner #3 BTU Sound Burner #4 BTU Sound Burner #4 BTU Sound Burner Controls Dial Oven Controls Dial Oven Controls Dial Oven Light Yes Cleaning Type Manual Oven Rack Qty Quen Interior Width 14.5" (37 cm) Oven Interior Depth 17.5" (44 cm)                                                                                                                                                                                                                                                                                                                                                                                                                                                                                                                                                                                                                                           | Door                   | Stainless Steel    |  |
| Canadian Electrical Safety  Voltage/Frequency  Veight  Veight  Shipping Weight  Parts & Labor Warranty  UPC  Tof1101058368  Gas Range  Ignition  Spark  LP Convertible  Yes  Oven Capacity  Cooktop Surface  Burner Type  Sealed  Number of Burners  Grate Material  Burner #1 BTU  Burner #2 BTU  Burner #3 BTU  Sound  Burner #4 BTU  Sound  Burner Controls  Oven Controls  Dial  Oven Controls  Dial  Oven Light  Yes  Oven Rack Qty  Quen Interior Height  Oven Interior Depth  17.5" (44 cm)                                                                                                                                                                                                                                                                                                                                                                                                                                                                                                                                                                                                                                                                                | Cabinet                | Black              |  |
| Safety  Voltage/Frequency Weight 97.0 lbs. (44 kg) Shipping Weight 138.0 lbs. (63 kg) Parts & Labor Warranty UPC 761101058368  Gas Range Ignition Spark LP Convertible Yes Oven Capacity 2.3 cu.ft Cooktop Surface Porcelain Burner Type Sealed Number of Burners 4 Grate Material Porcelain Enamel Burner #1 BTU 12000.0 Burner #2 BTU 9500.0 Burner #3 BTU Sound Burner #4 BTU 9500.0 Burner #4 BTU 9500.0 Burner #6 Burner Dial Oven Controls Dial Oven Controls Dial Oven Light Yes Backguard Yes Cleaning Type Manual Oven Rack Qty 2 Oven Window Yes Oven Interior Height 15.25" (39 cm) Oven Interior Depth 17.5" (44 cm)                                                                                                                                                                                                                                                                                                                                                                                                                                                                                                                                                  | US Electrical Safety   | CSA                |  |
| Weight 97.0 lbs. (44 kg) Shipping Weight 138.0 lbs. (63 kg) Parts & Labor Warranty 1 Year UPC 761101058368  Gas Range Ignition Spark LP Convertible Yes Oven Capacity 2.3 cu.ft Cooktop Surface Porcelain Burner Type Sealed Number of Burners 4 Grate Material Porcelain Enamel Burner #1 BTU 12000.0 Burner #2 BTU 9500.0 Burner #3 BTU 9500.0 Burner #4 BTU 9500.0 Burner #4 BTU 9500.0 Burner Controls Dial Oven Controls Dial Oven Controls Dial Oven Light Yes Backguard Yes Cleaning Type Manual Oven Rack Qty 2 Oven Window Yes Oven Interior Height 15.25" (39 cm) Oven Interior Depth 17.5" (44 cm)                                                                                                                                                                                                                                                                                                                                                                                                                                                                                                                                                                     |                        | CSA-C              |  |
| Shipping Weight 138.0 lbs. (63 kg) Parts & Labor Warranty 1 Year UPC 761101058368  Gas Range Ignition Spark LP Convertible Yes Oven Capacity 2.3 cu.ft Cooktop Surface Porcelain Burner Type Sealed Number of Burners 4 Grate Material Porcelain Enamel Burner #1 BTU 12000.0 Burner #2 BTU 9500.0 Burner #3 BTU 5000.0 Burner #4 BTU 9500.0 Burner Controls Dial Oven Controls Dial Oven Light Yes Backguard Yes Cleaning Type Manual Oven Rack Qty 2 Oven Window Yes Oven Interior Height 15.25" (39 cm) Oven Interior Depth 17.5" (44 cm)                                                                                                                                                                                                                                                                                                                                                                                                                                                                                                                                                                                                                                      | Voltage/Frequency      | 115 V AC/60 Hz     |  |
| Parts & Labor Warranty UPC 761101058368  Gas Range  Ignition Spark LP Convertible Yes Oven Capacity 2.3 cu.ft Cooktop Surface Porcelain Burner Type Sealed Number of Burners 4 Grate Material Porcelain Enamel Burner #1 BTU 12000.0 Burner #2 BTU 9500.0 Burner #3 BTU 9500.0 Burner #4 BTU 9500.0 Burner Controls Dial Oven Controls Dial Oven Controls Dial Oven Light Yes Backguard Yes Cleaning Type Manual Oven Rack Qty 2 Oven Window Yes Oven Interior Height 15.25" (39 cm) Oven Interior Depth 17.5" (44 cm)                                                                                                                                                                                                                                                                                                                                                                                                                                                                                                                                                                                                                                                            | Weight                 | 97.0 lbs. (44 kg)  |  |
| Gas Range  Ignition Spark  LP Convertible Yes Oven Capacity 2.3 cu.ft Cooktop Surface Porcelain Burner Type Sealed Number of Burners 4 Grate Material Porcelain Enamel Burner #1 BTU 12000.0 Burner #2 BTU 9500.0 Burner #3 BTU 5000.0 Burner #4 BTU 9500.0 Burner Controls Dial Oven Controls Dial Oven Light Yes Backguard Yes Cleaning Type Manual Oven Rack Qty 2 Oven Window Yes Oven Interior Height 15.25" (39 cm) Oven Interior Depth 17.5" (44 cm)                                                                                                                                                                                                                                                                                                                                                                                                                                                                                                                                                                                                                                                                                                                       | Shipping Weight        | 138.0 lbs. (63 kg) |  |
| Ignition Spark LP Convertible Yes Oven Capacity 2.3 cu.ft Cooktop Surface Porcelain Burner Type Sealed Number of Burners 4 Grate Material Porcelain Enamel Burner #1 BTU 12000.0 Burner #2 BTU 9500.0 Burner #3 BTU 5000.0 Burner #4 BTU 9500.0 Burner Controls Dial Oven Controls Dial Oven Light Yes Backguard Yes Cleaning Type Manual Oven Rack Qty 2 Oven Window Yes Oven Interior Height 15.25" (39 cm) Oven Interior Depth 17.5" (44 cm)                                                                                                                                                                                                                                                                                                                                                                                                                                                                                                                                                                                                                                                                                                                                   | Parts & Labor Warranty | 1 Year             |  |
| Ignition Spark LP Convertible Yes Oven Capacity 2.3 cu.ft Cooktop Surface Porcelain Burner Type Sealed Number of Burners 4 Grate Material Porcelain Enamel Burner #1 BTU 12000.0 Burner #2 BTU 9500.0 Burner #3 BTU 5000.0 Burner #4 BTU 9500.0 Burner Controls Dial Oven Controls Dial Oven Light Yes Backguard Yes Cleaning Type Manual Oven Rack Qty 2 Oven Window Yes Oven Interior Height 15.25" (39 cm) Oven Interior Depth 17.5" (44 cm)                                                                                                                                                                                                                                                                                                                                                                                                                                                                                                                                                                                                                                                                                                                                   | UPC                    | 761101058368       |  |
| LP Convertible  Oven Capacity  2.3 cu.ft Cooktop Surface  Burner Type  Sealed  Number of Burners  4  Grate Material  Burner #1 BTU  12000.0  Burner #2 BTU  9500.0  Burner #3 BTU  5000.0  Burner #4 BTU  9500.0  Burner Controls  Oven Controls  Dial  Oven Light  Yes  Backguard  Yes  Cleaning Type  Manual  Oven Rack Qty  2  Oven Window  Yes  Oven Interior Height  15.25" (39 cm)  Oven Interior Depth  17.5" (44 cm)                                                                                                                                                                                                                                                                                                                                                                                                                                                                                                                                                                                                                                                                                                                                                      | Gas Range              |                    |  |
| Oven Capacity  Cooktop Surface  Burner Type  Sealed  Number of Burners  4  Grate Material  Burner #1 BTU  12000.0  Burner #2 BTU  9500.0  Burner #3 BTU  5000.0  Burner #4 BTU  9500.0  Burner Controls  Oven Controls  Dial  Oven Light  Yes  Backguard  Yes  Cleaning Type  Manual  Oven Rack Qty  2  Oven Window  Yes  Oven Interior Height  15.25" (39 cm)  Oven Interior Depth  17.5" (44 cm)                                                                                                                                                                                                                                                                                                                                                                                                                                                                                                                                                                                                                                                                                                                                                                                | Ignition               | Spark              |  |
| Cooktop Surface Porcelain Burner Type Sealed Number of Burners 4 Grate Material Porcelain Enamel Burner #1 BTU 12000.0 Burner #2 BTU 9500.0 Burner #3 BTU 5000.0 Burner #4 BTU 9500.0 Burner Controls Dial Oven Controls Dial Oven Light Yes Backguard Yes Cleaning Type Manual Oven Rack Qty 2 Oven Window Yes Oven Interior Height 15.25" (39 cm) Oven Interior Depth 17.5" (44 cm)                                                                                                                                                                                                                                                                                                                                                                                                                                                                                                                                                                                                                                                                                                                                                                                             | LP Convertible         | Yes                |  |
| Burner Type Sealed Number of Burners 4 Grate Material Porcelain Enamel Burner #1 BTU 12000.0 Burner #2 BTU 9500.0 Burner #3 BTU 5000.0 Burner #4 BTU 9500.0 Burner Controls Dial Oven Controls Dial Oven Light Yes Backguard Yes Cleaning Type Manual Oven Rack Qty 2 Oven Window Yes Oven Interior Height 15.25" (39 cm) Oven Interior Depth 17.5" (44 cm)                                                                                                                                                                                                                                                                                                                                                                                                                                                                                                                                                                                                                                                                                                                                                                                                                       | Oven Capacity          | 2.3 cu.ft          |  |
| Number of Burners 4  Grate Material Porcelain Enamel Burner #1 BTU 12000.0  Burner #2 BTU 9500.0  Burner #3 BTU 5000.0  Burner #4 BTU 9500.0  Burner Controls Dial Oven Controls Dial Oven Light Yes  Backguard Yes  Cleaning Type Manual Oven Rack Qty 2  Oven Window Yes  Oven Interior Height 15.25" (39 cm)  Oven Interior Depth 17.5" (44 cm)                                                                                                                                                                                                                                                                                                                                                                                                                                                                                                                                                                                                                                                                                                                                                                                                                                | Cooktop Surface        | Porcelain          |  |
| Grate Material Porcelain Enamel Burner #1 BTU 12000.0 Burner #2 BTU 9500.0 Burner #3 BTU 5000.0 Burner #4 BTU 9500.0 Burner Controls Dial Oven Controls Dial Oven Light Yes Backguard Yes Cleaning Type Manual Oven Rack Qty 2 Oven Window Yes Oven Interior Height 15.25" (39 cm) Oven Interior Depth 17.5" (44 cm)                                                                                                                                                                                                                                                                                                                                                                                                                                                                                                                                                                                                                                                                                                                                                                                                                                                              | Burner Type            | Sealed             |  |
| Burner #1 BTU       12000.0         Burner #2 BTU       9500.0         Burner #3 BTU       5000.0         Burner #4 BTU       9500.0         Burner Controls       Dial         Oven Controls       Dial         Oven Light       Yes         Backguard       Yes         Cleaning Type       Manual         Oven Rack Qty       2         Oven Window       Yes         Oven Interior Height       15.25" (39 cm)         Oven Interior Width       14.5" (37 cm)         Oven Interior Depth       17.5" (44 cm)                                                                                                                                                                                                                                                                                                                                                                                                                                                                                                                                                                                                                                                                | Number of Burners      | 4                  |  |
| Burner #2 BTU 9500.0 Burner #3 BTU 5000.0 Burner #4 BTU 9500.0 Burner Controls Dial Oven Controls Dial Oven Light Yes Backguard Yes Cleaning Type Manual Oven Rack Qty 2 Oven Window Yes Oven Interior Height 15.25" (39 cm) Oven Interior Depth 17.5" (44 cm)                                                                                                                                                                                                                                                                                                                                                                                                                                                                                                                                                                                                                                                                                                                                                                                                                                                                                                                    | Grate Material         | Porcelain Enamel   |  |
| Burner #3 BTU 5000.0  Burner #4 BTU 9500.0  Burner Controls Dial  Oven Controls Dial  Oven Light Yes  Backguard Yes  Cleaning Type Manual  Oven Rack Qty 2  Oven Window Yes  Oven Interior Height 15.25" (39 cm)  Oven Interior Width 14.5" (37 cm)  Oven Interior Depth 17.5" (44 cm)                                                                                                                                                                                                                                                                                                                                                                                                                                                                                                                                                                                                                                                                                                                                                                                                                                                                                            | Burner #1 BTU          | 12000.0            |  |
| Burner #4 BTU 9500.0 Burner Controls Dial Oven Controls Dial Oven Light Yes Backguard Yes Cleaning Type Manual Oven Rack Qty 2 Oven Window Yes Oven Interior Height 15.25" (39 cm) Oven Interior Width 14.5" (37 cm) Oven Interior Depth 17.5" (44 cm)                                                                                                                                                                                                                                                                                                                                                                                                                                                                                                                                                                                                                                                                                                                                                                                                                                                                                                                            | Burner #2 BTU          | 9500.0             |  |
| Burner Controls  Oven Controls  Dial  Oven Light  Yes  Backguard  Yes  Cleaning Type  Manual  Oven Rack Qty  2  Oven Window  Yes  Oven Interior Height  15.25" (39 cm)  Oven Interior Width  14.5" (37 cm)  Oven Interior Depth  17.5" (44 cm)                                                                                                                                                                                                                                                                                                                                                                                                                                                                                                                                                                                                                                                                                                                                                                                                                                                                                                                                    | Burner #3 BTU          | 5000.0             |  |
| Oven Controls  Dial Oven Light Yes Backguard Yes Cleaning Type Manual Oven Rack Qty 2 Oven Window Yes Oven Interior Height 15.25" (39 cm) Oven Interior Width 14.5" (37 cm) Oven Interior Depth 17.5" (44 cm)                                                                                                                                                                                                                                                                                                                                                                                                                                                                                                                                                                                                                                                                                                                                                                                                                                                                                                                                                                     | Burner #4 BTU          | 9500.0             |  |
| Oven Light Yes Backguard Yes Cleaning Type Manual Oven Rack Qty 2 Oven Window Yes Oven Interior Height 15.25" (39 cm) Oven Interior Width 14.5" (37 cm) Oven Interior Depth 17.5" (44 cm)                                                                                                                                                                                                                                                                                                                                                                                                                                                                                                                                                                                                                                                                                                                                                                                                                                                                                                                                                                                         | Burner Controls        | Dial               |  |
| Backguard Yes Cleaning Type Manual Oven Rack Qty 2 Oven Window Yes Oven Interior Height 15.25" (39 cm) Oven Interior Width 14.5" (37 cm) Oven Interior Depth 17.5" (44 cm)                                                                                                                                                                                                                                                                                                                                                                                                                                                                                                                                                                                                                                                                                                                                                                                                                                                                                                                                                                                                        | Oven Controls          | Dial               |  |
| Cleaning Type Manual  Oven Rack Qty 2  Oven Window Yes  Oven Interior Height 15.25" (39 cm)  Oven Interior Width 14.5" (37 cm)  Oven Interior Depth 17.5" (44 cm)                                                                                                                                                                                                                                                                                                                                                                                                                                                                                                                                                                                                                                                                                                                                                                                                                                                                                                                                                                                                                 | Oven Light             | Yes                |  |
| Oven Rack Qty 2  Oven Window Yes  Oven Interior Height 15.25" (39 cm)  Oven Interior Width 14.5" (37 cm)  Oven Interior Depth 17.5" (44 cm)                                                                                                                                                                                                                                                                                                                                                                                                                                                                                                                                                                                                                                                                                                                                                                                                                                                                                                                                                                                                                                       | Backguard              | Yes                |  |
| Oven WindowYesOven Interior Height15.25" (39 cm)Oven Interior Width14.5" (37 cm)Oven Interior Depth17.5" (44 cm)                                                                                                                                                                                                                                                                                                                                                                                                                                                                                                                                                                                                                                                                                                                                                                                                                                                                                                                                                                                                                                                                  | Cleaning Type          | Manual             |  |
| Oven Interior Height 15.25" (39 cm)  Oven Interior Width 14.5" (37 cm)  Oven Interior Depth 17.5" (44 cm)                                                                                                                                                                                                                                                                                                                                                                                                                                                                                                                                                                                                                                                                                                                                                                                                                                                                                                                                                                                                                                                                         | Oven Rack Qty          | 2                  |  |
| Oven Interior Width 14.5" (37 cm) Oven Interior Depth 17.5" (44 cm)                                                                                                                                                                                                                                                                                                                                                                                                                                                                                                                                                                                                                                                                                                                                                                                                                                                                                                                                                                                                                                                                                                               | Oven Window            | Yes                |  |
| Oven Interior Depth 17.5" (44 cm)                                                                                                                                                                                                                                                                                                                                                                                                                                                                                                                                                                                                                                                                                                                                                                                                                                                                                                                                                                                                                                                                                                                                                 | Oven Interior Height   | 15.25" (39 cm)     |  |
|                                                                                                                                                                                                                                                                                                                                                                                                                                                                                                                                                                                                                                                                                                                                                                                                                                                                                                                                                                                                                                                                                                                                                                                   | Oven Interior Width    | 14.5" (37 cm)      |  |
| Broiler Location Below Oven                                                                                                                                                                                                                                                                                                                                                                                                                                                                                                                                                                                                                                                                                                                                                                                                                                                                                                                                                                                                                                                                                                                                                       | Oven Interior Depth    | 17.5" (44 cm)      |  |
|                                                                                                                                                                                                                                                                                                                                                                                                                                                                                                                                                                                                                                                                                                                                                                                                                                                                                                                                                                                                                                                                                                                                                                                   | Broiler Location       | Below Oven         |  |