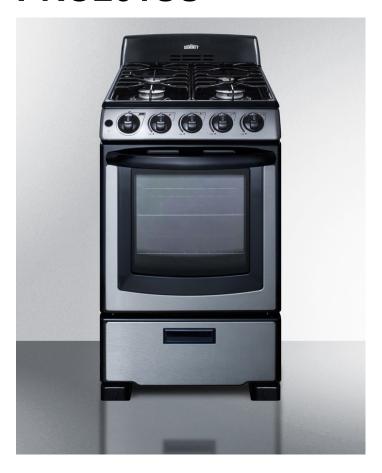

# **PRO201SS**

42" x 19.5" x 24.25" (H x W x D)

20" wide gas range in stainless steel with electronic ignition, oven window, and sealed burners; replaces PRO200SS

### **Highlights:**

Slim 20" width for an easy fit in small kitchens

Sealed burners for safer, cleaner cooking

Stainless steel doors bring a professional look to smaller kitchen spaces

#### **Product Features:**

| Sealed burners           | Four sealed burners with removable cast iron tops ensure safer, cleaner cooking                            |  |
|--------------------------|------------------------------------------------------------------------------------------------------------|--|
| 20" Width                | Perfectly sized for apartments and smaller kitchens                                                        |  |
| LP Convertible           | Includes a kit that allows the unit to be converted from natural to LP gas after purchase                  |  |
| Stainless steel finish   | Door, broiler, and control panel, and handle feature a stainless steel finish for a professional look      |  |
| Oven window with light   | Easier monitoring of your cooking with an oven window and on/off light                                     |  |
| Continuous enamel grates | Two sets of grates are removable for easy cleaning, with solid construction to support large pots and pans |  |
| High output burner       | Front right burner features 12,500 BTU output for powerful cooking                                         |  |
| Two semi-rapid burners   | Two left burners operate at 9,500 BTU to handle most heating needs                                         |  |
| Low output burner        | Rear right burner reaches maximum of 5,000 BTUs to allow more precise heating of sensitive items           |  |