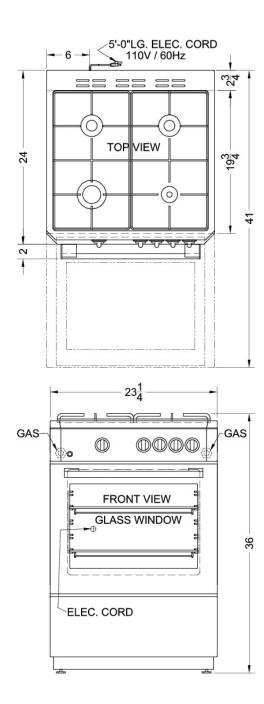

### **PRO241G Specifications:**

| Overview                                                                                                                                                            |                                                                                                           |
|---------------------------------------------------------------------------------------------------------------------------------------------------------------------|-----------------------------------------------------------------------------------------------------------|
| Height of Cabinet                                                                                                                                                   | 36.0" (91 cm)                                                                                             |
| Width                                                                                                                                                               | 23.25" (59 cm)                                                                                            |
| Depth                                                                                                                                                               | 24.0" (61 cm)                                                                                             |
| Depth with Handle                                                                                                                                                   | 26.0" (66 cm)                                                                                             |
| Depth with door at 90°                                                                                                                                              | 41.0" (104 cm)                                                                                            |
| Door                                                                                                                                                                | White/Black                                                                                               |
| Cabinet                                                                                                                                                             | White                                                                                                     |
| US Electrical Safety                                                                                                                                                | ETL                                                                                                       |
| Canadian Electrical<br>Safety                                                                                                                                       | ETL-C                                                                                                     |
| Amps                                                                                                                                                                | 0.5                                                                                                       |
| Weight                                                                                                                                                              | 116.0 lbs. (53 kg)                                                                                        |
| Shipping Weight                                                                                                                                                     | 121.0 lbs. (55 kg)                                                                                        |
| Parts & Labor Warranty                                                                                                                                              | 1 Year                                                                                                    |
| UPC                                                                                                                                                                 | 761101056326                                                                                              |
| Gas Range                                                                                                                                                           |                                                                                                           |
| Ignition                                                                                                                                                            | Spark                                                                                                     |
| LP Convertible                                                                                                                                                      | Yes                                                                                                       |
| Oven Capacity                                                                                                                                                       | 2.55 cu.ft                                                                                                |
| Cooktop Surface                                                                                                                                                     | Painted                                                                                                   |
| Burner Type                                                                                                                                                         | Sealed                                                                                                    |
| Number of Burners                                                                                                                                                   | 4                                                                                                         |
|                                                                                                                                                                     |                                                                                                           |
| Burner #1 BTU                                                                                                                                                       | 10900.0                                                                                                   |
| Burner #1 BTU Burner #2 BTU                                                                                                                                         | 10900.0<br>3650.0                                                                                         |
|                                                                                                                                                                     |                                                                                                           |
| Burner #2 BTU                                                                                                                                                       | 3650.0                                                                                                    |
| Burner #2 BTU Burner #3 BTU                                                                                                                                         | 3650.0<br>7050.0                                                                                          |
| Burner #2 BTU Burner #3 BTU Burner #4 BTU                                                                                                                           | 3650.0<br>7050.0<br>7050.0                                                                                |
| Burner #2 BTU Burner #3 BTU Burner #4 BTU Burner Controls                                                                                                           | 3650.0<br>7050.0<br>7050.0<br>Dial                                                                        |
| Burner #2 BTU Burner #3 BTU Burner #4 BTU Burner Controls Oven Controls                                                                                             | 3650.0<br>7050.0<br>7050.0<br>Dial                                                                        |
| Burner #2 BTU Burner #3 BTU Burner #4 BTU Burner Controls Oven Controls Oven Light                                                                                  | 3650.0<br>7050.0<br>7050.0<br>Dial<br>Dial<br>Yes                                                         |
| Burner #2 BTU Burner #3 BTU Burner #4 BTU Burner Controls Oven Controls Oven Light Cleaning Type                                                                    | 3650.0<br>7050.0<br>7050.0<br>Dial<br>Dial<br>Yes<br>Manual                                               |
| Burner #2 BTU Burner #3 BTU Burner #4 BTU Burner Controls Oven Controls Oven Light Cleaning Type Oven Rack Qty                                                      | 3650.0<br>7050.0<br>7050.0<br>Dial<br>Dial<br>Yes<br>Manual                                               |
| Burner #2 BTU Burner #3 BTU Burner #4 BTU Burner Controls Oven Controls Oven Light Cleaning Type Oven Rack Qty Oven Window                                          | 3650.0<br>7050.0<br>7050.0<br>Dial<br>Dial<br>Yes<br>Manual<br>2                                          |
| Burner #2 BTU Burner #3 BTU Burner #4 BTU Burner Controls Oven Controls Oven Light Cleaning Type Oven Rack Qty Oven Window Oven Interior Height                     | 3650.0<br>7050.0<br>7050.0<br>Dial<br>Dial<br>Yes<br>Manual<br>2<br>Yes<br>14.0" (36 cm)                  |
| Burner #2 BTU Burner #3 BTU Burner #4 BTU Burner Controls Oven Controls Oven Light Cleaning Type Oven Rack Qty Oven Window Oven Interior Height Oven Interior Width | 3650.0<br>7050.0<br>7050.0<br>Dial<br>Dial<br>Yes<br>Manual<br>2<br>Yes<br>14.0" (36 cm)<br>18.5" (47 cm) |