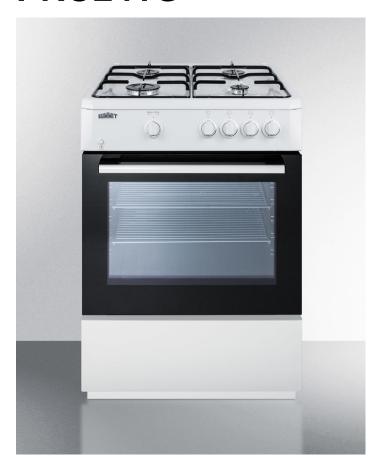

# **PRO241G**

36" x 23.25" x 24" (H x W x D)

24" wide 'slide-in' look gas range with sealed burners, waist-high broiler, storage compartment, large black glass oven window, and white cabinet

### **Highlights:**

24" width is ideal for smaller kitchen spaces

Sealed Sabaf® burners provide a safer, cleaner cooking experience

Storage compartment for added convenience

#### **Product Features:**

| Slim 24" width             | Uniquely sized for apartments, galley kitchens, and other settings with limited kitchen space       |  |
|----------------------------|-----------------------------------------------------------------------------------------------------|--|
| Sealed Sabaf burners       | Quality burners ensure a safer cooking performance                                                  |  |
| LP Conversion kit included | Kit allows user to convert the unit from natural to LP gas after purchase                           |  |
| Storage compartment        | Drop-down storage compartment is ideal for storing pots and pans                                    |  |
| Waist-high broiler         | Broiler is located inside the oven, making it easier to use                                         |  |
| Oven window                | Black-tinted window for a full view of the interior                                                 |  |
| Oven light                 | Interior light lets you monitor your cooking                                                        |  |
| High output burner         | Front left burner features 10,900 BTU output for powerful cooking                                   |  |
| Low output burner          | Front right burner reaches a maximum of 3,650 BTUs to allow more precise heating on sensitive items |  |