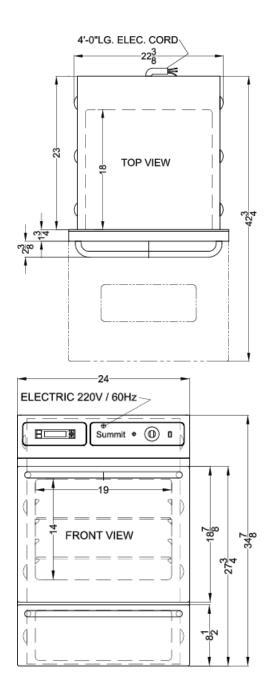

# TEM788BKW

34.5" x 24" x 24" (H x W x D)

Stainless steel 220V electric wall oven with digital clock/timer and oven window; for cutouts 22 3/8" wide by 34 1/8" high, with stainless steel manifold

### **Highlights:**

Made in the U.S.A.

34 1/8" H x 22 3/8" W x 23" D cutout dimensions fit many pre-existing kitchen spaces

Extend the height to 39" with optional trim kit in black (TKW700) or stainless steel (TKW700SS)

### **TEM788BKW Specifications:**

| Overview                                                                                                                     |                                                                    |
|------------------------------------------------------------------------------------------------------------------------------|--------------------------------------------------------------------|
| Height of Cabinet                                                                                                            | 34.5" (88 cm)                                                      |
| Width                                                                                                                        | 24.0" (61 cm)                                                      |
| Depth                                                                                                                        | 24.0" (61 cm)                                                      |
| Depth with Handle                                                                                                            | 25.38" (64 cm)                                                     |
| Depth with door at 90°                                                                                                       | 42.75" (109 cm)                                                    |
| Capacity                                                                                                                     | 2.92 cu.ft. (83 L)                                                 |
| Door                                                                                                                         | Stainless Steel                                                    |
| Cabinet                                                                                                                      | -                                                                  |
| US Electrical Safety                                                                                                         | UL                                                                 |
| Amps                                                                                                                         | 40.0                                                               |
| Weight                                                                                                                       | 170.0 lbs. (77 kg)                                                 |
| Shipping Weight                                                                                                              | 190.0 lbs. (86 kg)                                                 |
| Parts & Labor Warranty                                                                                                       | 1 Year                                                             |
| Electric Walloven                                                                                                            |                                                                    |
|                                                                                                                              |                                                                    |
| Controls                                                                                                                     | Dial                                                               |
| Controls Oven Light                                                                                                          | Dial<br>Yes                                                        |
|                                                                                                                              |                                                                    |
| Oven Light                                                                                                                   | Yes                                                                |
| Oven Light Cooking Timer                                                                                                     | Yes<br>Yes                                                         |
| Oven Light  Cooking Timer  Digital Clock                                                                                     | Yes<br>Yes<br>Yes                                                  |
| Oven Light Cooking Timer Digital Clock Cleaning Type                                                                         | Yes<br>Yes<br>Yes<br>Manual                                        |
| Oven Light  Cooking Timer  Digital Clock  Cleaning Type  Oven Rack Qty                                                       | Yes Yes Yes Manual                                                 |
| Oven Light Cooking Timer Digital Clock Cleaning Type Oven Rack Qty Oven Window                                               | Yes Yes Yes Manual 2 Yes                                           |
| Oven Light Cooking Timer Digital Clock Cleaning Type Oven Rack Qty Oven Window Interior Height                               | Yes Yes Yes Manual 2 Yes 14.0" (36 cm)                             |
| Oven Light Cooking Timer Digital Clock Cleaning Type Oven Rack Qty Oven Window Interior Height Interior Width                | Yes Yes Yes Manual 2 Yes 14.0" (36 cm) 19.0" (48 cm)               |
| Oven Light Cooking Timer Digital Clock Cleaning Type Oven Rack Qty Oven Window Interior Height Interior Width Interior Depth | Yes Yes Yes Manual 2 Yes 14.0" (36 cm) 19.0" (48 cm) 18.0" (46 cm) |