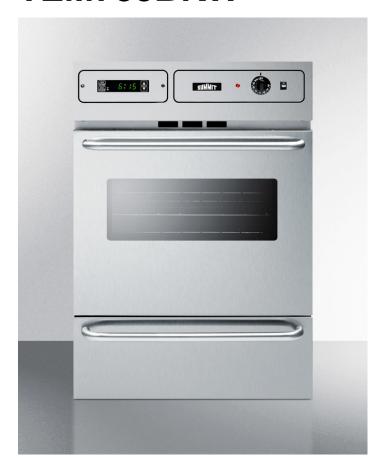

# TEM788BKW

34.5" x 24" x 24" (H x W x D)

Stainless steel 220V electric wall oven with digital clock/timer and oven window; for cutouts 22 3/8" wide by 34 1/8" high, with stainless steel manifold

### **Highlights:**

Made in the U.S.A.

34 1/8" H x 22 3/8" W x 23" D cutout dimensions fit many pre-existing kitchen spaces

Extend the height to 39" with optional trim kit in black (TKW700) or stainless steel (TKW700SS)

#### **Product Features:**

| 220V electric walloven         | Sized to fit 22 3/8" W x 34 1/8" H cutouts                                     |
|--------------------------------|--------------------------------------------------------------------------------|
| Stainless steel doors          | Professional style with lasting durability                                     |
| Professional towel bar handles | Curved handles in brushed stainless steel offer a modern look and easy grip    |
| Stainless steel manifold       | Complete stainless steel construction brings modern elegance into the kitchen  |
| Digital clock and timer        | Added convenience for easier cooking                                           |
| Oven window and light          | Keep track of your cooking with the convenient window with interior oven light |
| Broiler pan included           | Two-piece porcelain broiler tray with grease well                              |
| Storage compartment            | Drop-down porcelain drawer for storing pots and pans                           |
| Porcelain construction         | Interior oven is constructed from long-lasting porcelain that is easy to clean |