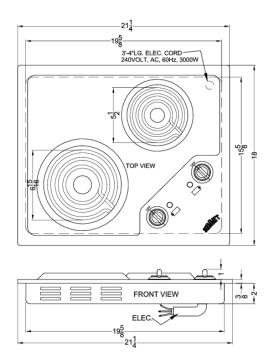

### 2.63" x 29.38" x 20" (H x W x D)

 $30^{\circ}$  wide 230V electric cooktop with four coil elements and stainless steel finish

### **CR430SS Specifications:**

| Overview                   |                   |
|----------------------------|-------------------|
| Height of Cabinet          | 2.63" (7 cm)      |
| Width                      | 29.38" (75 cm)    |
| Depth                      | 20.0" (51 cm)     |
| Cabinet                    | Stainless Steel   |
| US Electrical Safety       | ETL               |
| Canadian Electrical Safety | ETL-C             |
| Amps                       | 20.0              |
| Voltage/Frequency          | 230 V AC/60 Hz    |
| Weight                     | 10.0 lbs. (5 kg)  |
| Shipping Weight            | 46.0 lbs. (21 kg) |
| Parts & Labor Warranty     | 1 Year            |
| Electric Cooktop           |                   |
| Heating Type               | Radiant           |
| Surface                    | Stainless Steel   |
| Element Type               | Coils             |
| Number of Elements         | 4                 |
| controls                   | Dial              |
| Countertop Cutout Width    | 28.0" (71 cm)     |
| Countertop Cutout Depth    | 19.5" (50 cm)     |
| Element #1 Size            | 8.0" (20 cm)      |
| Element #1 Wattage         | 1800.0            |
| Element #2 Size            | 6.0" (15 cm)      |
| Element #2 Wattage         | 1200.0            |
| Element #3 Size            | 8.0" (20 cm)      |
| Element #3 Wattage         | 1800.0            |
| Element #4 Size            | 6.0" (15 cm)      |
| Element #4 Wattage         | 1200.0            |