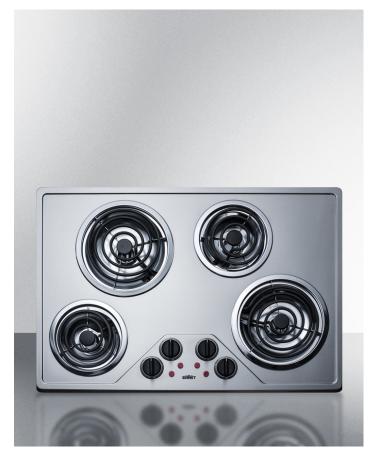

#### Stainless steel finish Surface is made from stainless steel for an attractive and easy to clean look 2 1800W elements Located in the front right and rear left, the 8" wide 1800W elements are ideal for heating larger cooking vessels 2 1200W elements The front left and rear right elements are 6" wide and cook at 1200W, perfect for handling smaller dishes Upfront controls Easily accessible controls allow you to adjust your cooking without reaching over burners Black matte finish on knobs Attractive style offers a modern complement to the brushed stainless steel cooktop finish Removable chrome drip bowls Drip pans help to contain spills and can be removed for easy cleaning Upfront controls and easy-to-operate knobs offer easier accessibility ADA compliant design Push-to-turn controls Prevents accidents by requiring a small amount of force to turn on cooktop heat Individual lights for each burner allow you to easily see which zone is in use for added safety Indicator lights when cooking

#### **Highlights:**

Stainless steel finish brings a professional look to a classic cooktop design

Upfront controls make it easy to manage your cooking without reaching over hot burners

Durable design with coil burners and removable chrome drip pans