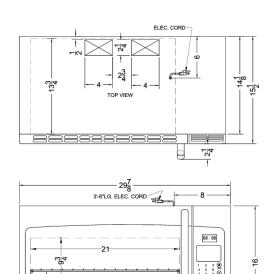

### **OTRSS301 Specifications:**

| Overview                       |                   |
|--------------------------------|-------------------|
| Height of Cabinet              | 16.88" (43 cm)    |
| Width                          | 29.88" (76 cm)    |
| Depth                          | 15.5" (39 cm)     |
| Depth with Handle              | 17.75" (45 cm)    |
| Depth with door at 90°         | 39.13" (99 cm)    |
| Capacity                       | 1.6 cu.ft. (45 L) |
| Door                           | Stainless Steel   |
| Cabinet                        | Stainless Steel   |
| US Electrical Safety           | UL                |
| Canadian Electrical Safety     | ULC               |
| Amps                           | 12.0              |
| Voltage/Frequency              | 115 V AC/60 Hz    |
| Weight                         | 55.0 lbs. (25 kg) |
| Shipping Weight                | 58.0 lbs. (26 kg) |
| Estimated Time to Ship         | Next day shipping |
| Parts & Labor Warranty         | 90 Days           |
| Microwave                      |                   |
| Туре                           | Over The Range    |
| Wattage                        | 1000.0            |
| Controls                       | Digital           |
| Digital Display                | Yes               |
| Turntable                      | Yes               |
| Turntable Diameter             | 12.0" (30 cm)     |
| Specialized Cooking<br>Buttons | Yes               |
| Interior Height                | 9.75" (25 cm)     |
| Interior Width                 | 21.0" (53 cm)     |
| interior width                 | ` ,               |

FRONT VIEW