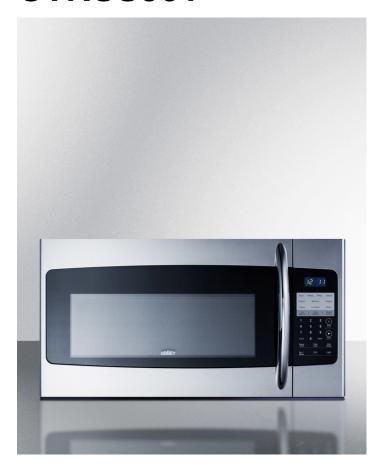

# **OTRSS301**

16.88" x 29.88" x 15.5" (H x W x D)

30" wide over-the-range microwave in stainless steel

### **Highlights:**

Over-the-range microwave with full 1.6 cu.ft. interior

Range hood can function with a vertical duct, horizontal duct, or for recirculating operation

One-touch cooking options for various commonly heated items, including popcorn and pizza

#### **Product Features:**

| Range hood function              | Under-cabinet ventilation with a high/low setting                                                                                   |  |
|----------------------------------|-------------------------------------------------------------------------------------------------------------------------------------|--|
| Versatile ventilation options    | This unit can be set up with a vertical duct, horizontal duct, or for recirculating operation                                       |  |
| Charcoal filter included         | Single charcoal filter is included to accommodate ductless (recirculating) setups                                                   |  |
| Removable cassette filters       | Two removable aluminum filters help to absorb odors                                                                                 |  |
| One-touch cooking options        | Touch controls for easy heating of pizza, potatoes, meat, beverages, veggies, butter, cheese, and ice cream                         |  |
| Kids Meals heating option        | Designed for easy reheating of common children's meals, with settings specifically designed for hot dogs, nuggets, and french fries |  |
| Popcorn setting                  | One-touch option is ideal for the perfect bag of popcorn                                                                            |  |
| Glass turntable with on/off mode | Unit includes a removable glass turntable and a setting to operate the microwave with the turntable function on or off              |  |
| Removable shelf                  | Chrome shelf included to help maximize the interior capacity                                                                        |  |