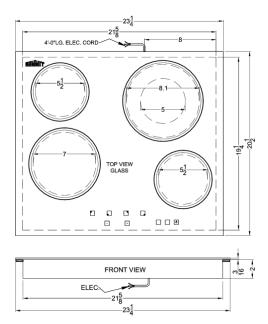

### **CR4B23T5B Specifications:**

| Height of Cabinet                                                                     | 2.0" (5 cm)                                                      |  |
|---------------------------------------------------------------------------------------|------------------------------------------------------------------|--|
| Width                                                                                 | 23.25" (59 cm)                                                   |  |
| Depth                                                                                 | 20.5" (52 cm)                                                    |  |
| Cabinet                                                                               | Black                                                            |  |
| US Electrical Safety                                                                  | ETL                                                              |  |
| Canadian Electrical Safety                                                            | ETL-C                                                            |  |
| Amps                                                                                  | 30.0                                                             |  |
| Voltage/Frequency                                                                     | 230 V AC/60 Hz                                                   |  |
| Weight                                                                                | 20.0 lbs. (9 kg)                                                 |  |
| Shipping Weight                                                                       | 22.0 lbs. (10 kg)                                                |  |
| Parts & Labor Warranty                                                                | 1 Year                                                           |  |
| Electric Cooktop                                                                      |                                                                  |  |
| Heating Type                                                                          | Radiant                                                          |  |
| Surface                                                                               | Glass                                                            |  |
| Element Type                                                                          | Glasstop                                                         |  |
| Number of Elements                                                                    | 4                                                                |  |
| controls                                                                              | Digital                                                          |  |
| Countertop Cutout Height                                                              | 3.2" (8 cm)                                                      |  |
| Countertop Cutout Width                                                               | 22.0" (56 cm)                                                    |  |
| •                                                                                     |                                                                  |  |
| Countertop Cutout Depth                                                               | 19.5" (50 cm)                                                    |  |
| Countertop Cutout Depth Element #1 Size                                               | 19.5" (50 cm)<br>5.5" (14 cm)                                    |  |
| · · · · · · · · · · · · · · · · · · ·                                                 |                                                                  |  |
| Element #1 Size                                                                       | 5.5" (14 cm)                                                     |  |
| Element #1 Size Element #1 Wattage                                                    | 5.5" (14 cm)<br>1200.0                                           |  |
| Element #1 Size Element #1 Wattage Element #2 Size                                    | 5.5" (14 cm)<br>1200.0<br>8.1" (21 cm)                           |  |
| Element #1 Size Element #1 Wattage Element #2 Size Element #2 Wattage                 | 5.5" (14 cm)<br>1200.0<br>8.1" (21 cm)<br>2200.0                 |  |
| Element #1 Size Element #1 Wattage Element #2 Size Element #2 Wattage Element #3 Size | 5.5" (14 cm)<br>1200.0<br>8.1" (21 cm)<br>2200.0<br>5.5" (14 cm) |  |