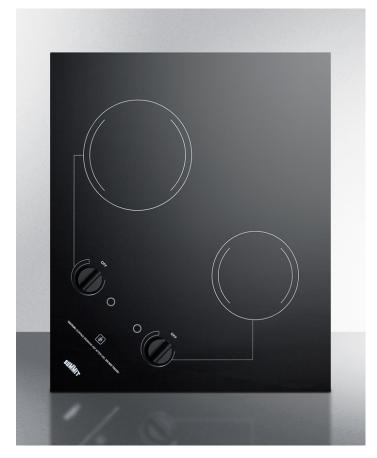

#### 3.25" x 21.25" x 18" (H x W x D)

2-burner 120V electric cooktop designed for portrait or landscape installation, with smooth black ceramic glass surface

#### **Highlights:**

Innovative design allows the cooktop to be mounted in portrait or landscape style to accommodate any setup

Fits popular 20" x 16" counter cutouts

Two-burner electric cooktop with 120V operation

### **Product Features:**

| Versatile placement          | Specially designed to be mounted portrait or landscape style with controls being easy to read and manage in either direction |
|------------------------------|------------------------------------------------------------------------------------------------------------------------------|
| Smooth black ceramic surface | Easy cleanup and elegant style on a smooth ceramic glass surface                                                             |
| Fits popular cutout size     | Designed for built-in installation in 20" x 16" cutouts                                                                      |
| Two heating elements         | One 900W 7" burner and one 500W 5 1/2" burner in smooth ceramic glass                                                        |
| 115V operation               | Designed to work with standard 115V/60Hz electrical supplies with proper grounding                                           |
| Push-to-turn knobs           | Prevents accidents by requiring a small amount of force to turn on cooktop heat                                              |
| Residual heat indicator      | Indicator will illuminate to warn if some part of the glass surface is too hot to touch                                      |
| Indicator lights             | Operating indicators light up to show which burner is in use                                                                 |
| Cord included                | Ships with 3-pronged cord                                                                                                    |