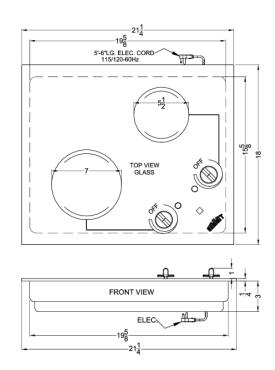

#### 3.25" x 21.25" x 18" (H x W x D)

2-burner 120V electric cooktop designed for portrait or landscape installation, with smooth black ceramic glass surface

### **CR2B121 Specifications:**

| Height of Cabinet3.25" (8 cmWidth21.25" (54 cmDepth18.0" (46 cmCabinetBlaUS Electrical SafetyETCanadian Electrical SafetyETLAmps200Voltage/Frequency115 V AC/60 HWeight18.0 lbs. (8 kmShipping Weight25.0 lbs. (11 kmParts & Labor Warranty1 YemElectric Cooktop100 | m)<br>m)<br>ck<br>TL<br>-C<br>0.0<br>Hz |
|---------------------------------------------------------------------------------------------------------------------------------------------------------------------------------------------------------------------------------------------------------------------|-----------------------------------------|
| Depth18.0" (46 crCabinetBlaUS Electrical SafetyECanadian Electrical SafetyETLAmps20Voltage/Frequency115 V AC/60 HWeight18.0 lbs. (8 kShipping Weight25.0 lbs. (11 kParts & Labor Warranty1 Ye                                                                       | m)<br>ck<br>TL<br>-C<br>.0<br>Hz        |
| CabinetBlaUS Electrical SafetyECanadian Electrical SafetyETLAmps20Voltage/Frequency115 V AC/60 HWeight18.0 lbs. (8 kShipping Weight25.0 lbs. (11 kParts & Labor Warranty1 Ye                                                                                        | ck<br>TL<br>-C<br>0.0<br>Hz             |
| US Electrical SafetyETCanadian Electrical SafetyETLAmps20Voltage/Frequency115 V AC/60 HWeight18.0 lbs. (8 kShipping Weight25.0 lbs. (11 kParts & Labor Warranty1 Ye                                                                                                 | -C<br>0.0                               |
| Canadian Electrical SafetyETLAmps20Voltage/Frequency115 V AC/60 HWeight18.0 lbs. (8 kShipping Weight25.0 lbs. (11 kParts & Labor Warranty1 Ye                                                                                                                       | -C<br>0.0<br>Hz                         |
| Amps20Voltage/Frequency115 V AC/60 FWeight18.0 lbs. (8 kShipping Weight25.0 lbs. (11 kParts & Labor Warranty1 Ye                                                                                                                                                    | 0.0<br>Hz                               |
| Voltage/Frequency115 V AC/60 HWeight18.0 lbs. (8 kShipping Weight25.0 lbs. (11 kParts & Labor Warranty1 Ye                                                                                                                                                          | Ηz                                      |
| Weight18.0 lbs. (8 kShipping Weight25.0 lbs. (11 kParts & Labor Warranty1 Ye                                                                                                                                                                                        |                                         |
| Shipping Weight25.0 lbs. (11 kParts & Labor Warranty1 Ye                                                                                                                                                                                                            | <u>a)</u>                               |
| Parts & Labor Warranty 1 Ye                                                                                                                                                                                                                                         | <b>9</b> )                              |
| ,                                                                                                                                                                                                                                                                   | g)                                      |
| Electric Cooktop                                                                                                                                                                                                                                                    | ar                                      |
|                                                                                                                                                                                                                                                                     |                                         |
| Heating Type Radia                                                                                                                                                                                                                                                  | nt                                      |
| Surface Gla                                                                                                                                                                                                                                                         | ss                                      |
| Element Type Glasste                                                                                                                                                                                                                                                | эр                                      |
| Number of Elements                                                                                                                                                                                                                                                  | 2                                       |
| controls D                                                                                                                                                                                                                                                          | ial                                     |
| Countertop Cutout Height 3.0" (8 cr                                                                                                                                                                                                                                 | n)                                      |
| Countertop Cutout Width 20.0" (51 cr                                                                                                                                                                                                                                | n)                                      |
| Countertop Cutout Depth 16.0" (41 cr                                                                                                                                                                                                                                | n)                                      |
| Element #1 Size 5.5" (14 cr                                                                                                                                                                                                                                         | n)                                      |
| Element #1 Wattage 500                                                                                                                                                                                                                                              | .0                                      |
| Element #2 Size 7.0" (18 cr                                                                                                                                                                                                                                         | n)                                      |
| Element #2 Wattage 900                                                                                                                                                                                                                                              |                                         |