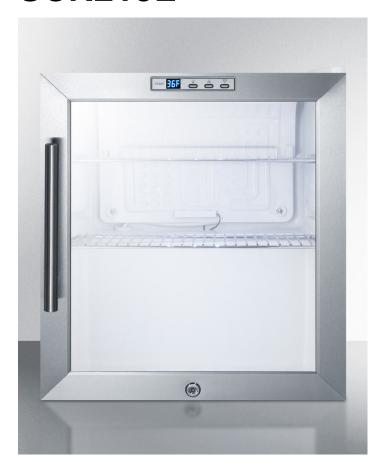

## SCR215L

20.88" x 17" x 18.75" (H x W x D)

Commercially approved glass door refrigerator with digital thermostat and white cabinet finish

## **Highlights:**

Commercially listed to NSF-7 standards and meets UL-471

Stainless steel trimmed glass door provides a full view of stored items

Digital thermostat with convenient external location for easy temperature control

## **Product Features:**

| Commercially approved           | ETL-S listed to ANSI-NSF Standard 7 for use in commercial establishments                                             |  |
|---------------------------------|----------------------------------------------------------------------------------------------------------------------|--|
| Double pane tempered glass door | Heat resistant design provides clear view of stored products, with an elegant trim in stainless steel                |  |
| Automatic defrost               | No-frost convenience for reduced user maintenance                                                                    |  |
| Digital thermostat              | Electronic controls offer more precision in temperature management, with a readout viewable in Celsius or Fahrenheit |  |
| Factory installed lock          | Keyed lock for a secure interior                                                                                     |  |
| LED lighting                    | Interior LED lighting offers an energy efficient view in an attractive blue hue                                      |  |
| Adjustable chrome shelves       | Rearrange the refrigerator space to fit any sized item or remove shelves for simple cleanup                          |  |
| Sealed back                     | Space-saving design with no exposed coils in the rear offers easy cleanability                                       |  |
| Professional handle             | Stainless steel handle offers a solid grip and professional look                                                     |  |