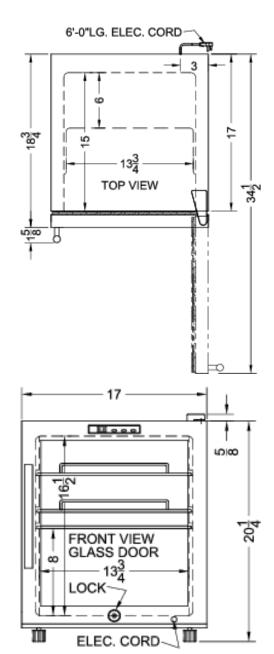

## **SCR215L Specifications:**

| Overview                   |                   |  |
|----------------------------|-------------------|--|
| Height of Cabinet          | 20.25" (51 cm)    |  |
| Height to Hinge Cap        | 20.88" (53 cm)    |  |
| Width                      | 17.0" (43 cm)     |  |
| Depth                      | 18.75" (48 cm)    |  |
| Depth with Handle          | 20.38" (52 cm)    |  |
| Depth with door at 90°     | 34.5" (88 cm)     |  |
| Capacity                   | 1.7 cu.ft. (48 L) |  |
| Defrost Type               | Automatic         |  |
| Door                       | Glass             |  |
| Cabinet                    | White             |  |
| US Electrical Safety       | ETL               |  |
| Canadian Electrical Safety | ETL-C             |  |
| Sanitation                 | ETL-S             |  |
| Amps                       | 1.3               |  |
| Voltage/Frequency          | 115 V AC/60 Hz    |  |
| Weight                     | 55.0 lbs. (25 kg) |  |
| Shipping Weight            | 60.0 lbs. (27 kg) |  |
| Parts & Labor Warranty     | 1 Year            |  |
| Compressor Warranty        | 5 Years           |  |
| Refrigerator Features      |                   |  |
| Door Swing                 | RHD               |  |
| Reversible                 | No                |  |
| Shelf Type                 | Chrome            |  |
| Shelf Qty                  | 2                 |  |
| Adjustable Shelves         | Yes               |  |
| Thermostat Type            | Digital           |  |
| Refrigerant Type           | R600a             |  |
| Refrigerant Amount         | 0.89oz.           |  |
| High Side PSI              | 270.0             |  |
| Low Side PSI               | 103.0             |  |
| Level Legs Qty             | 2                 |  |
| Interior Light             | Yes               |  |
| Temperature Range          | 34°F to 43°F      |  |
| Dimensions                 |                   |  |
| Interior Height            | 16.5" (42 cm)     |  |
| Interior Width             | 13.75" (35 cm)    |  |
| Interior Depth             | 15.0" (38 cm)     |  |
| Compressor Step Height     | 8.0" (20 cm)      |  |

| Compressor Step Width | 13.75" (35 cm) |
|-----------------------|----------------|
| Compressor Step Depth | 6.0" (15 cm)   |