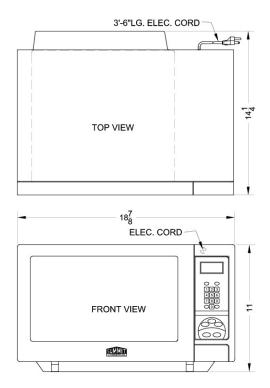

# **SCM853**

11" x 18.88" x 14.25" (H x W x D)

Stainless steel microwave oven with digital touch controls; replaces SCM852

### **SCM853 Specifications:**

| Overview                       |                   |
|--------------------------------|-------------------|
| Height of Cabinet              | 11.0" (28 cm)     |
| Width                          | 18.88" (48 cm)    |
| Depth                          | 14.25" (36 cm)    |
| Capacity                       | 0.9 cu.ft. (25 L) |
| Cabinet                        | Stainless Steel   |
| US Electrical Safety           | UL                |
| Canadian Electrical Safety     | ULC               |
| Amps                           | 12.0              |
| Voltage/Frequency              | 115 V AC/60 Hz    |
| Weight                         | 30.0 lbs. (14 kg) |
| Shipping Weight                | 40.0 lbs. (18 kg) |
| Parts & Labor Warranty         | 90 Days           |
| Microwave                      |                   |
| Туре                           | Countertop        |
| Wattage                        | 900.0             |
| Controls                       | Digital           |
| Digital Display                | Yes               |
| Turntable Diameter             | 10.5              |
| Specialized Cooking<br>Buttons | Yes               |
| Interior Height                | 7.75" (20 cm)     |
| Interior Width                 | 12.5" (32 cm)     |
| Interior Depth                 | 11.38" (29 cm)    |