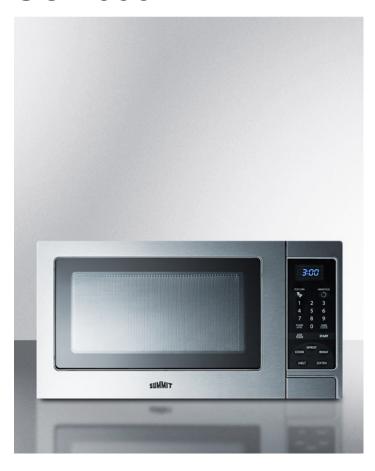

# **SCM853**

11" x 18.88" x 14.25" (H x W x D)

Stainless steel microwave oven with digital touch controls; replaces SCM852

### **Highlights:**

Perfectly sized for compact applications

Brushed stainless steel exterior offers unique style

Easy-to-clean interior made of polished stainless steel

#### **Product Features:**

| Brushed stainless steel cabinet   | Subtle shade with all the durability of stainless steel              |  |
|-----------------------------------|----------------------------------------------------------------------|--|
| Polished stainless steel interior | Elegant interior is simple to clean                                  |  |
| Multiple power levels             | Variable power options let you get the right heat for each dish      |  |
| Glass turntable                   | Included with unit for optimum rotation                              |  |
| End of cycle buzzer               | An audible signal lets you know when the time is up                  |  |
| Clock                             | Digital display of time                                              |  |
| Digital touchpad                  | Includes automatic settings for popcorn, butter, defrosting and more |  |