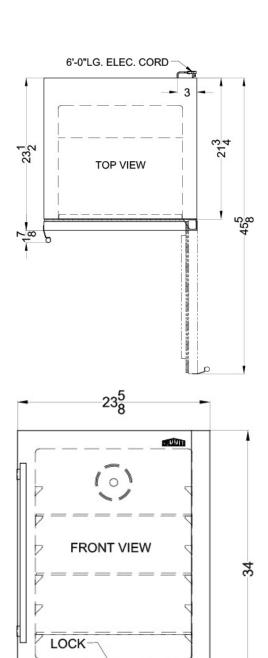

### **SCFF53BSSIM Specifications:**

| Overview                                                                                                                                                                                            |                                                                                                                                           |
|-----------------------------------------------------------------------------------------------------------------------------------------------------------------------------------------------------|-------------------------------------------------------------------------------------------------------------------------------------------|
| Height of Cabinet                                                                                                                                                                                   | 34.0" (86 cm)                                                                                                                             |
| Width                                                                                                                                                                                               | 23.63" (60 cm)                                                                                                                            |
| Depth                                                                                                                                                                                               | 23.5" (60 cm)                                                                                                                             |
| Depth with Handle                                                                                                                                                                                   | 25.35" (64 cm)                                                                                                                            |
| Depth with door at 90°                                                                                                                                                                              | 45.63" (116 cm)                                                                                                                           |
| Capacity                                                                                                                                                                                            | 4.72 cu.ft. (134 L)                                                                                                                       |
| Defrost Type                                                                                                                                                                                        | Frost-Free                                                                                                                                |
| Door                                                                                                                                                                                                | Stainless Steel                                                                                                                           |
| Cabinet                                                                                                                                                                                             | Black                                                                                                                                     |
| US Electrical Safety                                                                                                                                                                                | ETL                                                                                                                                       |
| Canadian Electrical<br>Safety                                                                                                                                                                       | ETL-C                                                                                                                                     |
| Energy Usage/Year                                                                                                                                                                                   | 390.0kWh/year                                                                                                                             |
| Amps                                                                                                                                                                                                | 2.0                                                                                                                                       |
| Voltage/Frequency                                                                                                                                                                                   | 115 V AC/60 Hz                                                                                                                            |
| Weight                                                                                                                                                                                              | 88.0 lbs. (40 kg)                                                                                                                         |
| Shipping Weight                                                                                                                                                                                     | 91.0 lbs. (41 kg)                                                                                                                         |
| Parts & Labor Warranty                                                                                                                                                                              | 1 Year                                                                                                                                    |
|                                                                                                                                                                                                     |                                                                                                                                           |
| Compressor Warranty                                                                                                                                                                                 | 5 Years                                                                                                                                   |
| Compressor Warranty UPC                                                                                                                                                                             | 5 Years<br>761101046402                                                                                                                   |
|                                                                                                                                                                                                     |                                                                                                                                           |
| UPC                                                                                                                                                                                                 |                                                                                                                                           |
| UPC<br>Freezer                                                                                                                                                                                      | 761101046402                                                                                                                              |
| UPC Freezer Door Swing                                                                                                                                                                              | 761101046402<br>RHD                                                                                                                       |
| UPC Freezer Door Swing Reversible                                                                                                                                                                   | 761101046402<br>RHD<br>Yes                                                                                                                |
| UPC Freezer Door Swing Reversible Interior Height                                                                                                                                                   | 761101046402<br>RHD<br>Yes<br>26.0" (66 cm)                                                                                               |
| UPC Freezer Door Swing Reversible Interior Height Interior Width                                                                                                                                    | 761101046402  RHD  Yes  26.0" (66 cm)  19.0" (48 cm)                                                                                      |
| UPC Freezer  Door Swing Reversible Interior Height Interior Width Interior Depth                                                                                                                    | 761101046402  RHD  Yes  26.0" (66 cm)  19.0" (48 cm)  15.0" (38 cm)                                                                       |
| UPC Freezer  Door Swing Reversible Interior Height Interior Width Interior Depth Shelf Type                                                                                                         | 761101046402  RHD  Yes  26.0" (66 cm)  19.0" (48 cm)  15.0" (38 cm)  Chrome                                                               |
| UPC Freezer  Door Swing Reversible Interior Height Interior Width Interior Depth Shelf Type Shelf Qty                                                                                               | 761101046402  RHD  Yes  26.0" (66 cm)  19.0" (48 cm)  15.0" (38 cm)  Chrome                                                               |
| UPC Freezer Door Swing Reversible Interior Height Interior Width Interior Depth Shelf Type Shelf Qty Adjustable Shelves                                                                             | 761101046402  RHD  Yes  26.0" (66 cm)  19.0" (48 cm)  15.0" (38 cm)  Chrome  3  Yes                                                       |
| UPC Freezer  Door Swing Reversible Interior Height Interior Width Interior Depth Shelf Type Shelf Qty Adjustable Shelves Thermostat Type                                                            | 761101046402  RHD  Yes  26.0" (66 cm)  19.0" (48 cm)  15.0" (38 cm)  Chrome  3  Yes  Digital                                              |
| UPC Freezer  Door Swing Reversible Interior Height Interior Width Interior Depth Shelf Type Shelf Qty Adjustable Shelves Thermostat Type Interior Light                                             | 761101046402  RHD Yes 26.0" (66 cm) 19.0" (48 cm) 15.0" (38 cm) Chrome 3 Yes Digital Yes Interior and                                     |
| UPC Freezer  Door Swing Reversible Interior Height Interior Width Interior Depth Shelf Type Shelf Qty Adjustable Shelves Thermostat Type Interior Light Fan Type                                    | 761101046402  RHD  Yes  26.0" (66 cm)  19.0" (48 cm)  15.0" (38 cm)  Chrome  3  Yes  Digital  Yes  Interior and Exterior                  |
| UPC Freezer  Door Swing Reversible Interior Height Interior Width Interior Depth Shelf Type Shelf Qty Adjustable Shelves Thermostat Type Interior Light Fan Type Refrigerant Type                   | 761101046402  RHD Yes 26.0" (66 cm) 19.0" (48 cm) 15.0" (38 cm) Chrome 3 Yes Digital Yes Interior and Exterior R600a                      |
| UPC Freezer Door Swing Reversible Interior Height Interior Width Interior Depth Shelf Type Shelf Qty Adjustable Shelves Thermostat Type Interior Light Fan Type Refrigerant Type Refrigerant Amount | 761101046402  RHD  Yes  26.0" (66 cm)  19.0" (48 cm)  15.0" (38 cm)  Chrome  3  Yes  Digital  Yes  Interior and Exterior  R600a  1.24 oz. |

ELEC. CORD