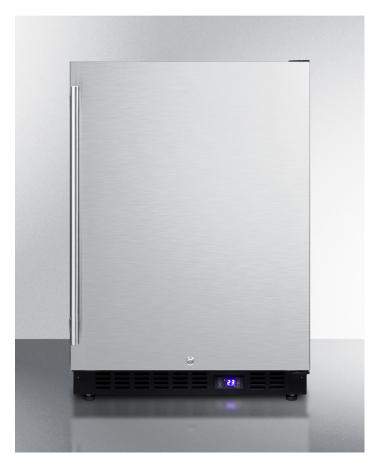

# **SCFF53BSSIM**

34" x 23.63" x 23.5" (H x W x D)

Frost-free built-in undercounter all-freezer for residential use, with icemaker, digital thermostat, stainless steel door, lock, and black cabinet

#### **Product Features:**

| Built-in capable            | Make the best use of space by installing your freezer under the counter and flush with other cabinets    |
|-----------------------------|----------------------------------------------------------------------------------------------------------|
| Frost-free operation        | No-frost convenience eliminates the need to manually defrost the unit                                    |
| Factory installed lock      | Keyed lock for a secure interior                                                                         |
| Factory installed icemaker  | Produces a steady supply of ice for added entertaining convenience                                       |
| Digital thermostat          | Electronic controls offer easy and intuitive temperature management                                      |
| Adjustable shelves          | Rearrange your freezer space to accommodate all shapes and sizes or remove shelves for a simple clean-up |
| Recessed LED light          | Elegant lighting with an on/off switch located on the control panel                                      |
| Temperature Memory Function | Unit will retain its last settings when power is restored in the event of a power loss                   |
| Sabbath mode setting        | Optional setting lets you disable the lighting and alarm for up to 48 hours                              |