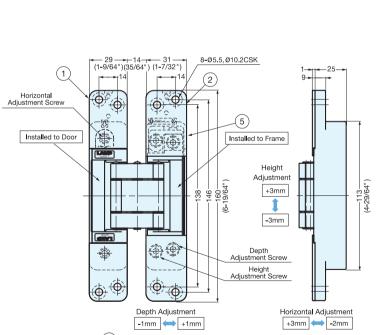

- To determine the door and frame dimension
- (G) must be taken into account.
- G = Min. 6mm + doorsill

HINGES

PAT.P

Bore Dimensions

To determine the door and frame dimension, (G) must be taken into account. G=Min. 6mm+doorsill

### a. Detailed View

For Easy Installation

- 1. Separate parts as shown in picture "a".
- 2. Screw on the Hinge Body to door, and Hinge Bracket to door frame.
- As shown in picture "b", insert Hinge Body straight into Hinge Bracket. Bracket will temporarily hold the Body for easy installation.
- 4. Use "screw A" to fix Body on Bracket.
- 5. Adjust horizontally by turning "screw B".
- Loosen "screw A" for vertical adjustment. Tighten "screw A" after vertical adjustment completed.
- For depth adjustment, loosen "screw C" (one turn).
   Tighten "screw C" after completed.
- 8. Snap on plastic covers after all above completed.

### c. 3WAY Adjustment