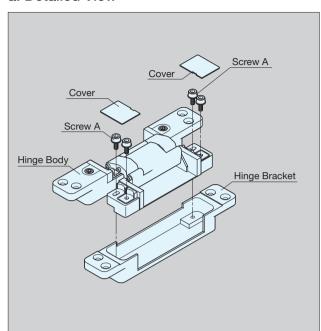

### a. Detailed View

For Easy Installation

- 1. Separate parts as shown in picture "a".
- 2. Screw on the Hinge Body to door, and Hinge Bracket to door frame.
- As shown in picture "b", insert Hinge Body straight into Hinge Bracket. Bracket will temporarily hold the Body for easy installation.
- 4. Use "screw A" to fix Body on Bracket.
- 5. Adjust horizontally by turning "screw B".
- Loosen "screw A" for vertical adjustment. Tighten "screw A" after vertical adjustment completed.
- For depth adjustment, loosen "screw C" (one turn).
   Tighten "screw C" after completed.
- 8. Snap on plastic covers after all above completed.