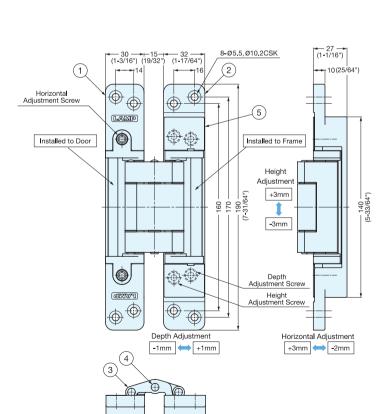

## **HES3D-190**

PAT.P

- 3 WAY adjustment function allows vertical, horizontal, and depth adjustment after hinge installed
- · Easy installation / removal
- Successfully passed 200,000 open / close private cycle tests
- · Available in Matte Silver or Matte Gold finish
- Supplied with stainless steel flat head screw (Screw head painted)
- Door weight: Max. 70kg (154lbs) / 2pcs
- Door Thickness: Min. 36mm (1-27/64")
- Max. Door Size: H 2400mm x W 900mm (H 94-31/64" x W 35-7/16")

# **HES3D-160**

- 3 WAY adjustment function allows vertical, horizontal, and depth adjustment after hinge installed
- Easy installation / removal
- · Supplied with stainless steel flat head screw
- Cover hides all screw heads for clean appearance
- Door weight: Max. 45kg (88lbs) / 2pcs
- Door Thickness: Min. 35mm (1-3/8")
- Max. Door Size: H 2000mm x W 900mm (H 78-47/64" x W 35-7/16")

### a. Detailed View

For Easy Installation

- 1. Separate parts as shown in picture "a".
- 2. Screw on the Hinge Body to door, and Hinge Bracket to door frame.
- As shown in picture "b", insert Hinge Body straight into Hinge Bracket. Bracket will temporarily hold the Body for easy installation.
- 4. Use "screw A" to fix Body on Bracket.
- 5. Adjust horizontally by turning "screw B".
- Loosen "screw A" for vertical adjustment. Tighten "screw A" after vertical adjustment completed.
- For depth adjustment, loosen "screw C" (one turn).
   Tighten "screw C" after completed.
- 8. Snap on plastic covers after all above completed.

### c. 3WAY Adjustment