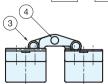

### a. Detailed View

For Easy Installation

- 1. Separate parts as shown in picture "a".
- 2. Screw on the Hinge Body to door, and Hinge Bracket to door frame.
- As shown in picture "b", insert Hinge Body straight into Hinge Bracket. Bracket will temporarily hold the Body for easy installation.
- 4. Use "screw A" to fix Body on Bracket.
- 5. Adjust horizontally by turning "screw B".
- Loosen "screw A" for vertical adjustment. Tighten "screw A" after vertical adjustment completed.
- For depth adjustment, loosen "screw C" (one turn).
   Tighten "screw C" after completed.
- 8. Snap on plastic covers after all above completed.