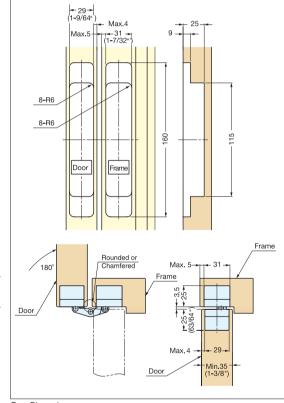

PAT.P

Bore Dimensions

To determine the door and frame dimension, (G) must be taken into account. G=Min. 6mm+doorsill