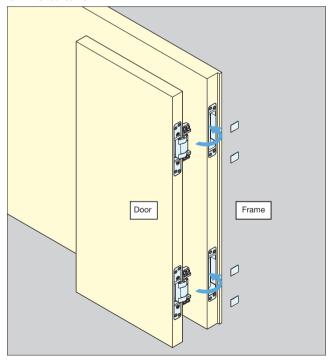

### a. Detailed View

For Easy Installation

- 1. Separate parts as shown in picture "a".
- 2. Screw on the Hinge Body to door, and Hinge Bracket to door frame.
- As shown in picture "b", insert Hinge Body straight into Hinge Bracket. Bracket will temporarily hold the Body for easy installation.
- 4. Use "screw A" to fix Body on Bracket.
- 5. Adjust horizontally by turning "screw B".
- Loosen "screw A" for vertical adjustment. Tighten "screw A" after vertical adjustment completed.
- For depth adjustment, loosen "screw C" (one turn).
   Tighten "screw C" after completed.
- 8. Snap on plastic covers after all above completed.

### b. Installation