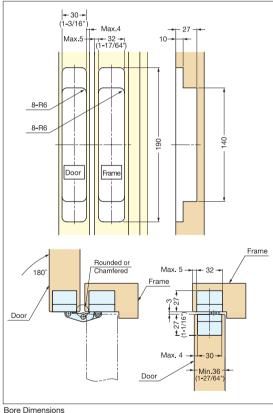

## **HES3D-190**

PAT.P

- 3 WAY adjustment function allows vertical, horizontal, and depth adjustment after hinge installed
- · Easy installation / removal
- Successfully passed 200,000 open / close private cycle tests
- · Available in Matte Silver or Matte Gold finish
- Supplied with stainless steel flat head screw (Screw head painted)
- Door weight: Max. 70kg (154lbs) / 2pcs
- Door Thickness: Min. 36mm (1-27/64")
- Max. Door Size: H 2400mm x W 900mm (H 94-31/64" x W 35-7/16")

# **HES3D-160**

- 3 WAY adjustment function allows vertical, horizontal, and depth adjustment after hinge installed
- Easy installation / removal
- · Supplied with stainless steel flat head screw
- Cover hides all screw heads for clean appearance
- Door weight: Max. 45kg (88lbs) / 2pcs
- Door Thickness: Min. 35mm (1-3/8")
- Max. Door Size: H 2000mm x W 900mm (H 78-47/64" x W 35-7/16")

PAT.P

Bore Dimensions

To determine the door and frame dimension, (G) must be taken into account. G=Min. 6mm+doorsill