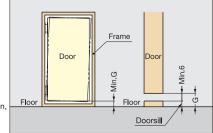

- To determine the door and frame dimension
- (G) must be taken into account.
- G = Min. 6mm + doorsill

HINGES

PAT.P

Bore Dimensions

To determine the door and frame dimension, (G) must be taken into account. G=Min. 6mm+doorsill