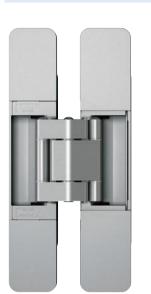

## **HES3D-190**

PAT.P

- 3 WAY adjustment function allows vertical, horizontal, and depth adjustment after hinge installed
- · Easy installation / removal
- Successfully passed 200,000 open / close private cycle tests
- · Available in Matte Silver or Matte Gold finish
- Supplied with stainless steel flat head screw (Screw head painted)
- Door weight: Max. 70kg (154lbs) / 2pcs
- Door Thickness: Min. 36mm (1-27/64")
- Max. Door Size: H 2400mm x W 900mm (H 94-31/64" x W 35-7/16")

| No. | Part Name  | Material            | Finish / Color             |  |
|-----|------------|---------------------|----------------------------|--|
| 1   | Body       | Zinc Alloy          | M 11 0"                    |  |
| 2   | Base Frame | Zinc Alloy          | Matte Silver<br>Matte Gold |  |
| 3   | Arm        | Aluminum            | Watto dold                 |  |
| 4   | Shaft      | 304 Stainless Steel | -                          |  |
| (5) | Cover      | ABS                 | Matte Silver, Matte Gold   |  |