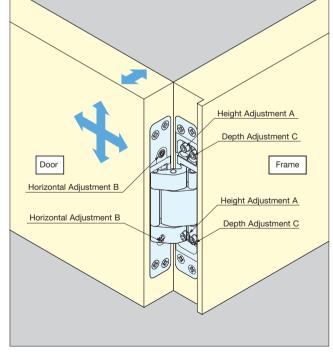

### a. Detailed View

For Easy Installation

- 1. Separate parts as shown in picture "a".
- 2. Screw on the Hinge Body to door, and Hinge Bracket to door frame.
- As shown in picture "b", insert Hinge Body straight into Hinge Bracket. Bracket will temporarily hold the Body for easy installation.
- 4. Use "screw A" to fix Body on Bracket.
- 5. Adjust horizontally by turning "screw B".
- Loosen "screw A" for vertical adjustment. Tighten "screw A" after vertical adjustment completed.
- For depth adjustment, loosen "screw C" (one turn).
   Tighten "screw C" after completed.
- 8. Snap on plastic covers after all above completed.

### c. 3WAY Adjustment