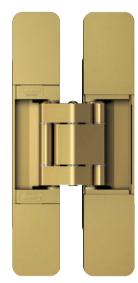

# **HES3D-160**

- 3 WAY adjustment function allows vertical, horizontal, and depth adjustment after hinge installed
- Easy installation / removal
- · Supplied with stainless steel flat head screw
- Cover hides all screw heads for clean appearance
- Door weight: Max. 45kg (88lbs) / 2pcs
- Door Thickness: Min. 35mm (1-3/8")
- Max. Door Size: H 2000mm x W 900mm (H 78-47/64" x W 35-7/16")

| No. | Part Name        | Material                                                                 | Finish / Color                                                                                                                                                                     |  |
|-----|------------------|--------------------------------------------------------------------------|------------------------------------------------------------------------------------------------------------------------------------------------------------------------------------|--|
| 1   | Body             | Zinc Alloy                                                               | M !! 0"                                                                                                                                                                            |  |
| 2   | Base Frame       | Zinc Alloy                                                               | Matte Silver<br>Matte Gold                                                                                                                                                         |  |
| 3   | Arm              | Aluminum                                                                 | Matte Gold                                                                                                                                                                         |  |
| 4   | Shaft            | 304 Stainless Steel                                                      | -                                                                                                                                                                                  |  |
| (5) | Cover            | ABS                                                                      | Matte Silver, Matte Gold                                                                                                                                                           |  |
|     | ①<br>②<br>③<br>④ | <ul> <li>Body</li> <li>Base Frame</li> <li>Arm</li> <li>Shaft</li> </ul> | ①         Body         Zinc Alloy           ②         Base Frame         Zinc Alloy           ③         Arm         Aluminum           ④         Shaft         304 Stainless Steel |  |