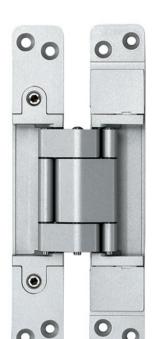

## **HES3D-190**

PAT.P

- 3 WAY adjustment function allows vertical, horizontal, and depth adjustment after hinge installed
- · Easy installation / removal
- Successfully passed 200,000 open / close private cycle tests
- · Available in Matte Silver or Matte Gold finish
- Supplied with stainless steel flat head screw (Screw head painted)
- Door weight: Max. 70kg (154lbs) / 2pcs
- Door Thickness: Min. 36mm (1-27/64")
- Max. Door Size: H 2400mm x W 900mm (H 94-31/64" x W 35-7/16")

| No. | Part Name  | Material            | Finish / Color             |  |
|-----|------------|---------------------|----------------------------|--|
| 1   | Body       | Zinc Alloy          | M 11 0"                    |  |
| 2   | Base Frame | Zinc Alloy          | Matte Silver<br>Matte Gold |  |
| 3   | Arm        | Aluminum            | Watto dold                 |  |
| 4   | Shaft      | 304 Stainless Steel | -                          |  |
| (5) | Cover      | ABS                 | Matte Silver, Matte Gold   |  |