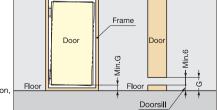

- To determine the door and frame dimension
- (G) must be taken into account.
- G = Min. 6mm + doorsill

HINGES

PAT.P

Bore Dimensions

To determine the door and frame dimension, (G) must be taken into account. G=Min. 6mm+doorsill