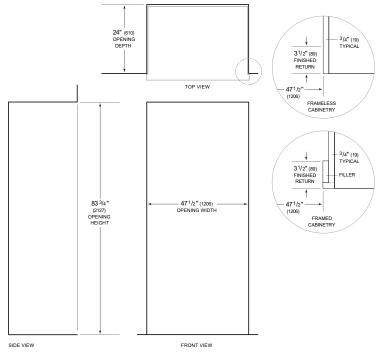

NOTE: Dimensions in parenthesis are in millimeters unless otherwise specified

# **DIMENSIONS**

# STANDARD INSTALLATION

NOTE: 31/2" (89) finished returns will be visible and should be finished to match cabinetry Shaded line represents profile of unit.