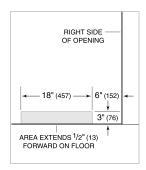

|
| Refrigerator Capacity | 21.4 cu. ft.                                             |
| Freezer Capacity      | 7.5 cu. ft.                                              |
| Weight                | 707 lbs                                                  |
| Electrical Supply     | 115 VAC, 60 Hz                                           |
| Electrical Service    | 15 amp dedicated circuit                                 |
| Plumbing Supply       | 1/4" OD copper, braided stainless steel<br>or PEX tubing |
| Plumbing Pressure     | 35–120 psi                                               |
| Receptacle            | 3-prong grounding-type                                   |

# **ELECTRICAL**

# 7" (178) E 6" (152) 751/2" (1918) FROM FLOOR

RIGHT SIDE OF OPENING

# **PLUMBING**



PANEL SPECIFICATIONS For complete panels specifications including width/height, weight requirements, thickness requirements and offset details visit <a href="mailto:subzero-wolf.com/builtinconfigurator">subzero-wolf.com/builtinconfigurator</a>.

NOTE: Dimensions in parenthesis are in millimeters unless otherwise specified

# **INTERIOR VIEW**



This illustration is intended for interior reference only and may not represent the exterior of the model being specified.

# **DIMENSIONS**



# STANDARD INSTALLATION



NOTE: 31/2" (89) finished returns will be visible and should be finished to match cabinetry Shaded line represents profile of unit.