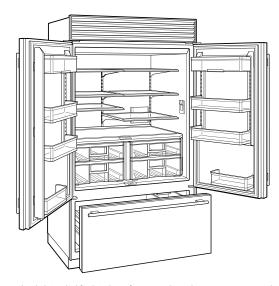

# **INTERIOR VIEW**

This illustration is intended for interior reference only and may not represent the exterior of the model being specified.

### REFRIGERATOR

- 7 glass refrigerator shelves (6 adjustable; 1 stationary)
- 4 crisper drawers with removable dividers
- 6 refrigerator door bins (4 adjustable; 2 stationary)
- · 2 flip-up dairy compartments
- · Air purification system
- Internal water dispenser
- LED refrigerator and freezer lights

# FREEZER

- · Full-extension drawer with expandable freezer basket
- Water filtration system
- · Automatic ice maker with removable ice container

| Specifications are subject to change without notice. This information was generated on June 18, 2024. Verify specifications prior to finalizing your cabinetry/enclosures. |  |
|----------------------------------------------------------------------------------------------------------------------------------------------------------------------------|--|
|                                                                                                                                                                            |  |
|                                                                                                                                                                            |  |
|                                                                                                                                                                            |  |
|                                                                                                                                                                            |  |
|                                                                                                                                                                            |  |
|                                                                                                                                                                            |  |
|                                                                                                                                                                            |  |
|                                                                                                                                                                            |  |
|                                                                                                                                                                            |  |
|                                                                                                                                                                            |  |
|                                                                                                                                                                            |  |
|                                                                                                                                                                            |  |
|                                                                                                                                                                            |  |
|                                                                                                                                                                            |  |
|                                                                                                                                                                            |  |
|                                                                                                                                                                            |  |
|                                                                                                                                                                            |  |
|                                                                                                                                                                            |  |
|                                                                                                                                                                            |  |
|                                                                                                                                                                            |  |
|                                                                                                                                                                            |  |
|                                                                                                                                                                            |  |
|                                                                                                                                                                            |  |
|                                                                                                                                                                            |  |
|                                                                                                                                                                            |  |
|                                                                                                                                                                            |  |
|                                                                                                                                                                            |  |
|                                                                                                                                                                            |  |
|                                                                                                                                                                            |  |
|                                                                                                                                                                            |  |
|                                                                                                                                                                            |  |
|                                                                                                                                                                            |  |
|                                                                                                                                                                            |  |
|                                                                                                                                                                            |  |
|                                                                                                                                                                            |  |
|                                                                                                                                                                            |  |
|                                                                                                                                                                            |  |
|                                                                                                                                                                            |  |
|                                                                                                                                                                            |  |
|                                                                                                                                                                            |  |
|                                                                                                                                                                            |  |
|                                                                                                                                                                            |  |
|                                                                                                                                                                            |  |
|                                                                                                                                                                            |  |
|                                                                                                                                                                            |  |
|                                                                                                                                                                            |  |
|                                                                                                                                                                            |  |