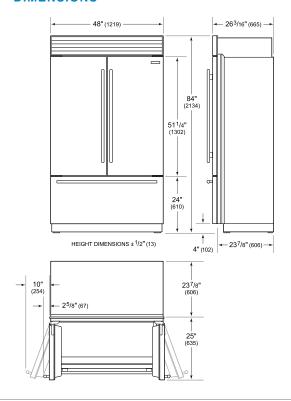

# **DIMENSIONS**

# **PRODUCT SPECIFICATIONS**

| Model                 | CL4850UFDID/O                                            |
|-----------------------|----------------------------------------------------------|
| Dimensions            | 48"W x 84"H x 24"D                                       |
| Refrigerator Capacity | 21.4 cu. ft.                                             |
| Freezer Capacity      | 7.5 cu. ft.                                              |
| Weight                | 707 lbs                                                  |
| Electrical Supply     | 115 VAC, 60 Hz                                           |
| Electrical Service    | 15 amp dedicated circuit                                 |
| Plumbing Supply       | 1/4" OD copper, braided stainless steel<br>or PEX tubing |
| Plumbing Pressure     | 35–120 psi                                               |
| Receptacle            | 3-prong grounding-type                                   |