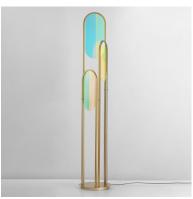

# **PRODUCT DESCRIPTION**

Minimalist in design but loud in its statement, oval frames in Natural Aged Brass illuminate floating dichroic glass panels. Subtle iridescent hues become more vivid as the panels layer adding a colorful element to the design. Intentionally designed with various dimensions for the panels, they can be fixed together in polygonal configurations, or simply free-float on the thin low voltage cables that suspend each frame.

# **FINISHES OPTION**

Natural Aged Brass (NAB)

#### **GLASS**

Dichroic DC

#### MATERIAL

Steel, Aluminum, Glass