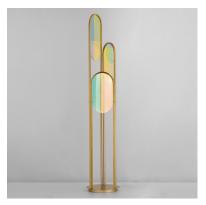

# **PRODUCT DESCRIPTION**

Minimalist in design but loud in its statement, oval frames in Natural Aged Brass illuminate floating dichroic glass panels. Subtle iridescent hues become more vivid as the panels layer adding a colorful element to the design. Intentionally designed with various dimensions for the panels, they can be fixed together in polygonal configurations, or simply free-float on the thin low voltage cables that suspend each frame.

# **FINISHES OPTION**

Natural Aged Brass (NAB)

#### **GLASS**

Dichroic DC

#### MATERIAL

Steel, Aluminum, Glass