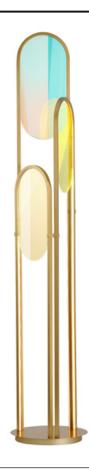

# **PRODUCT DESCRIPTION**

Minimalist in design but loud in its statement, oval frames in Natural Aged Brass illuminate floating dichroic glass panels. Subtle iridescent hues become more vivid as the panels layer adding a colorful element to the design. Intentionally designed with various dimensions for the panels, they can be fixed together in polygonal configurations, or simply free-float on the thin low voltage cables that suspend each frame.

# **FINISHES OPTION**

Natural Aged Brass (NAB)

#### **GLASS**

Dichroic DC

#### MATERIAL

Steel, Aluminum, Glass