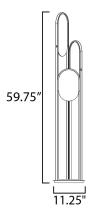

# **MEASUREMENTS**

DIMENSION : 11.25" L x 11.25" W x 59.75" H

HANGING WEIGHT : 20.5 lb

LAMPING

INPUT VOLTAGE : 120-277V

LUMENS : 5,600 Rated (3,360 Del.)

**BULB** : 23W LED DC Integrated, 69W Total

**BULB INCLUDED** : (Integrated) DIMMABLE : Triac CRI : 90 CRI COLOR\_TEMP : 3000K