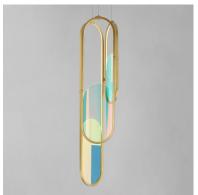

## **PRODUCT DESCRIPTION**

Minimalist in design but loud in its statement, oval frames in Natural Aged Brass illuminate floating dichroic glass panels. Subtle iridescent hues become more vivid as the panels layer adding a colorful element to the design. Intentionally designed with various dimensions for the panels, they can be fixed together in polygonal configurations, or simply free-float on the thin low voltage cables that suspend each frame.

#### GLASS

Dichroic DC

#### MATERIAL

Steel, Aluminum, Glass