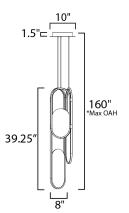

#### **MEASUREMENTS**

DIMENSION : 10" L x 10" W x 39.25" H

MAX OAH : 160" OAH

CANOPY : 7.75" W x 1.5" H x 7.75" L HANGING WEIGHT : 11.5 lb

HANGING WEIGHT LAMPING

INPUT VOLTAGE : 120-277V

LUMENS : 4,400 Rated (2,640 Del.)