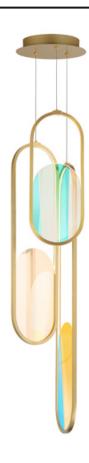

## **PRODUCT DESCRIPTION**

Minimalist in design but loud in its statement, oval frames in Natural Aged Brass illuminate floating dichroic glass panels. Subtle iridescent hues become more vivid as the panels layer adding a colorful element to the design. Intentionally designed with various dimensions for the panels, they can be fixed together in polygonal configurations, or simply free-float on the thin low voltage cables that suspend each frame.

#### GLASS

Dichroic DC

#### MATERIAL

Steel, Aluminum, Glass