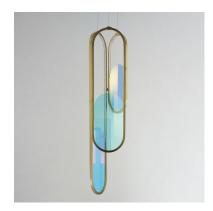

## **PRODUCT DESCRIPTION**

Minimalist in design but loud in its statement, oval frames in Natural Aged Brass illuminate floating dichroic glass panels. Subtle iridescent hues become more vivid as the panels layer adding a colorful element to the design. Intentionally designed with various dimensions for the panels, they can be fixed together in polygonal configurations, or simply free-float on the thin low voltage cables that suspend each frame.

#### GLASS

Dichroic DC

#### MATERIAL

Steel, Aluminum, Glass