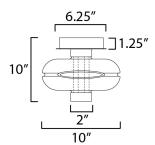

### **MEASUREMENTS**

DIMENSION : 10" W x 10" H x 8" Ext MAX OAH : 6.25" W x 6.25" H

HANGING WEIGHT : 4.73 lb

**LAMPING** 

INPUT VOLTAGE : 120-277V

: 230 Rated (220 Del.) **LUMENS** 

: 5W LED DC Integrated , 5W Total **BULB** 