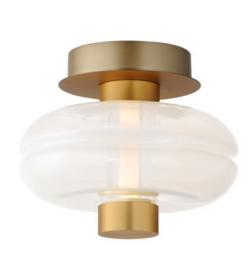

## PRODUCT DESCRIPTION

Futuristic and full of Gusto, the capsule collection designed by Cesar Giraldo features artisanal hand-blown glass elements colored in cloud-like white infused glass or gradients of smoked grey and warm amber tones. The glasses' hand-crafted dimples refract dedicated LED lighting that highlights an undulating silhouette throughout the fixture. Diffused evenly across a thin tube of white acrylic encased within a larger vacuum of clear glass, the airy compositions appear to be floating while amply filling spaces. Configurations include both horizontal and linear pendants, ceiling mounts, wall sconces and portable lamps sized for multiple applications. Available in metal accents finished in Gunmetal or Gold.

### **MEASUREMENTS**

DIMENSION : 10" W x 10" H x 8" Ext MAX OAH : 6.25" W x 6.25" H

HANGING WEIGHT : 4.73 lb

**LAMPING** 

INPUT VOLTAGE : 120-277V

: 230 Rated (220 Del.) **LUMENS** 

: 5W LED DC Integrated , 5W Total **BULB** 

## **FINISHES OPTION**

Gold (GLD) Gunmetal (GM)

#### **GLASS**

Fog FG

#### MATERIAL

Aluminum, Glass