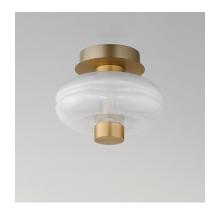

## PRODUCT DESCRIPTION

Futuristic and full of Gusto, the capsule collection designed by Cesar Giraldo features artisanal hand-blown glass elements colored in cloud-like white infused glass or gradients of smoked grey and warm amber tones. The glasses' hand-crafted dimples refract dedicated LED lighting that highlights an undulating silhouette throughout the fixture. Diffused evenly across a thin tube of white acrylic encased within a larger vacuum of clear glass, the airy compositions appear to be floating while amply filling spaces. Configurations include both horizontal and linear pendants, ceiling mounts, wall sconces and portable lamps sized for multiple applications. Available in metal accents finished in Gunmetal or Gold.

### **MEASUREMENTS**

DIMENSION : 10" W x 10" H x 8" Ext MAX OAH : 6.25" W x 6.25" H

HANGING WEIGHT : 4.73 lb

**LAMPING** 

INPUT VOLTAGE : 120-277V

: 230 Rated (220 Del.) **LUMENS** 

: 5W LED DC Integrated , 5W Total **BULB** 

## **FINISHES OPTION**

Gold (GLD) Gunmetal (GM)

#### **GLASS**

Fog FG

#### MATERIAL

Aluminum, Glass