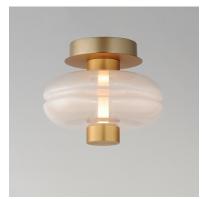

## PRODUCT DESCRIPTION

Futuristic and full of Gusto, the capsule collection designed by Cesar Giraldo features artisanal hand-blown glass elements colored in cloud-like white infused glass or gradients of smoked grey and warm amber tones. The glasses' hand-crafted dimples refract dedicated LED lighting that highlights an undulating silhouette throughout the fixture. Diffused evenly across a thin tube of white acrylic encased within a larger vacuum of clear glass, the airy compositions appear to be floating while amply filling spaces. Configurations include both horizontal and linear pendants, ceiling mounts, wall sconces and portable lamps sized for multiple applications. Available in metal accents finished in Gunmetal or Gold.

### **MEASUREMENTS**

DIMENSION : 10" W x 10" H x 8" Ext MAX OAH : 6.25" W x 6.25" H

HANGING WEIGHT : 4.73 lb

**LAMPING** 

INPUT VOLTAGE : 120-277V

: 230 Rated (220 Del.) **LUMENS** 

: 5W LED DC Integrated , 5W Total **BULB** 

## **FINISHES OPTION**

Gold (GLD) Gunmetal (GM)

#### **GLASS**

Fog FG

#### MATERIAL

Aluminum, Glass