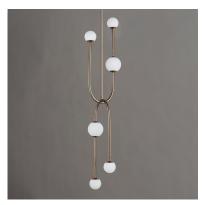

## **PRODUCT DESCRIPTION**

35 25

Seemingly limber arms in French Gold are dotted with glowing white glass spheres illuminated by dedicated LED light sources. As if 14K Gold bangles with pearl accents are transformed into a lighting fixture that whimsically glows as they float from thin stems, the Alina Collection manifests the concept that lighting is the jewelry of the room.

## **MEASUREMENTS**

DIMENSION : 7.5" L x 7.5" W x 35.25" H

MAX OAH : 65.75" OAH

CANOPY : 4.75" W x 4.75" H x 4.75" L

HANGING WEIGHT : 5.06 lb