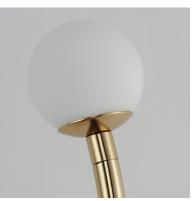

## **PRODUCT DESCRIPTION**

35 25

Seemingly limber arms in French Gold are dotted with glowing white glass spheres illuminated by dedicated LED light sources. As if 14K Gold bangles with pearl accents are transformed into a lighting fixture that whimsically glows as they float from thin stems, the Alina Collection manifests the concept that lighting is the jewelry of the room.

#### LAMPING

INPUT VOLTAGE : 120V

LUMENS : 800 Rated (620 Del.)

**BULB** : LED PCB Integrated , 10W Total

**BULB INCLUDED** : (Integrated)

DIMMABLE : Y CRI : 80 CRI COLOR\_TEMP : 3000K