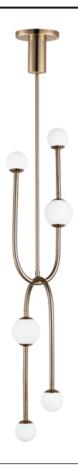

## **PRODUCT DESCRIPTION**

35 25

Seemingly limber arms in French Gold are dotted with glowing white glass spheres illuminated by dedicated LED light sources. As if 14K Gold bangles with pearl accents are transformed into a lighting fixture that whimsically glows as they float from thin stems, the Alina Collection manifests the concept that lighting is the jewelry of the room.

## **MEASUREMENTS**

DIMENSION : 7.5" L x 7.5" W x 35.25" H

MAX OAH : 65.75" OAH

CANOPY : 4.75" W x 4.75" H x 4.75" L

HANGING WEIGHT : 5.06 lb