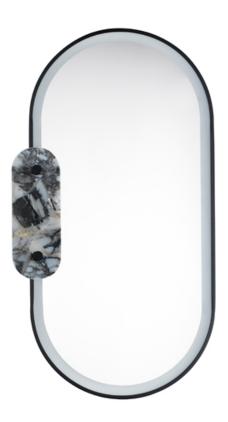

## PRODUCT DESCRIPTION

Complimentary wall lighting products display the unique beauty of Spanish Alabaster and our Striae Arya stone panels in a modern application. Low-profile ADA sconce options in alabaster as well as illuminated mirrors and wall decor pair perfectly with the Megalith collection or stand alone to enhance a room's decor.

### **MEASUREMENTS**

**DIMENSION** : 22.5" W x 40" H x 3" Ext

HANGING WEIGHT : 22.4 lb

## **GLASS**

Striae Arya ARY

### MATERIAL

Steel + Aluminium