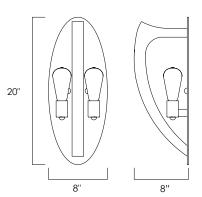

Finish
Wenge & Polished Nickel

Shade/Glass Merlot Tinted Glass

Measurements W8" x H20" x E8"

Back Plate HCO 10"

Bulb Specifications 2 X 60W Incandescent MB

Dimmable Lutron CL

Certification
Dry Location