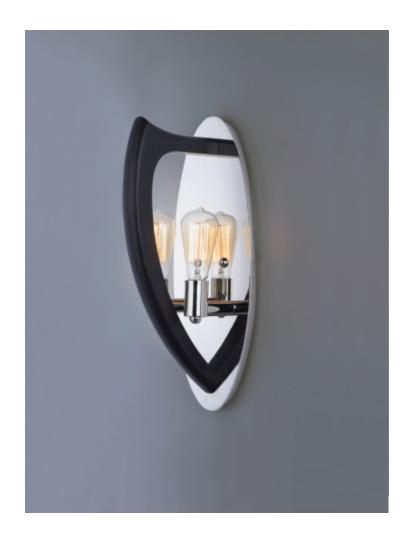

## Crescendo SM23800WEPN

Cube framed fixtures of brass, steel, and wood have been transformed with the remarkable form of the Crescendo series. Pairing this innovative design with luxurious finishing, the solid wood cage is done in a dark Wenge, popularized in furniture, metalwork is done in a complimentary Polished Nickel finish. Complete this look with decorative filament lamps, either LED filament or vintage carbon Edison lamps.

Finish
Wenge & Polished Nickel

Shade/Glass Merlot Tinted Glass

Measurements W8" x H20" x E8"

Back Plate HCO 10"

Bulb Specifications 2 X 60W Incandescent MB

Dimmable Lutron CL

Certification
Dry Location