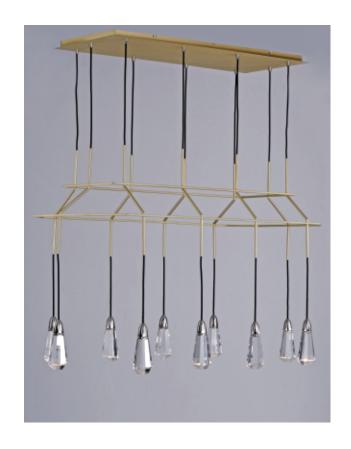

## 10 CARAT

Having deconstructed the chandelier, 10 Carat offers formless function with jewel-like crystals suspended by Aluminum lamp holders and fiber cords run through a wire-way constructed of tubing finished in Satin Brass.

Finish Satin Brass with Satin Nickel

Shade/Glass K9 Crystal

Measurements W25.75" x H35.5" x L49.25"

Canopy/Back Plate W16.5" x L40.25 x H1.25"

Min/Max OAH 31.5"/149.5"

Bulb Specifications 10 x 3W LED PCB 3000K (integrated)