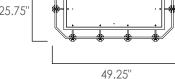

Finish Satin Brass with Satin Nickel

Shade/Glass K9 Crystal

Measurements W25.75" x H35.5" x L49.25"

Canopy/Back Plate W16.5" x L40.25 x H1.25"

Min/Max OAH 31.5"/149.5"

Bulb Specifications 10 x 3W LED PCB 3000K (integrated)

## Finish

Satin Brass/ Satin Nickel

\*max overall height

| ST      | UD        | 10    | • | M |
|---------|-----------|-------|---|---|
| A Maxim | Group Cor | mpany |   |   |

StudioMlighting.com • 1.626.956.4209