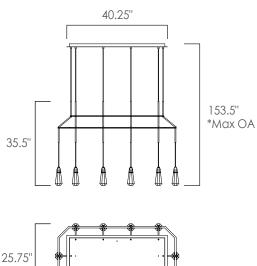

Finish Satin Brass with Satin Nickel

Shade/Glass K9 Crystal

Measurements W25.75" x H35.5" x L49.25"

Canopy/Back Plate W16.5" x L40.25 x H1.25"

Min/Max OAH 31.5"/149.5"

Bulb Specifications 10 x 3W LED PCB 3000K (integrated)

## Finish

Satin Brass/ Satin Nickel

\*max overall height

| ST      | UD        | 10    | • | M |
|---------|-----------|-------|---|---|
| A Maxim | Group Cor | mpany |   |   |

StudioMlighting.com • 1.626.956.4209