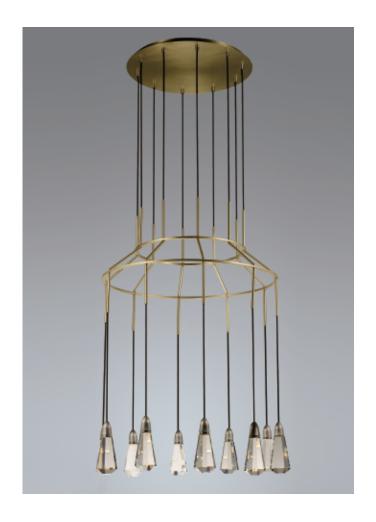

## 10 CARAT SM23785BCSNSBR

Having deconstructed the chandelier, 10 Carat offers formless function with jewel-like crystals suspended by Aluminum lamp holders and fiber cords run through a wire-way constructed of tubing finished in Satin Brass.

Finish Satin Brass with Satin Nickel

Shade/Glass K9 Crystal

Measurements W33.5" x H29.5"

Canopy/Back Plate 20.5" x 1"

Min/Max OAH 31.5"/149.5"

Bulb Specifications 10 x 2.5W LED G9 3000K (integrated)

Certification ETL & CETL Patent Pending