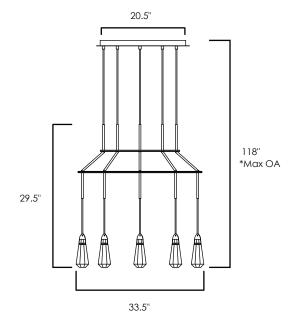

Finish Satin Brass with Satin Nickel

Shade/Glass K9 Crystal

Measurements W33.5" x H29.5"

Canopy/Back Plate 20.5" x 1"

Min/Max OAH 31.5"/149.5"

Bulb Specifications 10 x 2.5W LED G9 3000K (integrated)

Certification ETL & CETL Patent Pending

## Finish

Satin Brass/ Satin Nickel

\*max overall height

| Job Name: | Job Type: |
|-----------|-----------|
| Quantity: | Comments: |