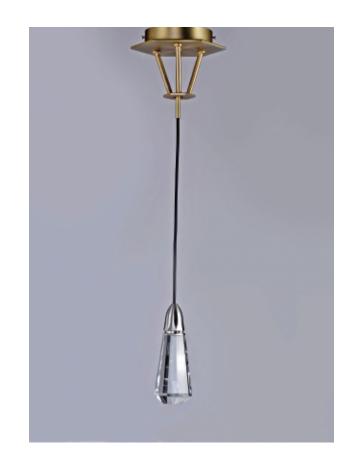

## 10 CARAT SM23783BCSNSBR

Having deconstructed the chandelier, 10 Carat offers formless function with jewel-like crystals suspended by Aluminum lamp holders and fiber cords run through a wire-way constructed of tubing finished in Satin Brass.

Finish Satin Brass with Satin Nickel

Shade/Glass K9 Crystal

Measurements W2.75" x H14.25"

Canopy/Back Plate W7.5" x H6.75" x L6.5"

Min/Max OAH Max 132.25"

Bulb Specifications
1 x 3W LED PCB 3000K (integrated)