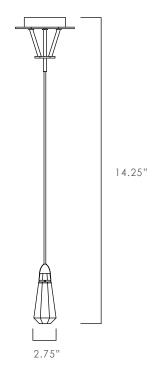

Finish Satin Brass with Satin Nickel

Shade/Glass K9 Crystal

Measurements W2.75" x H14.25"

Canopy/Back Plate W7.5" x H6.75" x L6.5"

Min/Max OAH Max 132.25"

Bulb Specifications
1 x 3W LED PCB 3000K (integrated)