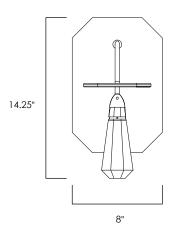

Finish Satin Brass with Satin Nickel

Shade/Glass K9 Crystal

Measurements W8" x H14.25" x EXT6"

Canopy/Back Plate W1.5" x H12"

Min/Max OAH HCO 6"

Bulb Specifications
1 x 3W LED PCB 3000K (integrated)

Color Rendering Index CRI 80+