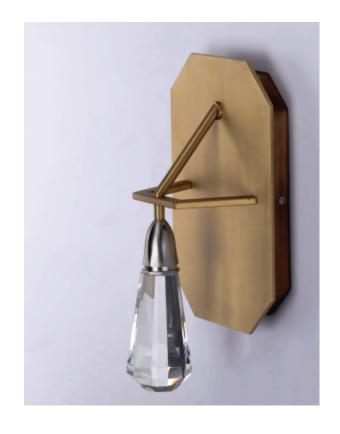

## 10 CARAT SM23781BCSNSBR

Having deconstructed the chandelier, 10 Carat offers formless function with jewel-like crystals suspended by Aluminum lamp holders and fiber cords run through a wire-way constructed of tubing finished in Satin Brass.

Finish Satin Brass with Satin Nickel

Shade/Glass K9 Crystal

Measurements W8" x H14.25" x EXT6"

Canopy/Back Plate W1.5" x H12"

Min/Max OAH HCO 6"

Bulb Specifications
1 x 3W LED PCB 3000K (integrated)

Color Rendering Index CRI 80+