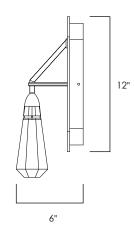

Finish Satin Brass with Satin Nickel

Shade/Glass K9 Crystal

Measurements W8" x H14.25" x EXT6"

Canopy/Back Plate W1.5" x H12"

Min/Max OAH HCO 6"

Bulb Specifications
1 x 3W LED PCB 3000K (integrated)

Color Rendering Index CRI 80+