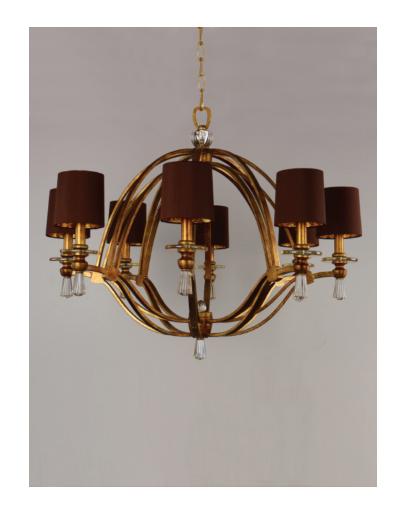

## TRIOMPHE SM23738SDBRG

Inspired by arch bridges of Venice and 12th Century Rome, Triomphe is shaped by truss-like metal and accented with custom crystals to match. Antiqued Gold Leaf with contemporary Topaz tinted glass fonts are complemented by coordinating shades of rich silk blends and Studio • M metallic patterned liners. Also available in Silver Ash with Clear glass fonts.

Finish Brushed Gold

Shade/Glass Sedona with Bronze Metallic Lining

Measurements W38" x H31.5"

Canopy/Back Plate 6" x 0.75"

Min/Max OAH 31"/105.5"

Bulb Specifications 8 x 40W Max E12

Certification ETL & CETL