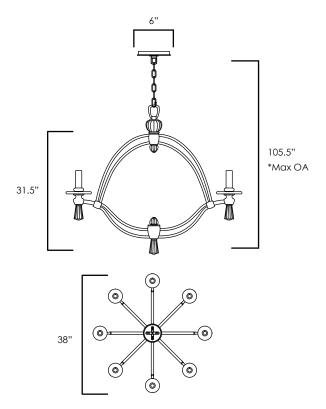

Finish Brushed Gold

Shade/Glass Sedona with Bronze Metallic Lining

Measurements W38" x H31.5"

Canopy/Back Plate 6" x 0.75"

Min/Max OAH 31"/105.5"

Bulb Specifications 8 x 40W Max E12

Certification ETL & CETL

## Finish Options:

Shade Options:

Silver Ash

Storm Grey

Brushed Gold

Sedona

\*max overall height

| Job Name: | Job Type: |
|-----------|-----------|
| Quantity: | Comments: |