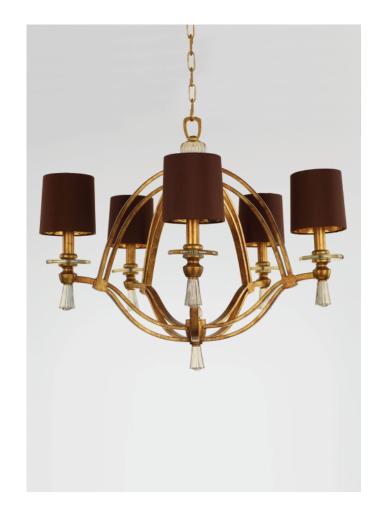

## TRIOMPHE SM23735SDBRG

Inspired by arch bridges of Venice and 12th Century Rome, Triomphe is shaped by truss-like metal and accented with custom crystals to match. Antiqued Gold Leaf with contemporary Topaz tinted glass fonts are complemented by coordinating shades of rich silk blends and Studio • M metallic patterned liners. Also available in Silver Ash with Clear glass fonts.

Finish Brushed Gold

Shade/Glass Sedona with Bronze Metallic Lining

Measurements W31.25" x H26.5"

Canopy/Back Plate 6" x 0.75"

Min/Max OAH 36"/100.5"

**Bulb Specifications** 5 x 40W Max E12

Certification ETL & CETL