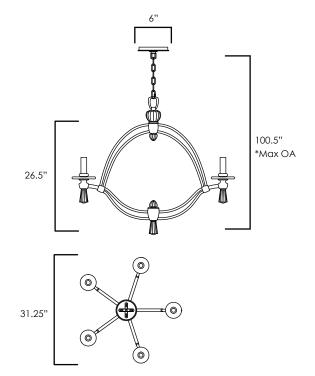

Finish Brushed Gold

Shade/Glass Sedona with Bronze Metallic Lining

Measurements W31.25" x H26.5"

Canopy/Back Plate 6" x 0.75"

Min/Max OAH 36"/100.5"

**Bulb Specifications** 5 x 40W Max E12

Certification ETL & CETL

## Finish Options:

Shade Options:

Silver Ash

Storm Grey

Brushed Gold

Sedona

\*max overall height

| STUDIO•M                            | Job Name: | Job Type: |
|-------------------------------------|-----------|-----------|
|                                     | Quantity: | Comments: |
| Maxim Group Company                 |           |           |
| tudioMlighting.com • 1 626 956 4209 |           |           |